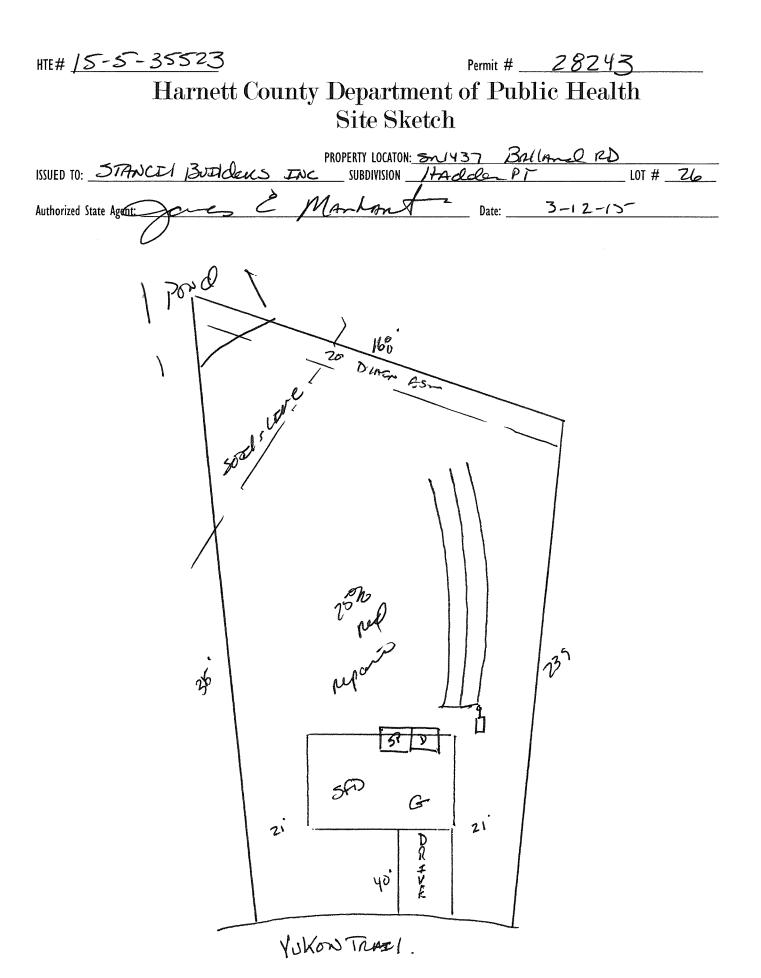

## HTE# 15-5-35523 Harnett County Department of Public Health

**Improvement** Permit

| A building per                                                                                                                                                                                                                                                                                                                                                                                                                                                                                                                                                                                                                                                                                                                                                                                                                                                                                                                                                                                                                                                                                                                                                                                                                                                                                                                                                                                                                                                                                                                                                                                                                                                                                                                                                                                                                                                                     | mit cannot be issued with only an                                    | Improvement Permit          | _O RA                                     |                             |
|------------------------------------------------------------------------------------------------------------------------------------------------------------------------------------------------------------------------------------------------------------------------------------------------------------------------------------------------------------------------------------------------------------------------------------------------------------------------------------------------------------------------------------------------------------------------------------------------------------------------------------------------------------------------------------------------------------------------------------------------------------------------------------------------------------------------------------------------------------------------------------------------------------------------------------------------------------------------------------------------------------------------------------------------------------------------------------------------------------------------------------------------------------------------------------------------------------------------------------------------------------------------------------------------------------------------------------------------------------------------------------------------------------------------------------------------------------------------------------------------------------------------------------------------------------------------------------------------------------------------------------------------------------------------------------------------------------------------------------------------------------------------------------------------------------------------------------------------------------------------------------|----------------------------------------------------------------------|-----------------------------|-------------------------------------------|-----------------------------|
| ISSUED TO: STANCEL BUELDES TO                                                                                                                                                                                                                                                                                                                                                                                                                                                                                                                                                                                                                                                                                                                                                                                                                                                                                                                                                                                                                                                                                                                                                                                                                                                                                                                                                                                                                                                                                                                                                                                                                                                                                                                                                                                                                                                      | SUBDIVISION 14                                                       | de PT                       |                                           | LOT # ZC                    |
| NEW REPAIR EXPANSION Type of Structure:                                                                                                                                                                                                                                                                                                                                                                                                                                                                                                                                                                                                                                                                                                                                                                                                                                                                                                                                                                                                                                                                                                                                                                                                                                                                                                                                                                                                                                                                                                                                                                                                                                                                                                                                                                                                                                            |                                                                      | rovements required prior to | Construction Authorizat                   |                             |
| Proposed Wastewater System Type: 25% Refuer                                                                                                                                                                                                                                                                                                                                                                                                                                                                                                                                                                                                                                                                                                                                                                                                                                                                                                                                                                                                                                                                                                                                                                                                                                                                                                                                                                                                                                                                                                                                                                                                                                                                                                                                                                                                                                        | <u> </u>                                                             |                             |                                           |                             |
| Projected Daily Flow: GPD                                                                                                                                                                                                                                                                                                                                                                                                                                                                                                                                                                                                                                                                                                                                                                                                                                                                                                                                                                                                                                                                                                                                                                                                                                                                                                                                                                                                                                                                                                                                                                                                                                                                                                                                                                                                                                                          |                                                                      |                             |                                           |                             |
| Number of bedrooms: <u>3</u> Number of Occupants: <u>4</u>                                                                                                                                                                                                                                                                                                                                                                                                                                                                                                                                                                                                                                                                                                                                                                                                                                                                                                                                                                                                                                                                                                                                                                                                                                                                                                                                                                                                                                                                                                                                                                                                                                                                                                                                                                                                                         | <u> </u>                                                             |                             |                                           |                             |
| Basement 🗆 Yes 🖃 No                                                                                                                                                                                                                                                                                                                                                                                                                                                                                                                                                                                                                                                                                                                                                                                                                                                                                                                                                                                                                                                                                                                                                                                                                                                                                                                                                                                                                                                                                                                                                                                                                                                                                                                                                                                                                                                                |                                                                      |                             |                                           |                             |
|                                                                                                                                                                                                                                                                                                                                                                                                                                                                                                                                                                                                                                                                                                                                                                                                                                                                                                                                                                                                                                                                                                                                                                                                                                                                                                                                                                                                                                                                                                                                                                                                                                                                                                                                                                                                                                                                                    | n final location and elevations of f                                 |                             |                                           | /                           |
| Type of Water Supply: 🗆 Community 🗹 Public 🗆 Well<br>Permit conditions:                                                                                                                                                                                                                                                                                                                                                                                                                                                                                                                                                                                                                                                                                                                                                                                                                                                                                                                                                                                                                                                                                                                                                                                                                                                                                                                                                                                                                                                                                                                                                                                                                                                                                                                                                                                                            | Distance from well                                                   | feet P                      | Permit valid for:                         | Five years<br>No expiration |
| Authorized State Agent:<br>The issuance of this permit by the Health Department in no way guarantees the issuan                                                                                                                                                                                                                                                                                                                                                                                                                                                                                                                                                                                                                                                                                                                                                                                                                                                                                                                                                                                                                                                                                                                                                                                                                                                                                                                                                                                                                                                                                                                                                                                                                                                                                                                                                                    |                                                                      | 3-12-15                     |                                           | ED SITE SKETCH              |
| site is subject to revocation if the site plan, plat, or the intended use changes. The Im<br>the Laws and Rules for Sewage Treatment and Disposal and to conditions of this permi                                                                                                                                                                                                                                                                                                                                                                                                                                                                                                                                                                                                                                                                                                                                                                                                                                                                                                                                                                                                                                                                                                                                                                                                                                                                                                                                                                                                                                                                                                                                                                                                                                                                                                  | rovement Permit shall not be affected by a                           |                             |                                           |                             |
| Construction Authorization<br>( <u>Required for Building Permit</u> )<br>The construction and installation requirements of Rules .1950, .1952, .1954, .1955, .1956, .1957, .1958. and .1959 are incorporated by references into this permit and shall be met. Systems shall be installed in accordance<br>with the attached system layout.                                                                                                                                                                                                                                                                                                                                                                                                                                                                                                                                                                                                                                                                                                                                                                                                                                                                                                                                                                                                                                                                                                                                                                                                                                                                                                                                                                                                                                                                                                                                         |                                                                      |                             |                                           |                             |
| ISSUED TO: STANCEL Builden Trc PROPERTY LOCATION: Julys 7 Balland RAS                                                                                                                                                                                                                                                                                                                                                                                                                                                                                                                                                                                                                                                                                                                                                                                                                                                                                                                                                                                                                                                                                                                                                                                                                                                                                                                                                                                                                                                                                                                                                                                                                                                                                                                                                                                                              |                                                                      |                             |                                           |                             |
|                                                                                                                                                                                                                                                                                                                                                                                                                                                                                                                                                                                                                                                                                                                                                                                                                                                                                                                                                                                                                                                                                                                                                                                                                                                                                                                                                                                                                                                                                                                                                                                                                                                                                                                                                                                                                                                                                    |                                                                      | Hadde PT                    |                                           | _ LOT # _ Z 🖕               |
| Facility Type: 7                                                                                                                                                                                                                                                                                                                                                                                                                                                                                                                                                                                                                                                                                                                                                                                                                                                                                                                                                                                                                                                                                                                                                                                                                                                                                                                                                                                                                                                                                                                                                                                                                                                                                                                                                                                                                                                                   | New 🗆 Expansion                                                      | 🗆 Repair                    |                                           |                             |
| Basement? 🗆 Yes 🗹 No Basement Fixtures? 🗌                                                                                                                                                                                                                                                                                                                                                                                                                                                                                                                                                                                                                                                                                                                                                                                                                                                                                                                                                                                                                                                                                                                                                                                                                                                                                                                                                                                                                                                                                                                                                                                                                                                                                                                                                                                                                                          |                                                                      |                             |                                           |                             |
| Type of Wastewater System** 25% TEDULTON                                                                                                                                                                                                                                                                                                                                                                                                                                                                                                                                                                                                                                                                                                                                                                                                                                                                                                                                                                                                                                                                                                                                                                                                                                                                                                                                                                                                                                                                                                                                                                                                                                                                                                                                                                                                                                           | Systo                                                                | (Initial) V                 | /astewater Flow:                          | <u>360</u> GPD              |
| (See note below, if applicable 📖)                                                                                                                                                                                                                                                                                                                                                                                                                                                                                                                                                                                                                                                                                                                                                                                                                                                                                                                                                                                                                                                                                                                                                                                                                                                                                                                                                                                                                                                                                                                                                                                                                                                                                                                                                                                                                                                  |                                                                      |                             |                                           |                             |
| 15% RADU                                                                                                                                                                                                                                                                                                                                                                                                                                                                                                                                                                                                                                                                                                                                                                                                                                                                                                                                                                                                                                                                                                                                                                                                                                                                                                                                                                                                                                                                                                                                                                                                                                                                                                                                                                                                                                                                           |                                                                      |                             |                                           |                             |
|                                                                                                                                                                                                                                                                                                                                                                                                                                                                                                                                                                                                                                                                                                                                                                                                                                                                                                                                                                                                                                                                                                                                                                                                                                                                                                                                                                                                                                                                                                                                                                                                                                                                                                                                                                                                                                                                                    | f trenches                                                           | foot Toronda Const          | 2,                                        | , <b>f</b> ,                |
|                                                                                                                                                                                                                                                                                                                                                                                                                                                                                                                                                                                                                                                                                                                                                                                                                                                                                                                                                                                                                                                                                                                                                                                                                                                                                                                                                                                                                                                                                                                                                                                                                                                                                                                                                                                                                                                                                    | gth of each trench <u>&amp;D</u><br>shall be installed on contour at | feet Trench Spaci           | 0                                         | et on Center                |
|                                                                                                                                                                                                                                                                                                                                                                                                                                                                                                                                                                                                                                                                                                                                                                                                                                                                                                                                                                                                                                                                                                                                                                                                                                                                                                                                                                                                                                                                                                                                                                                                                                                                                                                                                                                                                                                                                    | Trench Depth of: $29 - 380$                                          |                             |                                           |                             |
|                                                                                                                                                                                                                                                                                                                                                                                                                                                                                                                                                                                                                                                                                                                                                                                                                                                                                                                                                                                                                                                                                                                                                                                                                                                                                                                                                                                                                                                                                                                                                                                                                                                                                                                                                                                                                                                                                    | ottoms shall be level to $+/-1/4$                                    |                             | soil cover shall not<br>the trench bottom |                             |
| , i                                                                                                                                                                                                                                                                                                                                                                                                                                                                                                                                                                                                                                                                                                                                                                                                                                                                                                                                                                                                                                                                                                                                                                                                                                                                                                                                                                                                                                                                                                                                                                                                                                                                                                                                                                                                                                                                                |                                                                      | I DO ADOV                   | e the trench bottom                       | )                           |
| in all direction of the second s | ctions                                                               |                             | 6                                         | inches below pipe           |
|                                                                                                                                                                                                                                                                                                                                                                                                                                                                                                                                                                                                                                                                                                                                                                                                                                                                                                                                                                                                                                                                                                                                                                                                                                                                                                                                                                                                                                                                                                                                                                                                                                                                                                                                                                                                                                                                                    |                                                                      | Aggregate D                 | anth:                                     | inches above pipe           |
| Conditions:                                                                                                                                                                                                                                                                                                                                                                                                                                                                                                                                                                                                                                                                                                                                                                                                                                                                                                                                                                                                                                                                                                                                                                                                                                                                                                                                                                                                                                                                                                                                                                                                                                                                                                                                                                                                                                                                        |                                                                      | Aggregate D                 |                                           | inches above pipe           |
|                                                                                                                                                                                                                                                                                                                                                                                                                                                                                                                                                                                                                                                                                                                                                                                                                                                                                                                                                                                                                                                                                                                                                                                                                                                                                                                                                                                                                                                                                                                                                                                                                                                                                                                                                                                                                                                                                    |                                                                      |                             |                                           |                             |
| WATER LINES (INCLUDING IRRIGATION) MUST BE 10FT. FI<br>NO UTILITIES ALLOWED IN INITIAL OR REPAIR DRAIN FIEL                                                                                                                                                                                                                                                                                                                                                                                                                                                                                                                                                                                                                                                                                                                                                                                                                                                                                                                                                                                                                                                                                                                                                                                                                                                                                                                                                                                                                                                                                                                                                                                                                                                                                                                                                                        |                                                                      | STEM OR REPAIR AREA.        |                                           |                             |