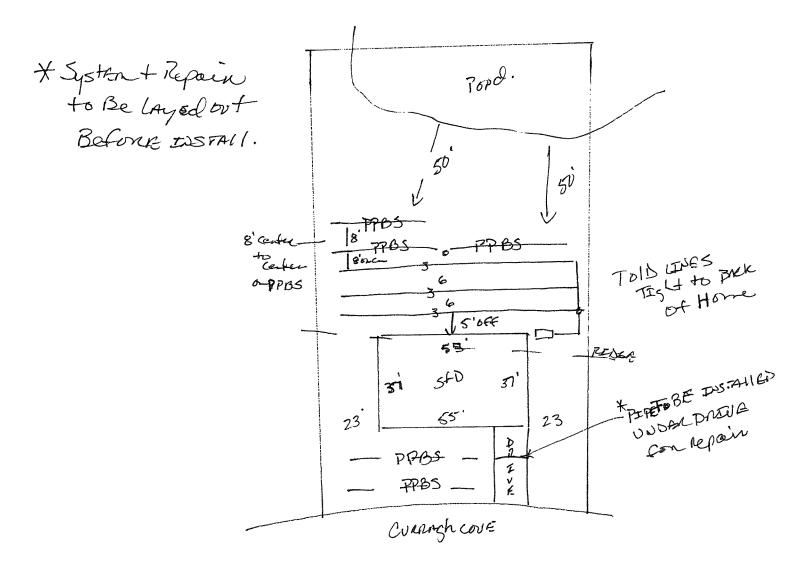

| HTE# 15-5-35494 Harne                                                                                                                                 | ett County                                           | Departm                                            | ent of Publ                                               | lic Health                                                                     | 28242                                                                                 |
|-------------------------------------------------------------------------------------------------------------------------------------------------------|------------------------------------------------------|----------------------------------------------------|-----------------------------------------------------------|--------------------------------------------------------------------------------|---------------------------------------------------------------------------------------|
|                                                                                                                                                       | Imp                                                  | provement                                          | Permit                                                    |                                                                                |                                                                                       |
| A                                                                                                                                                     | 1                                                    | ot be issued with                                  | only an Improvement                                       | Permit                                                                         | -                                                                                     |
| STROLL & 1110                                                                                                                                         | 0.10 -                                               | PROPERTY LOCATI                                    | DN:52/447                                                 | RAWIS CIUL                                                                     | <u>3 CD</u><br>LOT #/7                                                                |
| ISSUED TO: STRONG Built Homes<br>NEW REPAIR C EXPANSION                                                                                               | PAC.THE                                              | SUBDIVISION                                        | Site Interrovements reg                                   | uired prior to Construction A                                                  |                                                                                       |
| Type of Structure: 29                                                                                                                                 |                                                      |                                                    | nie improvenienis req                                     |                                                                                |                                                                                       |
| Proposed Wastewater System Type: ZSOB REDU                                                                                                            | and                                                  | _                                                  |                                                           |                                                                                |                                                                                       |
| Projected Daily Flow: <u>480</u> GPD                                                                                                                  | ٥                                                    |                                                    |                                                           |                                                                                |                                                                                       |
| Number of bedrooms: <u> </u>                                                                                                                          | ants:                                                | max                                                |                                                           |                                                                                |                                                                                       |
|                                                                                                                                                       | red based on final le                                | ocation and elevati                                | ons of facilities                                         |                                                                                | /                                                                                     |
| Type of Water Supply: 🗆 Community 🛛 Public                                                                                                            | 🗆 Well Distan                                        | ce from well                                       | feet                                                      | Permit valid fo                                                                | 1                                                                                     |
| Permit conditions:                                                                                                                                    | to Exi                                               | MANN (                                             | ANGER +                                                   | than Flac.                                                                     | $\Box$ No expiration                                                                  |
| NO PREA                                                                                                                                               | 10 101                                               | 1.00 0                                             |                                                           | ).                                                                             | ) Footprint                                                                           |
| Authorized State Agent: James 2 Man                                                                                                                   | post                                                 | Date:                                              | 3-17-                                                     |                                                                                | E ATTACHED SITE SKETCH                                                                |
| The issuance of this permit by the Health Department in no way guaran<br>site is subject to revocation if the site plan, plat, or the intended use cl | tees the issuance of othe<br>hanges. The Improvement | r permits. The permit h<br>Permit shall not be aff | older is responsible for che<br>ected by a change in owne | ecking with appropriate governing bo<br>ership of the site. This permit is sub | dies in meeting their requirements. This<br>iect to compliance with the provisions of |
| the Laws and Rules for Sewage Treatment and Disposal and to condition                                                                                 | s of this permit.                                    | ternit situi nee se an                             | cool of a change in onice                                 |                                                                                | ,                                                                                     |
|                                                                                                                                                       |                                                      |                                                    |                                                           | • ••                                                                           |                                                                                       |
|                                                                                                                                                       | <u>Constr</u>                                        | <u>uction Aut</u>                                  | horization                                                |                                                                                |                                                                                       |
|                                                                                                                                                       | (Rec                                                 | uired for Buildin                                  | <u>g Permit)</u>                                          |                                                                                |                                                                                       |
| The construction and installation requirements of Rules .1950, .1952, .15 with the attached system layout.                                            | 954, .1955, .1956, .1957,                            | .1958. and .1959 are                               | incorporated by references                                | into this permit and shall be met. !                                           | Systems shall be installed in accordance                                              |
| ISSUED TO: 5TRONG Built Homes of<br>Facility Type:SPD                                                                                                 | N.C. The                                             |                                                    | OCATION: 5x14                                             | 147 PAULSO                                                                     | 108 PD                                                                                |
| Facility Type:SPD                                                                                                                                     | New                                                  |                                                    | n Repair                                                  | Gr Class                                                                       | LOI #                                                                                 |
| Basement?  Yes  No Basement Fixt                                                                                                                      |                                                      |                                                    |                                                           |                                                                                |                                                                                       |
| Type of Wastewater System** 25% RED                                                                                                                   | UCTION S                                             | 4SHB-                                              |                                                           | (Initial) Wastewater F                                                         | low: <u>480</u> GPD                                                                   |
| (See note below, if applicable 🗆) 🔄                                                                                                                   |                                                      |                                                    |                                                           |                                                                                |                                                                                       |
|                                                                                                                                                       | Repair                                               | ~ ~                                                | (Repair)                                                  |                                                                                |                                                                                       |
| Installation Requirements/Conditions                                                                                                                  | Number of trenc                                      | hes <u> </u>                                       | 90 feet                                                   | Trench Spacing:                                                                | Feet on Center                                                                        |
| Septic Tank Size <u>/200</u> gallons<br>Pump Tank Size gallons                                                                                        | Trenches shall be                                    |                                                    |                                                           | Soil Cover:6                                                                   | inches                                                                                |
| rump rank size ganons                                                                                                                                 | Maximum Trench                                       |                                                    |                                                           | (Maximum soil cover s                                                          |                                                                                       |
|                                                                                                                                                       |                                                      | shall be level to                                  |                                                           | 36" above the trench                                                           |                                                                                       |
|                                                                                                                                                       | · · · · · · · · · · · · · · · · · · ·                |                                                    |                                                           |                                                                                | 1                                                                                     |
| Pump Requirements:ft. TDH vs                                                                                                                          | _ GPM                                                |                                                    |                                                           |                                                                                | inches below pipe                                                                     |
| the Source Allo                                                                                                                                       | 100 11 1                                             |                                                    | 10014                                                     | Aggregate Depth:                                                               | inches above pipe                                                                     |
| Pump Requirements: ft. TDH vs    Conditions:  NO DECK Allow    ORLGENDI  ORLGENDI    WATER LINES (INCLUDING IRRIGATION) MUST F                        | SLAL-G                                               | CA C                                               | A Part                                                    | 4 t                                                                            |                                                                                       |
| WATER LINES (INCLUDING IRRIGATION) MUST E                                                                                                             |                                                      |                                                    |                                                           | DEDVID VDEV                                                                    |                                                                                       |
| NO UTILITIES ALLOWED IN INITIAL OR REPAIR D                                                                                                           |                                                      |                                                    |                                                           | NLI AIN ANLA.                                                                  |                                                                                       |
| **If applicable: / understand the system type specified                                                                                               | l is different from                                  | the type specified                                 | l on the application                                      | n. I accept the specification                                                  | ns of this permit.                                                                    |
| Owner/Legal Representative Signature:                                                                                                                 |                                                      |                                                    |                                                           | Date:                                                                          |                                                                                       |
|                                                                                                                                                       |                                                      |                                                    |                                                           |                                                                                | ge in ownership of the site. This                                                     |
| Construction Authorization is subject to compliance with the provisions of                                                                            | f the Laws and Rules for                             | Sewage Treatment and                               | Uisposal and to the condit                                | tions of this permit.                                                          | SEE ATTACHED SITE SKETCH                                                              |
| Australiand State Artit                                                                                                                               | 5 Man                                                | ho I                                               | Data:                                                     | 3-17-15                                                                        | <b>~</b>                                                                              |
| Authorized State Agent: Date: Date: Date: Date: Date:                                                                                                 |                                                      |                                                    |                                                           |                                                                                |                                                                                       |

Permit # \_ 28242 HTE# 15-5-35494 Harnett County Department of Public Health Site Sketch PROPERTY LOCATON: 821447 RAW/S CIUB RD ISSUED TO: STRONG BUEIT Homes SUBDIVISION MAGNOLEAT CLED F LOT # 17 E Manhant Date: 3-17-15 Authorized State Agent: