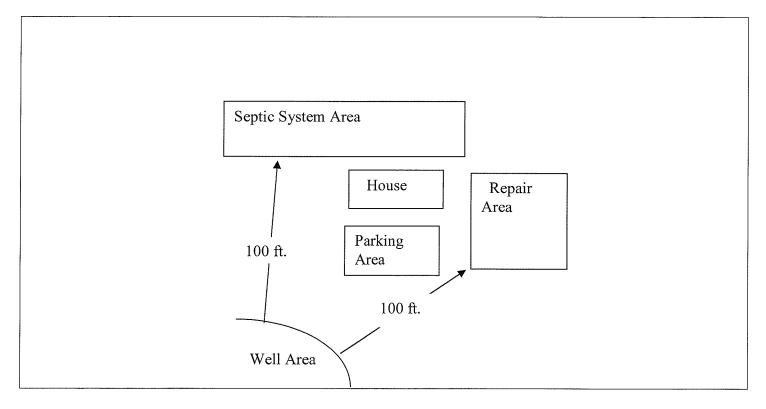

Type of Facility Served by Well: SFD

Sewage System: 25% Reduction System

Permit Conditions: Well to be drilled in Well Area

General Permit Conditions:

- Drinking water supply well construction must meet 15A NCAC 02C.100 rules
- The permitted drinking water supply well shall be located in accordance with the SITE PLAN
- ANY ALTERATION of the site of the site (including location of structures and appurtenance) or modification in use of the well, may subject this Permit to revocation

Grouting self-certified by driller

See attachment for construction sketch

## Well Construction Sketch