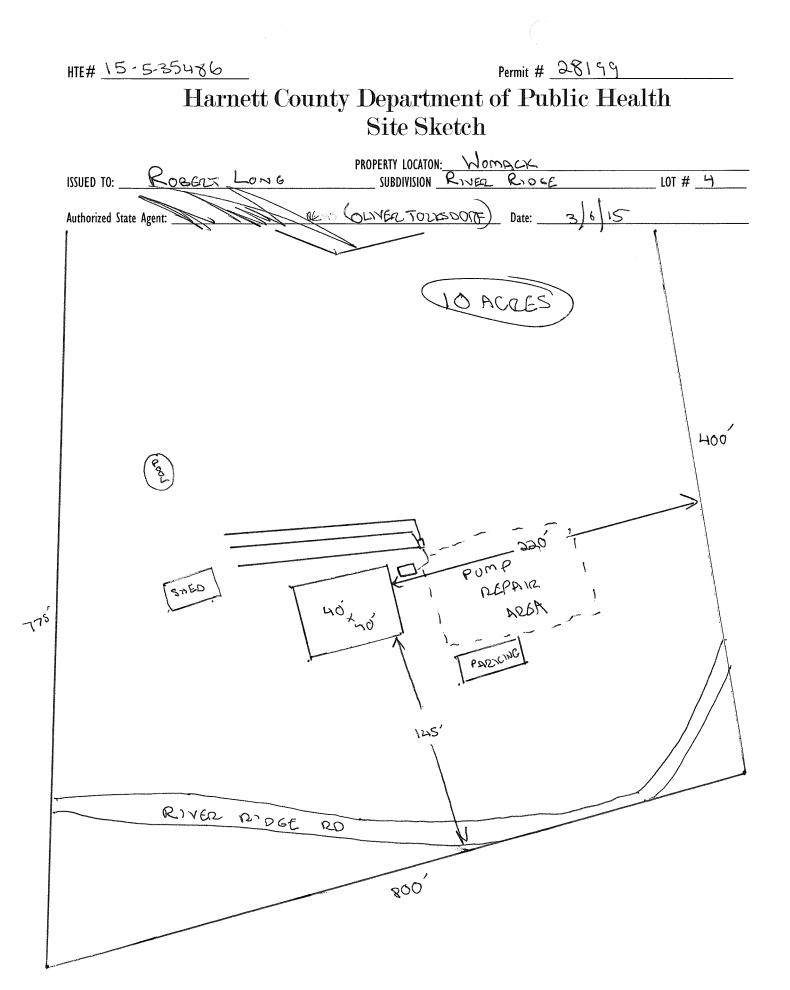

#### HTE# 15-5-354786

### **Improvement** Permit

A building permit cannot be issued with only an Improvement Permit

|                     | $\sim$             |                            | PROPERTY LOC       | Alion: Mo    | MACK                |                           |                   |
|---------------------|--------------------|----------------------------|--------------------|--------------|---------------------|---------------------------|-------------------|
| ISSUED TO:          | ROBERT             | LONG                       | SUBDIVISION _      | RIVER        | RIDGE               |                           | LOT # <u></u>     |
| NEW-K               | REPAIR 🗖           | EXPANSION 🗖                |                    | Site Improve | ments required prio | r to Construction Authori | zation Issuance:  |
| Type of Structure:  | 55FD (440          | , x40)                     |                    |              |                     |                           |                   |
| Proposed Wastewa    | ter System Type: 🕒 | 5% REDUCTION               | STOTEN             |              |                     |                           |                   |
| Projected Daily Flo | W: 360             | GPD                        |                    |              |                     |                           |                   |
| Number of bedroor   | ms: <u>3</u>       | Number of Occupants:       | max                |              |                     |                           |                   |
| Basement 🛛 Yes      | No No              |                            |                    |              |                     |                           |                   |
| Pump Required:      | ]Yes 🛛 📉 No        | 🔲 May be required based on |                    |              | ies                 |                           | N                 |
| Type of Water Sup   | ply: 🛛 Community   | 🗆 Public 💢 Well            | Distance from well | 100          | feet                | Permit valid for:         | 💢 Five years      |
| Permit conditions:  |                    | -                          |                    |              |                     |                           | 🗆 No expiration   |
|                     |                    |                            |                    |              |                     | ······                    |                   |
|                     |                    |                            |                    | 1-1          |                     |                           |                   |
| Authorized State A  | rent.              | 11 A. M. M. M.             | Date:              | 3 6 3        |                     | SEE ATT                   | ACHED SITE SKETCH |

| ISSUED TO: ROBERT LONG                                          | PROPERTY LOCATION:                              | ×                                                                  |
|-----------------------------------------------------------------|-------------------------------------------------|--------------------------------------------------------------------|
|                                                                 | CUDDIVISION REALISO Q                           | DGELOT #                                                           |
| Facility Type: SFO (20'×40)                                     | 🖂 New 🗆 Expansion 🗆 Repair                      |                                                                    |
| Basement? 🗆 Yes 📉 No 🛛 Basement Fix                             | tures? 🗆 Yes 🛛 🔀 No                             |                                                                    |
| Basement?  Yes X No Basement Fix<br>Type of Wastewater System** | COUCTION SYSTEM                                 | (Initial) Wastewater Flow: <u>ろん</u> GPD                           |
| (San note below if applicable )                                 | = 25% REDUCTION (Repair)                        |                                                                    |
| Installation Requirements/Conditions                            | Number of two observed as 5                     | 8                                                                  |
| Septic Tank Size <u>1000</u> gallons                            | Exact length of each trench <u>120</u> feet Tre | ench Spacing: <u>7</u> Feet on Center<br>il Cover: <u>8</u> inches |
| Pump Tank Size gallons                                          | Trenches shall be installed on contour at a So  | il Cover: <u> </u>                                                 |
|                                                                 |                                                 | (Maximum soil cover shall not exceed                               |
|                                                                 | (Trench bottoms shall be level to +/-1/4"       | 36" above the trench bottom)                                       |
|                                                                 | in all directions)                              |                                                                    |
| Pump Requirements:ft. TDH vs                                    | GPM                                             | inches below pipe                                                  |
|                                                                 | Aş                                              | gregate Depth: inches above pipe                                   |
| Conditions:                                                     |                                                 | inches total                                                       |

# WATER LINES (INCLUDING IRRIGATION) MUST BE 10FT. FROM ANY PART OF SEPTIC SYSTEM OR REPAIR AREA. NO UTILITIES ALLOWED IN INITIAL OR REPAIR DRAIN FIELD AREA.

| Construction Authorization is relief to compliance with the provisions of the Laws and Rules for Sewage Treatment and Disposal and to the conditions of this permit.                                                                                                                                                                                                                                                                                                                                                                                                                                                                                                                                                                                                                                                                                                                                                          | SEE ATTACHED SITE SKETCH |
|-------------------------------------------------------------------------------------------------------------------------------------------------------------------------------------------------------------------------------------------------------------------------------------------------------------------------------------------------------------------------------------------------------------------------------------------------------------------------------------------------------------------------------------------------------------------------------------------------------------------------------------------------------------------------------------------------------------------------------------------------------------------------------------------------------------------------------------------------------------------------------------------------------------------------------|--------------------------|
| Authorized State Agent: Date: |                          |