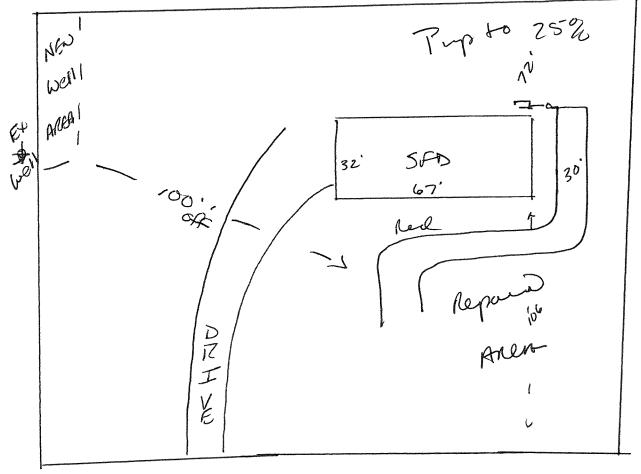

## Harnett County Department of Public Health Site Sketch

ISSUED TO: DAVID COLO TANNER SUBDIVISION COURS & TENNER LOT # 1

Authorized State Agent: Date: 7-2-15

DR1789 W STRECKLAND RD