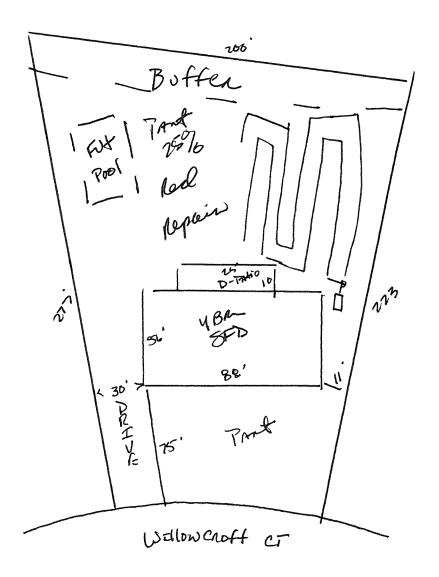

## Harnett County Department of Public Health Site Sketch

PROPERTY LOCATON: 32 1705 OID FATGERONDE ROS

ISSUED TO: Charles & James Oxensleve SUBDIVISION DE JAMES LOT # 16

Authorized State Agent: Date: 3-10-15