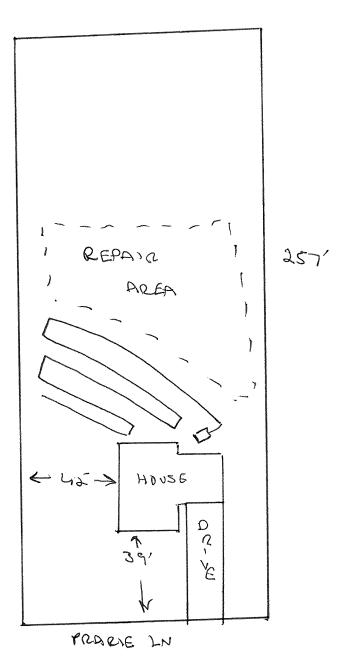

## Harnett County Department of Public Health

28308

**Improvement** Permit

| A building permit cannot be issued wit                                        |                     |                                        |                    |
|-------------------------------------------------------------------------------|---------------------|----------------------------------------|--------------------|
| PROPERTY LOCA                                                                 | TION: PRAIR         | NE LN                                  |                    |
| ISSUED TO: SOUTIN SCAN INC. SUBDIVISION                                       | TROTTERS            | BLUTT                                  | LOT # <u>い</u>     |
| NEW X REPAIR SEPAIR STATE STRANSION Type of Structure:                        |                     | equired prior to Construction Autho    |                    |
| Type of Structure: SRD (48×30)                                                |                     |                                        |                    |
| Proposed Wastewater System Type: 25% REDUCTION SYSTEM                         |                     |                                        |                    |
| Projected Daily Flow: 480 GPD                                                 |                     | ······································ |                    |
| Number of bedrooms: Number of Occupants: max                                  |                     |                                        |                    |
| Basement 🗆 Yes 🔍 No                                                           |                     |                                        |                    |
| Pump Required: 🗆 Yes 🛛 No 🕅 May be required based on final location and eleva | tions of facilities |                                        | *                  |
| Type of Water Supply: 🗆 Community 🖂 Public 🗆 Well Distance from well 🔟        | <u>♥</u> feet       | Permit valid for:                      | Five years         |
| Permit conditions:                                                            |                     |                                        | No expiration      |
| 1/1 10-                                                                       |                     |                                        | •                  |
|                                                                               | 1 1                 |                                        |                    |
| Authorized State Agent:: Date:                                                | 3 33 15             | SEE AT                                 | TACHED SITE SKETCH |
|                                                                               |                     |                                        |                    |

## WATER LINES (INCLUDING IRRIGATION) MUST BE 10FT. FROM ANY PART OF SEPTIC SYSTEM OR REPAIR AREA. NO UTILITIES ALLOWED IN INITIAL OR REPAIR DRAIN FIELD AREA.

| **If applicable: I understand the system type specified is different from the type specified on the application. I accept the specificat                                                | ions of this permit.     |
|-----------------------------------------------------------------------------------------------------------------------------------------------------------------------------------------|--------------------------|
| Owner/Legal Representative Signature: Date:                                                                                                                                             |                          |
| This Construction Authorization is subject to revocation if the site plan, plat, or the intended use changes. The Construction Authorization shall not be transferred when there is a c |                          |
| Construction Authorization is abject to compliance with the provisions of the Laws and Rules for Sewage Treatment and Disposal and to the conditions of this permit.                    | SEE ATTACHED SITE SKETCH |
| Authorized State Agent: Date: Date: Date:<br>Construction Authorization Expiration Date:                                                                                                | )                        |