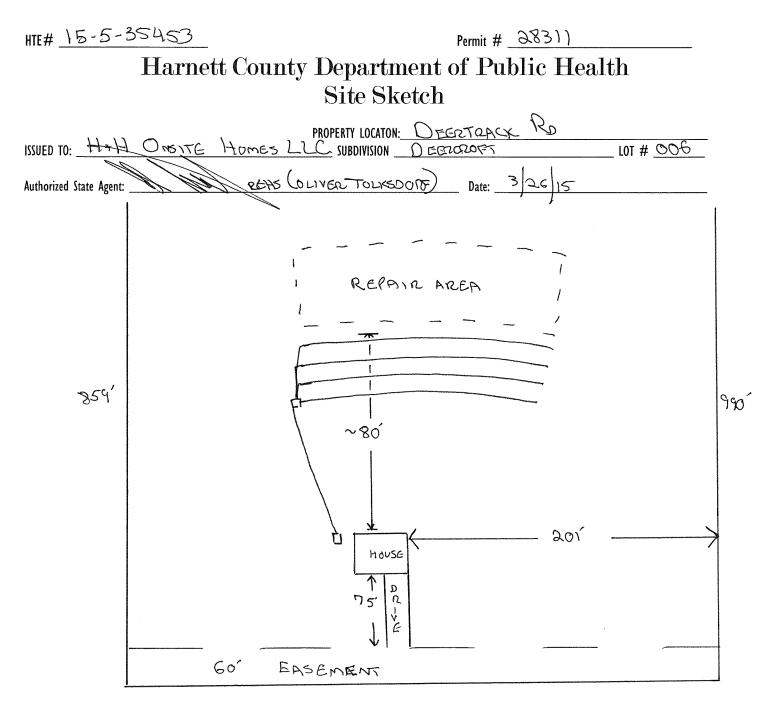

HTE# 15-5-35453

| ISSUED TO: H+H ONSITE HOMES LLC SUBDIVISION                                                                                                                                                                                                                                                                                                                                                                                                                                                                                                                                                                                                                                                                                                                                                                                                                                                                                                                                                                                                                                                                                                                                                                                                                                                                                                                                                                                                                                                                                                                                                                                                                                                                                                                                                                                                                                                                                                                                                                |                                                                  | LOT # 00 G    |
|------------------------------------------------------------------------------------------------------------------------------------------------------------------------------------------------------------------------------------------------------------------------------------------------------------------------------------------------------------------------------------------------------------------------------------------------------------------------------------------------------------------------------------------------------------------------------------------------------------------------------------------------------------------------------------------------------------------------------------------------------------------------------------------------------------------------------------------------------------------------------------------------------------------------------------------------------------------------------------------------------------------------------------------------------------------------------------------------------------------------------------------------------------------------------------------------------------------------------------------------------------------------------------------------------------------------------------------------------------------------------------------------------------------------------------------------------------------------------------------------------------------------------------------------------------------------------------------------------------------------------------------------------------------------------------------------------------------------------------------------------------------------------------------------------------------------------------------------------------------------------------------------------------------------------------------------------------------------------------------------------------|------------------------------------------------------------------|---------------|
|                                                                                                                                                                                                                                                                                                                                                                                                                                                                                                                                                                                                                                                                                                                                                                                                                                                                                                                                                                                                                                                                                                                                                                                                                                                                                                                                                                                                                                                                                                                                                                                                                                                                                                                                                                                                                                                                                                                                                                                                            |                                                                  |               |
| NEW) REPAIR 🗆 EXPANSION 🗆                                                                                                                                                                                                                                                                                                                                                                                                                                                                                                                                                                                                                                                                                                                                                                                                                                                                                                                                                                                                                                                                                                                                                                                                                                                                                                                                                                                                                                                                                                                                                                                                                                                                                                                                                                                                                                                                                                                                                                                  | Site Improvements required prior to Construction Authorization I | ssuance:      |
| Type of Structure: SED (2-1'×50')                                                                                                                                                                                                                                                                                                                                                                                                                                                                                                                                                                                                                                                                                                                                                                                                                                                                                                                                                                                                                                                                                                                                                                                                                                                                                                                                                                                                                                                                                                                                                                                                                                                                                                                                                                                                                                                                                                                                                                          |                                                                  |               |
| Proposed Wastewater System Type: <u>25% &amp; REDUCTION System</u><br>Projected Daily Flow: <u>4780</u> GPD                                                                                                                                                                                                                                                                                                                                                                                                                                                                                                                                                                                                                                                                                                                                                                                                                                                                                                                                                                                                                                                                                                                                                                                                                                                                                                                                                                                                                                                                                                                                                                                                                                                                                                                                                                                                                                                                                                |                                                                  |               |
| Projected Daily Flow:YO GPD                                                                                                                                                                                                                                                                                                                                                                                                                                                                                                                                                                                                                                                                                                                                                                                                                                                                                                                                                                                                                                                                                                                                                                                                                                                                                                                                                                                                                                                                                                                                                                                                                                                                                                                                                                                                                                                                                                                                                                                | •••••••                                                          |               |
| Number of bedrooms: <u> </u>                                                                                                                                                                                                                                                                                                                                                                                                                                                                                                                                                                                                                                                                                                                                                                                                                                                                                                                                                                                                                                                                                                                                                                                                                                                                                                                                                                                                                                                                                                                                                                                                                                                                                                                                                                                                                                                                                                                                                                               |                                                                  |               |
| Basement 🗆 Yes 🖂 No                                                                                                                                                                                                                                                                                                                                                                                                                                                                                                                                                                                                                                                                                                                                                                                                                                                                                                                                                                                                                                                                                                                                                                                                                                                                                                                                                                                                                                                                                                                                                                                                                                                                                                                                                                                                                                                                                                                                                                                        |                                                                  |               |
| Pump Required: $\Box$ Yes $\rightarrow$ No $\Box$ May be required based on final location and eleva<br>Type of Water Supply: $\Box$ Community $\supset$ Public $\Box$ Well Distance from well <u>\</u>                                                                                                                                                                                                                                                                                                                                                                                                                                                                                                                                                                                                                                                                                                                                                                                                                                                                                                                                                                                                                                                                                                                                                                                                                                                                                                                                                                                                                                                                                                                                                                                                                                                                                                                                                                                                     | ations of facilities                                             |               |
| Type of Water Supply: $\Box$ Community $igtriangleticow igtriangleticow igtrangleticow ig$ | <u> </u>                                                         | Five years    |
| Permit conditions:                                                                                                                                                                                                                                                                                                                                                                                                                                                                                                                                                                                                                                                                                                                                                                                                                                                                                                                                                                                                                                                                                                                                                                                                                                                                                                                                                                                                                                                                                                                                                                                                                                                                                                                                                                                                                                                                                                                                                                                         |                                                                  | No expiration |
|                                                                                                                                                                                                                                                                                                                                                                                                                                                                                                                                                                                                                                                                                                                                                                                                                                                                                                                                                                                                                                                                                                                                                                                                                                                                                                                                                                                                                                                                                                                                                                                                                                                                                                                                                                                                                                                                                                                                                                                                            |                                                                  |               |
|                                                                                                                                                                                                                                                                                                                                                                                                                                                                                                                                                                                                                                                                                                                                                                                                                                                                                                                                                                                                                                                                                                                                                                                                                                                                                                                                                                                                                                                                                                                                                                                                                                                                                                                                                                                                                                                                                                                                                                                                            |                                                                  |               |
| Authorized State Agent. Date.                                                                                                                                                                                                                                                                                                                                                                                                                                                                                                                                                                                                                                                                                                                                                                                                                                                                                                                                                                                                                                                                                                                                                                                                                                                                                                                                                                                                                                                                                                                                                                                                                                                                                                                                                                                                                                                                                                                                                                              | 3 SEE ATTACHED S                                                 | ITE SKETCH    |

| ISSUED TO: 1++ 1-1 0~               | SITE HOME      | S LLC PROPERTY LOCATIO                    | N: DEC | ERTRACK RO                  |                |      |
|-------------------------------------|----------------|-------------------------------------------|--------|-----------------------------|----------------|------|
|                                     |                |                                           | EERCAC | DET                         | LOT # 🔿 🔿      | 6    |
| Facility Type: SFO (27)             | x = 0          | New 🗆 Expansion                           | Repair | ·                           |                |      |
| Basement? 🗆 Yes 🛛 🕅 No              | Basement Fixtu | ires? 🗆 Yes 🖂 No                          |        |                             |                |      |
| Type of Wastewater System**         | 25%2 1         | res? [] Yes X. No<br>REDUCTION SYSTEM     |        | (Initial) Wastewater Flow:  | <u>480</u> GPI | D    |
| (See note below, if applicable      | )              |                                           |        |                             |                |      |
|                                     | 25%            | REDUCTION STS (Repair)                    |        |                             |                |      |
| Installation Requirements/Condition | ns             | Number of trenches                        |        | 5                           |                |      |
| Septic Tank Size 1000               | gallons        | Exact length of each trench $100$         | feet   | Trench Spacing:             | Feet on Center |      |
| Pump Tank Size                      | gallons        | Trenches shall be installed on contour at | a      | · · · ·                     | inches         |      |
|                                     | 0              | Maximum Trench Depth of: 🔍 - 36           | inches | (Maximum soil cover shall r | not exceed     |      |
|                                     |                | (Trench bottoms shall be level to +/-1/4  |        | 36" above the trench bott   | tom)           |      |
|                                     |                | in all directions)                        |        |                             | ,              |      |
| Pump Requirements:                  | ft. TDH vs.    | GPM                                       |        |                             | inches below   | pipe |
|                                     |                | -                                         |        | Aggregate Depth:            | inches above   |      |
| Conditions:                         |                |                                           |        |                             | inches t       | •••  |