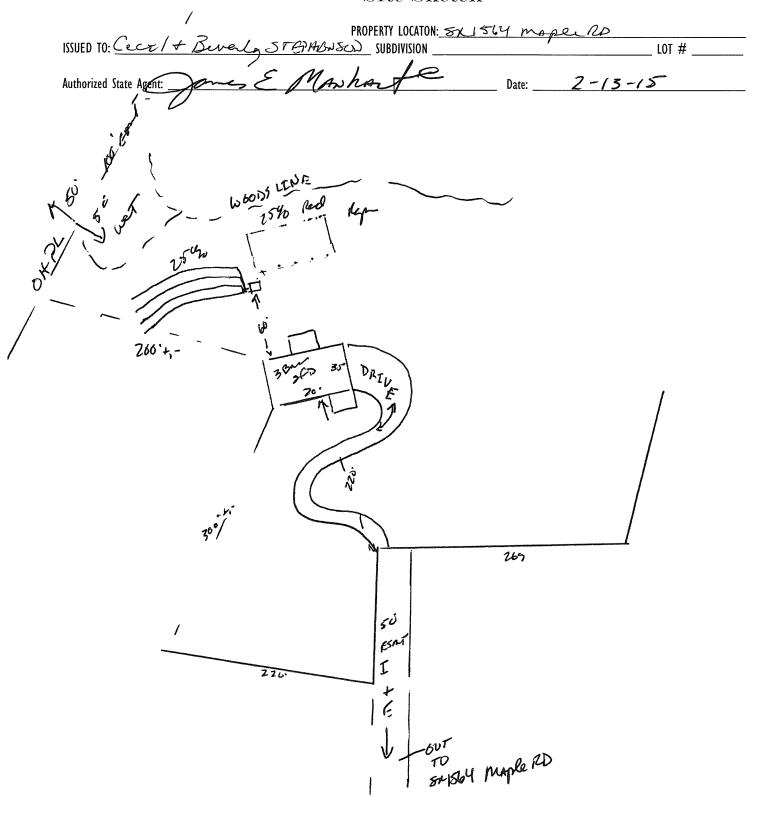

## Harnett County Department of Public Health

28223

**Improvement Permit** 

| A building permit cannot be issued with only an Improvement Permit  PROPERTY LOCATION: 521564 mape ND                                                           |                                           |                                                                          |                                              |                                                 |
|-----------------------------------------------------------------------------------------------------------------------------------------------------------------|-------------------------------------------|--------------------------------------------------------------------------|----------------------------------------------|-------------------------------------------------|
| ISSUED TO: Cect/ + Beverly STE                                                                                                                                  | PROPERTY LOCAT                            | 1UN: <u>874369</u>                                                       | more res                                     | LOT #                                           |
| NEW REPAIR DEXPANSION [                                                                                                                                         |                                           | Site Improvements required prior to Construction Authorization Issuance: |                                              |                                                 |
| Type of Structure:                                                                                                                                              |                                           |                                                                          | •                                            |                                                 |
| Proposed Wastewater System Type: 25% 1281200                                                                                                                    | ar-                                       |                                                                          |                                              |                                                 |
| Projected Daily Flow: 360 GPD                                                                                                                                   | 1                                         |                                                                          |                                              |                                                 |
| Number of bedrooms: Number of Occupants                                                                                                                         | ::max                                     |                                                                          |                                              |                                                 |
| Basement □Yes □ No Pump Required: □Yes □ No □ May be required                                                                                                   | hand on final landing and dough           |                                                                          |                                              |                                                 |
| Pump Required: ☐Yes ☐ No ☐ May be required Type of Water Supply: ☐ Community ☐ Public ☐                                                                         | based on final location and elevat        |                                                                          | Permit valid for:                            | Five years                                      |
| Permit conditions:                                                                                                                                              | Wen Distance Holli Wen                    | icet                                                                     | i citilit vallu ioi.                         | ☐ No expiration                                 |
|                                                                                                                                                                 |                                           |                                                                          |                                              | in expiration                                   |
| 5.11                                                                                                                                                            | ,                                         |                                                                          |                                              |                                                 |
| Authorized State Agent:                                                                                                                                         | Date:                                     |                                                                          |                                              | ACHED SITE SKETCH                               |
| The issuance of this permit by the Health Department in no way guarantees                                                                                       | the issuance of other permits. The permit | holder is responsible for chec                                           | king with appropriate governing bodies in    | meeting their requirements. This                |
| site is subject to revocation if the site plan, plat, or the intended use change<br>the Laws and Rules for Sewage Treatment and Disposal and to conditions of a |                                           | ffected by a change in owner                                             | rship of the site. This permit is subject to | compliance with the provisions of               |
| the taws and rules for sewage freatment and dispusal and to conditions of t                                                                                     | uns bemur.                                |                                                                          |                                              |                                                 |
|                                                                                                                                                                 | C 4                                       | L: 4:                                                                    |                                              |                                                 |
|                                                                                                                                                                 | Construction Aut                          | norization                                                               |                                              |                                                 |
|                                                                                                                                                                 | (Required for Buildin                     |                                                                          |                                              |                                                 |
| The construction and installation requirements of Rules .1950, .1952, .1954, . with the attached system layout.                                                 |                                           |                                                                          |                                              |                                                 |
| Facility Type: SFD                                                                                                                                              | H3J50) PROPERTY                           | LOCATION: 87 /.5                                                         | The Marco RD                                 |                                                 |
| 10:                                                                                                                                                             | SIIRDIVISIO                               | N                                                                        | or styles                                    | LOT #                                           |
| Facility Type: SFD                                                                                                                                              | ✓ New ☐ Expansi                           | on 🗆 Repair                                                              |                                              |                                                 |
| Basement?  Yes  No Basement Fixtures                                                                                                                            |                                           | оп 🗀 перия                                                               |                                              |                                                 |
|                                                                                                                                                                 |                                           |                                                                          | (Initial) Wastewater Flow: _                 | 360 GPD                                         |
| (See note below, if applicable $\square$ )                                                                                                                      | as spren                                  |                                                                          | (IIIILIAI) Wastewatei 110w                   | UI                                              |
|                                                                                                                                                                 | resus                                     | _(Repair)                                                                |                                              |                                                 |
|                                                                                                                                                                 | umber of trenches 4                       | _(nepair)                                                                |                                              |                                                 |
|                                                                                                                                                                 |                                           | 60 feet                                                                  | Trench Spacing:                              | Fact on Conton                                  |
|                                                                                                                                                                 | 0                                         |                                                                          |                                              |                                                 |
|                                                                                                                                                                 | renches shall be installed on co          |                                                                          | ,                                            | nches                                           |
|                                                                                                                                                                 | aximum Trench Depth of: $\underline{Z}$   |                                                                          | (Maximum soil cover shall n                  |                                                 |
| ,                                                                                                                                                               | rench bottoms shall be level to           | +/-1/4"                                                                  | 36" above the trench bottom                  | om)                                             |
|                                                                                                                                                                 | all directions)                           |                                                                          | /                                            |                                                 |
| Pump Requirements:ft. TDH vs G                                                                                                                                  | PM                                        |                                                                          |                                              | inches below pipe                               |
|                                                                                                                                                                 |                                           |                                                                          | Aggregate Depth: 2                           | inches above pipe                               |
| Conditions:                                                                                                                                                     |                                           |                                                                          |                                              | inches total                                    |
|                                                                                                                                                                 |                                           |                                                                          |                                              |                                                 |
| WATER LINES (INCLUDING IRRIGATION) MUST BE 1                                                                                                                    | OFT. FROM ANY PART OF SE                  | PTIC SYSTEM OR R                                                         | EPAIR AREA.                                  |                                                 |
| NO UTILITIES ALLOWED IN INITIAL OR REPAIR DRAI                                                                                                                  |                                           |                                                                          |                                              |                                                 |
| ***                                                                                                                                                             | !'''                                      |                                                                          | 1                                            |                                                 |
| **If applicable: / understand the system type specified is a                                                                                                    | different from the type specified         | d on the application.                                                    | I accept the specifications of the           | his permit.                                     |
| O and I be and Since                                                                                                                                            |                                           |                                                                          | <b>n</b> .                                   |                                                 |
| Owner/Legal Representative Signature:                                                                                                                           | 1 1 1 7 6                                 |                                                                          | Vate:                                        |                                                 |
|                                                                                                                                                                 |                                           |                                                                          |                                              | rnership of the site. This ATTACHED SITE SKETCH |
| Construction Authorization is subject to compliance with the provisions of the                                                                                  | Lams and hules for sewage freatment and   | A susposal and to the condition                                          | nis or this permit. SEE I                    | HINCHLD SHE SKEICH                              |
| And in I Company                                                                                                                                                | 5 11.1                                    | A-                                                                       | 7-13-15                                      |                                                 |
| Authorized State Agent: // / / / / / / / / / / / / / / / / /                                                                                                    | - JU Arden                                | / Date: _                                                                | $\frac{2-13-15}{2-13-7}$                     |                                                 |
| - / /                                                                                                                                                           | Construction Authoriz                     | ration Expiration Da                                                     | ate·   フー/3-フィ                               | <b>?</b> •                                      |

## Harnett County Department of Public Health Site Sketch