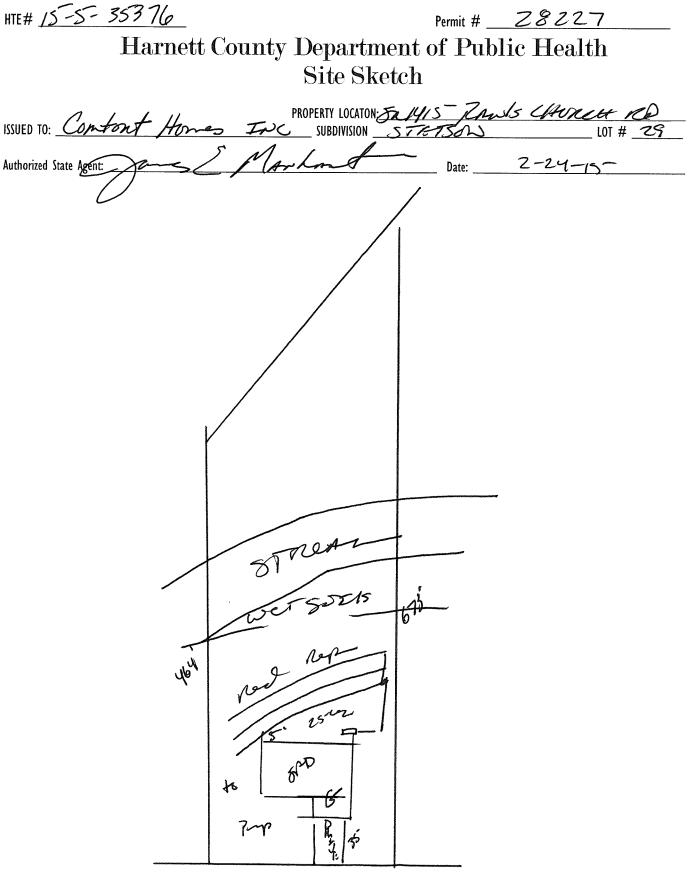

| HTE# <u>15-5-353</u> 76                                                                            | Harnett County                           | Department of Pu                              | blic Health                                    | 28227                               |
|----------------------------------------------------------------------------------------------------|------------------------------------------|-----------------------------------------------|------------------------------------------------|-------------------------------------|
|                                                                                                    | Imp                                      | orovement Permit                              |                                                |                                     |
|                                                                                                    |                                          | ot be issued with only an Improvem            | ent Permit                                     |                                     |
|                                                                                                    |                                          |                                               | Rowents CAURUM"                                | 20                                  |
| ISSUED TO: Confort Homes                                                                           | The                                      | SUBDIVISION STRTS                             |                                                | LOT # 25                            |
|                                                                                                    | EXPANSION 🗆                              | Site Improvements                             | required prior to Construction Author          | prization Issuance:                 |
| Type of Structure:<br>Proposed Wastewater System Type: Color ZS                                    | 52 Rowins                                |                                               |                                                |                                     |
| Projected Daily Flow: GP                                                                           |                                          |                                               |                                                |                                     |
|                                                                                                    |                                          | max                                           | · · · · · · · · · · · · · · · · · · ·          |                                     |
| Basement 🗆 Yes 🖻 No                                                                                | /                                        |                                               |                                                |                                     |
| Pump Required: 🗆 Yes 🗆 No 🗹 Ma                                                                     | ybe required based on final lo           | cation and elevations of facilities           |                                                |                                     |
| Type of Water Supply:  Community Permit conditions:                                                |                                          | e from well feet                              | Permit valid for:                              | Five years                          |
|                                                                                                    | , A                                      |                                               |                                                |                                     |
| Authorized State Agent:                                                                            | Mashante                                 | <br>Date: Z-24                                | 1-15 SEE AT                                    | TACHED SITE SKETCH                  |
| The issuance of this permit by the Health Department in n                                          | o way guarantees the issuance of other   | permits. The permit holder is responsible for | checking with appropriate governing bodies     | in meeting their requirements. This |
| site is subject to revocation if the site plan, plat, or the in                                    | tended use changes. The Improvement I    | Permit shall not be affected by a change in o | wnership of the site. This permit is subject t | o compliance with the provisions of |
| the Laws and Rules for Sewage Treatment and Disposal and                                           | to conditions of this permit             |                                               |                                                |                                     |
|                                                                                                    | ŕ,                                       | · • • • · · ·                                 |                                                |                                     |
|                                                                                                    | Constru                                  | iction Authorization                          |                                                |                                     |
|                                                                                                    |                                          | uired for Building Permit)                    |                                                |                                     |
| The construction and installation requirements of Rules .195 with the attached system layout.      | 50, .1952, .1954, .1955, .1956, .1957, . | 1958. and .1959 are incorporated by referen   | ces into this permit and shall be met. System  | is shall be installed in accordance |
| ISSUED TO: Confort Homas                                                                           | Tax                                      | PROPERTY LOCATION: Se                         | 45 Rombs (14 pl.                               | 2                                   |
| ISSUED TO: Confort Homes                                                                           |                                          | SUBDIVISION STGT                              | 415 Ronds CH RI.                               | LOT # Z7                            |
| Facility Type:                                                                                     | New                                      | Expansion 🗌 Repa                              | ir                                             |                                     |
| Basement? 🗆 Yes 🗹 No Base                                                                          | ement Fixtures? 🔲 Yes                    | No                                            |                                                |                                     |
| Type of Wastewater System** 25%                                                                    | Contra S                                 | iste-                                         | (Initial) Wastewater Flow:                     | <u>360</u> GPD                      |
| (See note below, if applicable $\Box$ )                                                            |                                          | /                                             | . ,                                            |                                     |
| Fup                                                                                                | to 2520 1CB                              | Noco (Repair)                                 |                                                |                                     |
| Installation_Requirements/Conditions                                                               | Number of trench                         | es                                            | 0                                              |                                     |
| Septic Tank Size gallons gallons gallons                                                           | Exact length of e                        | ach trench <u>ノク</u> の feet                   | Trench Spacing:                                | _ Feet on Center                    |
| Pump Tank Size gallons                                                                             |                                          | installed on contour at a                     | Soil Cover:                                    | inches                              |
|                                                                                                    |                                          | Depth of: 22-213 Wiche                        |                                                |                                     |
|                                                                                                    | 1                                        | hall be level to $+/-1/4$ "                   | 36" above the trench bo                        | ttom)                               |
|                                                                                                    | in all directions)                       |                                               |                                                |                                     |
| Pump Requirements:ft. TDH v                                                                        | s GPM                                    |                                               |                                                | inches below pipe                   |
|                                                                                                    |                                          |                                               | Aggregate Depth:                               | <b>Z</b> inches above pipe          |
| Conditions:                                                                                        |                                          |                                               |                                                | 12 inches total                     |
|                                                                                                    |                                          |                                               |                                                |                                     |
| WATER LINES (INCLUDING IRRIGATION)                                                                 | MUST BE 10FT. FROM AN                    | Y PART OF SEPTIC SYSTEM O                     | R REPAIR AREA.                                 |                                     |
| NO UTILITIES ALLOWED IN INITIAL OR R                                                               | REPAIR DRAIN FIELD AREA                  |                                               |                                                |                                     |
| **If applicable: / understand the system type                                                      | spacified is different from th           | he type specified on the applicate            | ion 1 accent the specifications of             | this parmit                         |
| <u>- appreable.</u> I understand the system type                                                   | specified is different from th           | ie type specifieu on the applicati            | un. T'accept the specifications of             | uns permit.                         |
| Owner/Legal Representative Signature:                                                              |                                          |                                               | Date:                                          |                                     |
| This Construction Authorization is subject to revocation if the                                    | e site plan, plat, or the intended use c | anges. The Construction Authorization shall n | ot be transferred when there is a change in    | ownership of the site. This         |
| Construction Authorization is subject to compliance with the                                       |                                          |                                               |                                                | ATTACHED SITE SKETCH                |
|                                                                                                    | 6 1 1                                    |                                               |                                                |                                     |
| Authorized State Agent: Date: 2-27-15                                                              |                                          |                                               |                                                |                                     |
| Authorized State Agent: Date: Date: 2-24-15<br>Construction Authorization Expiration Date: 2-24-20 |                                          |                                               |                                                |                                     |
|                                                                                                    |                                          |                                               |                                                |                                     |