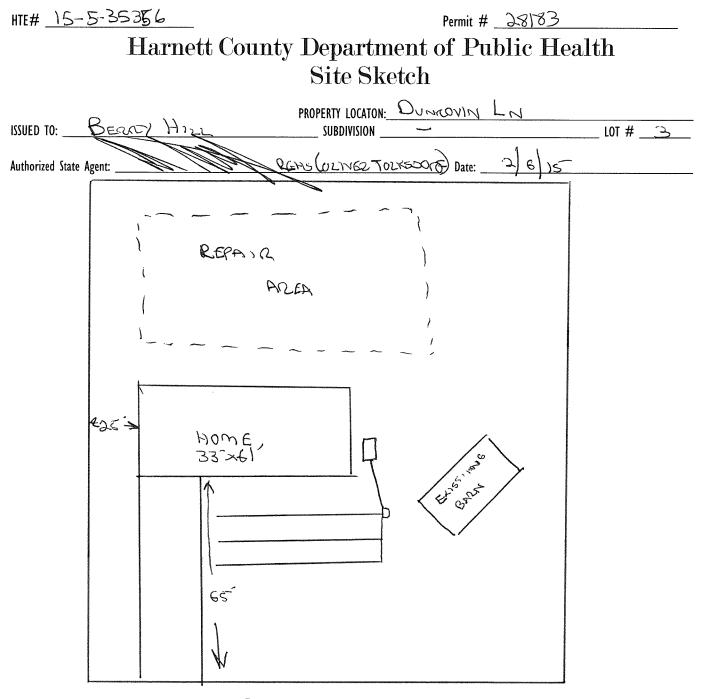

## **Improvement** Permit

A building permit cannot be issued with only an Improvement Permit

| PRO | PERTY LOCATION | DUNROVI | NI LN |
|-----|----------------|---------|-------|

| ISSUED TO: BERREY HILL                                                                  | SUBDIVISION                             |                       |                                           | LOT # 3                             |
|-----------------------------------------------------------------------------------------|-----------------------------------------|-----------------------|-------------------------------------------|-------------------------------------|
|                                                                                         | ION 🗆                                   | Site Improvements rea | uired prior to Construction Autho         | rization Issuance:                  |
| Type of Structure: 250 (33'761')                                                        |                                         | •                     |                                           |                                     |
| Proposed Wastewater System Type: 25% R                                                  | EDUCTION SYSTEM                         |                       |                                           |                                     |
| Projected Daily Flow: <u>360</u> GPD                                                    |                                         |                       |                                           |                                     |
| Number of bedrooms: 3 Number of Occ                                                     | cupants: <u>6</u> max                   |                       |                                           |                                     |
| Basement 🗆 Yes 🔀 No                                                                     |                                         | •••••                 |                                           |                                     |
|                                                                                         | quired based on final location and elev |                       |                                           |                                     |
| Type of Water Supply:  Community  Public                                                | $\Box$ Well Distance from well <u>\</u> | <u>CO</u> feet        | Permit valid for:                         | Five years                          |
| Permit conditions:                                                                      |                                         |                       |                                           | No expiration                       |
|                                                                                         |                                         |                       |                                           |                                     |
|                                                                                         | 005                                     | Statie                |                                           |                                     |
| Authorized State Agent::                                                                | Date: _                                 | L $C$ $D$             |                                           | TACHED SITE SKETCH                  |
| site is subject to revocation if the site plan, plat, or the intended us                |                                         |                       |                                           |                                     |
| the Laws and Rules for Sewage Treatment and Disposal and to condit                      | •                                       | , 3                   | , , ,                                     |                                     |
|                                                                                         |                                         |                       |                                           |                                     |
|                                                                                         | Construction Au                         | thorization           |                                           |                                     |
|                                                                                         | (Required for Build                     |                       |                                           |                                     |
| The construction and installation requirements of Rules .1950, .1952,                   |                                         |                       | into this permit and shall be met. System | 1s shall be installed in accordance |
| with the attached system layout.                                                        |                                         | , ,                   |                                           |                                     |
| ISSUED TO: BEARY HILL                                                                   |                                         |                       |                                           |                                     |
| ISSUED TU:C/ TT_CL                                                                      | PROPERTY<br>SUBDIVISI                   | LUCATION: <u> </u>    | NICOVIN LIN                               |                                     |
| Facility Type: SFO (33×61)                                                              |                                         |                       |                                           | LOT # <u>_3</u>                     |
|                                                                                         | New 🗆 Expan                             | sion 🗆 Repair         |                                           |                                     |
| Basement? Ves No Basement F                                                             | ixtures? 🗆 Yes 🗆 No                     |                       |                                           | 2(0                                 |
| Type of Wastewater System**                                                             | REOVETION SUST                          | En                    | (Initial) Wastewater Flow:                | GPD                                 |
| (See note below, if applicable $\Box$ )<br>$\mathbb{R} \cup \mathbb{R} \cup \mathbb{R}$ |                                         | -0/                   |                                           |                                     |
| Kume !                                                                                  | O ULSOFSTIPLLOY 25                      | Z(Repair)             |                                           |                                     |
| Installation Requirements/Conditions                                                    | Number of trenches <u>3</u>             |                       | a                                         |                                     |
| Septic Tank Size <u>1000</u> gallons                                                    | Exact length of each trench _           | <u>60</u> feet        | Trench Spacing: $\underline{\gamma}$      | _ Feet on Center                    |
| Pump Tank Size gallons                                                                  | Trenches shall be installed on c        |                       | Soil Cover: <u>6ー)ス</u>                   | inches                              |
| , c                                                                                     | Maximum Trench Depth of: 🕥              | 5-2-2 inches          | (Maximum soil cover shall                 | not exceed                          |
|                                                                                         | (Trench bottoms shall be level          |                       | 36" above the trench bo                   |                                     |
|                                                                                         | in all directions)                      |                       |                                           | ,                                   |
| Pump Requirements:ft. TDH vs                                                            | ,                                       |                       |                                           | inches below pipe                   |
| · ···· ···· ··························                                                  |                                         |                       | Aggregate Depth:                          | inches above pipe                   |
| Conditions:                                                                             |                                         |                       |                                           | inches total                        |
|                                                                                         |                                         |                       |                                           |                                     |