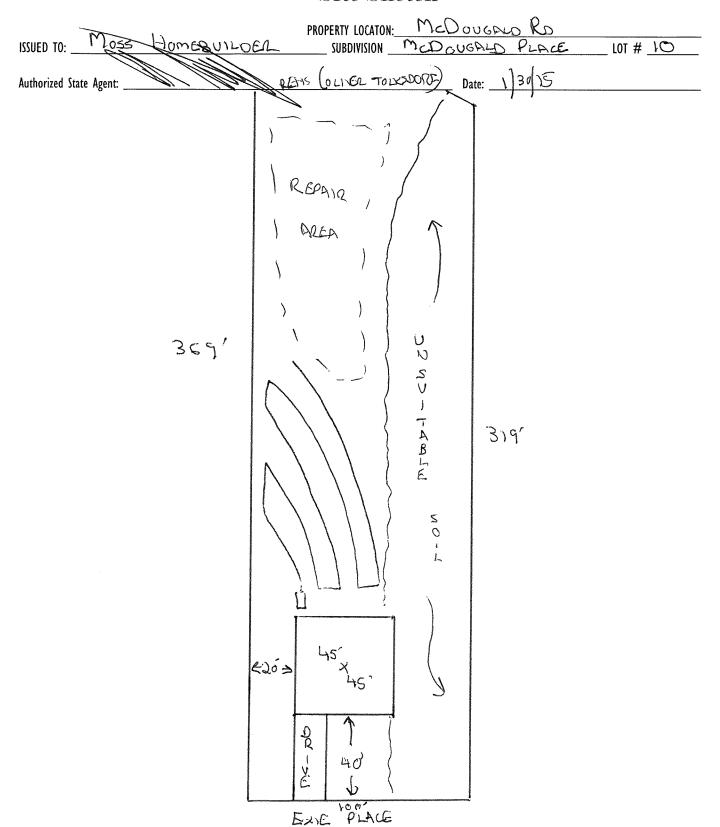

## Harnett County Department of Public Health

28180

**Improvement Permit** 

| A                                                                                                         | building permit cannot be issued with only an Improvement Permit  PROPERTY LOCATION: McDougho Po                                                         |
|-----------------------------------------------------------------------------------------------------------|----------------------------------------------------------------------------------------------------------------------------------------------------------|
| M / .                                                                                                     |                                                                                                                                                          |
| ISSUED TO: MOSS FlomEBUILD                                                                                |                                                                                                                                                          |
| NEW REPAIR ☐ EXPANSION                                                                                    | ON   Site Improvements required prior to Construction Authorization Issuance:                                                                            |
| Type of Structure: 6FO (45 × 45)                                                                          |                                                                                                                                                          |
| Proposed Wastewater System Type: 25% RED                                                                  | 10TION SYSTEM                                                                                                                                            |
| Projected Daily Flow: 360 GPD                                                                             |                                                                                                                                                          |
| Number of bedrooms: 3 Number of Occu                                                                      | pants: & max                                                                                                                                             |
| Basement □Yes No                                                                                          |                                                                                                                                                          |
|                                                                                                           | ired based on final location and elevations of facilities                                                                                                |
| Type of Water Supply:   Community Public                                                                  |                                                                                                                                                          |
| Permit conditions:                                                                                        | □ No expiration                                                                                                                                          |
| Termit contraction                                                                                        | IN CAPITATION                                                                                                                                            |
|                                                                                                           |                                                                                                                                                          |
| Authorized State Agents                                                                                   | PESS Date: 1/30/15 SEE ATTACHED SITE SKETCH                                                                                                              |
| Authorized State Agent::  The issuance of this permit by the Health Department in no way guarantees.      | ntees the issuance of other permits. The permit holder is responsible for checking with appropriate governing bodies in meeting their requirements. This |
|                                                                                                           | changes. The Improvement Permit shall not be affected by a change in ownership of the site. This permit is subject to compliance with the provisions     |
|                                                                                                           | Construction Authorization                                                                                                                               |
|                                                                                                           | (Required for Building Permit)                                                                                                                           |
| The construction and installation requirements of Rules .1950, .1952, .1 with the attached system layout. | 954, .1955, .1956, .1957, .1958. and .1959 are incorporated by references into this permit and shall be met. Systems shall be installed in accordance    |
| ISSUED TO: MOSS HOMEBUILD                                                                                 |                                                                                                                                                          |
| 12 - (2 - (2 - 2)                                                                                         | SUBDIVISION McDOUGLO PLACE LOT # 10                                                                                                                      |
| Facility Type: <u>SFD (45×45)</u>                                                                         | New □ Expansion □ Repair                                                                                                                                 |
|                                                                                                           |                                                                                                                                                          |
| Type of Wastewater System** 25%                                                                           | tures? Tyes De No Company (Initial) Wastewater Flow: 360 GPD                                                                                             |
| **                                                                                                        | (Illitial) Wastewater Tion.                                                                                                                              |
| (See note below, if applicable □)                                                                         | 6 REDUCTION (Repair)                                                                                                                                     |
|                                                                                                           |                                                                                                                                                          |
| Installation Requirements/Conditions                                                                      | Number of trenches                                                                                                                                       |
| Septic Tank Size 1000 gallons                                                                             | Exact length of each trench 225 feet Trench Spacing: 9 Feet on Center                                                                                    |
| Pump Tank Size gallons                                                                                    | Trenches shall be installed on contour at a Soil Cover: 672 inches                                                                                       |
| 4 disp rank 3126 6anon3                                                                                   |                                                                                                                                                          |
|                                                                                                           |                                                                                                                                                          |
|                                                                                                           | (Trench bottoms shall be level to $\pm 1/4$ " 36" above the trench bottom)                                                                               |
|                                                                                                           | in all directions)                                                                                                                                       |
| Pump Requirements:ft. TDH vs                                                                              | GPM inches below pip                                                                                                                                     |
|                                                                                                           | Aggregate Depth: inches above pi                                                                                                                         |
| Conditions:                                                                                               |                                                                                                                                                          |
| CONGRETATION.                                                                                             |                                                                                                                                                          |
|                                                                                                           |                                                                                                                                                          |
| WATER LINES (INCLUDING IRRIGATION) MUST I                                                                 | BE 10FT. FROM ANY PART OF SEPTIC SYSTEM OR REPAIR AREA.                                                                                                  |
| NO UTILITIES ALLOWED IN INITIAL OR REPAIR D                                                               |                                                                                                                                                          |
|                                                                                                           |                                                                                                                                                          |
| **If applicable: / understand the system type specified                                                   | is different from the type specified on the application. I accept the specifications of this permit.                                                     |
| Owner/Legal Representative Signature:                                                                     | Date:                                                                                                                                                    |
|                                                                                                           | plat, or the intended use changes. The Construction Authorization shall not be transferred when there is a change in ownership of the site. This         |
| Construction Authorization is subject to compliance with the provisions o                                 | f the Laws and Rules for Sewage Treatment and Disposal and to the conditions of this permit.  SEE ATTACHED SITE SKETCH                                   |
|                                                                                                           |                                                                                                                                                          |
| Authorized State Agents                                                                                   | 120/17 Date 130/17                                                                                                                                       |
| Authorized State Agent:                                                                                   | 2611) Date: 1/30/15                                                                                                                                      |
|                                                                                                           | Construction Authorization Expiration Date: 1/30 30                                                                                                      |

## Harnett County Department of Public Health Site Sketch