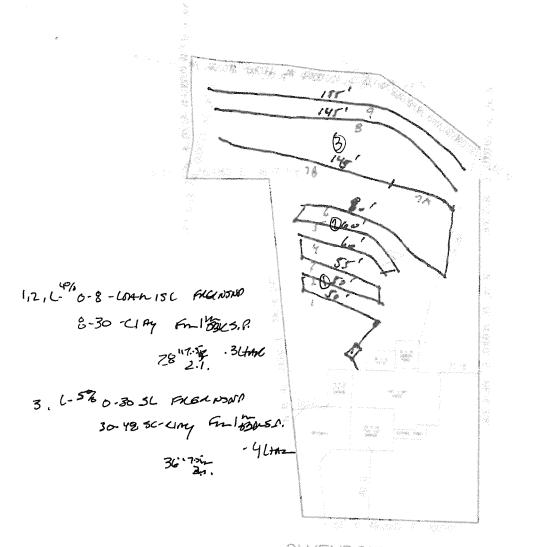

HTE# 15-5-35272 Harnett County Department of Public Health Site Sketch PROPERTY LOCATON: SX 1437 Balland RD ISSUED TO: <u>Cumberland Hones INC</u> SUBDIVISION Balland WOODS LOT # 141 E Marshanta Date: <u>Z-4-15</u> Authorized State Agent: 25% 12BAS Repair \* Follow Consultants CAYOUT TUMP MAYNOT BR NEEDED IF ?lunked Shallow Svorgh to work W0005 WETH 12" DITCHES Woods 6' cover Reguzsed. 200 file R RATIO 21 1Ď your of DRIVE 40  $\psi$ 105

GWENdolyN WAY

SOUTHEASTERN SOIL & ENVIRONMENTAL ASSOC., INC.

PROPOSED SUBSURFACE WASTE DISPOSAL SYSTEM DETAIL SHEET

SUBDIVISION BALLARD WOODS LOT 191 REPAIR APPAreg 252 RESUGUN INITIAL SYSTEM APPROVED 25% REGULTION DISTRIBUTION SEMAL DISTRIBUTION SEMAN 100.0 LOCATION (SEE CENTRAL CAR DESIGN) BENCHMARK 4 PROPOSED LTAR 0.3 GM/PT-NO. BEDROOMS

LINE FLAG COLOR

lus

O

2

ELEVATION

101.7

100.0

LENGTH (FT)

52

£ a

Intio

100.5 ß 99.9 R 99.2 28.9 20 28. -7A Ð 18.3 100 97.4 145 9 8 26.2 155 ET a w

BY MEANER-TYPICAL PROFILE 0-6- 1es, Vir. an 1 chay Fills 25-40 + Cela ) 7 28 " c 🦳 INSTAG AT 12" AAD 64 OVER

DATE 12/ Mary

\* This design is an addition to Central Carolina Base Design (adding 3 hims)

+ PO NOT STADE, CUT ON REMOVE ANY Sour From System on AEAMA ANEA