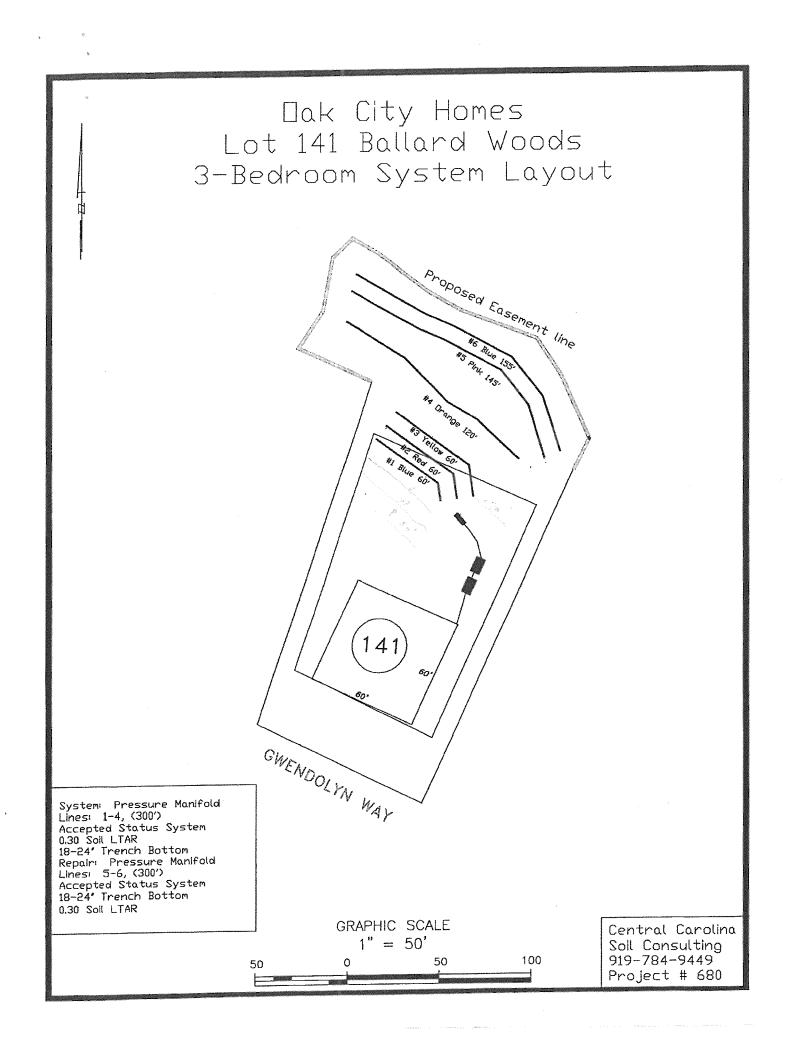

## GWENDOLYN WAY

CRAFTSMEN CONSTRUCTION THE SAPPHIRE WITH 3RD CAR GARAGE LOT # 141 BALLARD WOODS SCALE: 1"-40"

| Oak City Homes, Inc.<br>Ballard Woods Phase IV, Lot 141<br>3-Bedroom Home (360 gal./day) |        |               |          |                         |              |             |               |
|------------------------------------------------------------------------------------------|--------|---------------|----------|-------------------------|--------------|-------------|---------------|
| LINE #                                                                                   | COLOR  | Bedroom<br>BS | Home (36 | o gai./day<br><u>FS</u> | ELEVATION    | LINE LENGTH | Design Length |
| TBM                                                                                      | COLOR  | <u>3.4</u>    |          | 100.0                   |              | in field    | installation  |
| INST. 1                                                                                  |        |               | 103.4    |                         |              |             |               |
| 1                                                                                        | Blue   |               |          | 3.5                     | 99.9         | 60          | 60            |
| 2                                                                                        | Red    |               |          | 4.2                     | <i>99.2</i>  | 63          | 60            |
| 3                                                                                        | Yellow |               |          | 4.5                     | 98.9         | 81          | 60            |
| 4                                                                                        | Orange |               |          | 5.1                     | 98. <i>3</i> | 136         | 120           |
| 5                                                                                        | Pink   |               |          | 6                       | 97.4         | 145         | 145           |
| 6                                                                                        | Blue   |               |          | 7.2                     | 96.2         | 155         | 155           |

.

 $\delta_{ij}$ 

-

40

|                                      | Total                                                    | 640                                                             | 600 |
|--------------------------------------|----------------------------------------------------------|-----------------------------------------------------------------|-----|
| System Type                          | System<br>Lines 1-4<br>Accepted Status System<br>EZ-FLOW | <u>Repair</u><br>Lines 5-6<br>Accepted Status System<br>EZ-FLOW |     |
| Suggested Soil LTAR<br>(gal/day/ft2) | 0.30                                                     | 0.3                                                             |     |
| System Installation LTAR             | 0.30                                                     | 0.3                                                             |     |
| Total Line Length                    | 300                                                      | 300                                                             |     |
| Square Footage                       | 900                                                      | 900                                                             |     |
| Proposed Trench Bottom               | 18-24"                                                   | 18-24"                                                          |     |
| Distribution Method                  | Pressure Manifold                                        | Pressure Manifold                                               |     |

TBM is top of back eip 141/142

Notes: