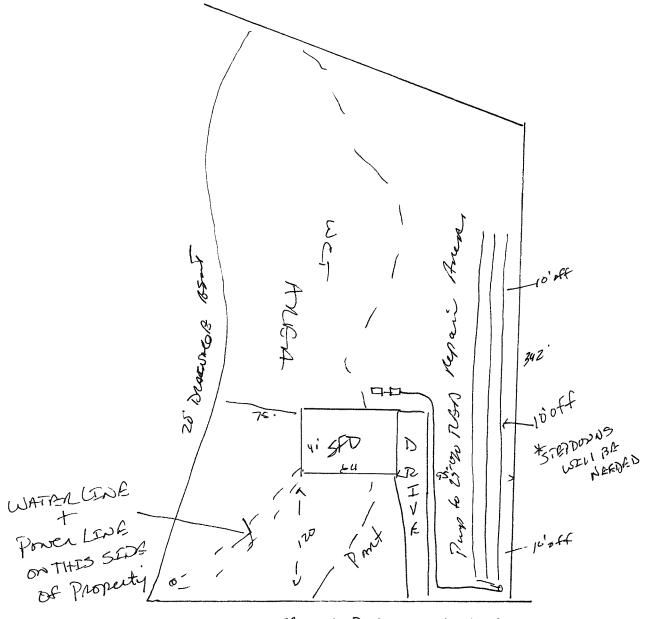

## HTE# 15-5-3527/ Harnett County Department of Public Health

28215

**Improvement Permit** 

| A                                                                                                                     | building permit cannot be issued with o           | nly an Improvement        | Permit                                       | •                                 |
|-----------------------------------------------------------------------------------------------------------------------|---------------------------------------------------|---------------------------|----------------------------------------------|-----------------------------------|
| ISSUED TO: RED DOOR Homes of                                                                                          |                                                   |                           | BUD HAWKIN                                   | LOT # _/                          |
| NEW ✓ REPAIR □ EXPANSIO                                                                                               |                                                   |                           | uired prior to Construction Author           |                                   |
| Type of Structure: SCD                                                                                                | , i                                               | te improvements req       | uned prior to construction Author            | ization issuance.                 |
| Proposed Wastewater System Type: Punp to 2                                                                            | 5% PADIX Run                                      |                           |                                              |                                   |
| Projected Daily Flow: 600 GPD                                                                                         | <u> </u>                                          |                           |                                              |                                   |
| · · · · · · · · · · · · · · · · · · ·                                                                                 | ants:/Omax                                        |                           |                                              |                                   |
| Basement Yes No                                                                                                       |                                                   |                           |                                              |                                   |
|                                                                                                                       | red based on final location and elevation         | ns of facilities          |                                              |                                   |
| Type of Water Supply:   Community Public                                                                              | ☐ Well Distance from well                         |                           | Permit valid for:                            | Five years                        |
| Permit conditions:                                                                                                    |                                                   |                           |                                              | ☐ No expiration                   |
|                                                                                                                       |                                                   |                           |                                              |                                   |
|                                                                                                                       | MILE                                              | 1-30-1                    | CFF ATT                                      | ACUED CITE CUETCU                 |
| Authorized State Agent: The issuance of this permit by the Health Department in no way guarar                         | Date:                                             |                           |                                              | ACHED SITE SKETCH                 |
| site is subject to revocation if the site plan, plat, or the intended use c                                           | hanges. The Improvement Permit shall not be affec | ted by a change in owne   | rship of the site. This permit is subject to | compliance with the provisions of |
| the Laws and Rules for Sewage Treatment and Disposal and to condition                                                 | s of this permit                                  |                           |                                              |                                   |
|                                                                                                                       | Construction Auth                                 | orization                 |                                              |                                   |
|                                                                                                                       |                                                   |                           |                                              |                                   |
| The construction and installation requirements of Rules .1950, .1952, .19                                             | Required for Building                             |                           | into this name and shall be most funtamen    | shall be installed in accordance  |
| with the attached system layout.                                                                                      |                                                   |                           |                                              |                                   |
| ISSUED TO: RED DOOR Homes of                                                                                          | FANCHEVELLE PROPERTY LI                           | OCATION: SAL/8/           | 1 BUD HAWKEN                                 | sas                               |
| _                                                                                                                     | SUBDIVISION                                       | CARREY V                  | 1 Godwin                                     | LOT # /                           |
| Facility Type: SF                                                                                                     | I New 🗆 Expansion                                 | □ Repair                  |                                              |                                   |
|                                                                                                                       | cures?  Yes  No                                   |                           |                                              |                                   |
|                                                                                                                       | 3 RANGE S                                         | ustan                     | (Initial) Wastewater Flow:                   | 600 GPD                           |
|                                                                                                                       | 2100700 400                                       | 731703                    | (initial) Wastewater 110W.                   | <u> </u>                          |
| (See note below, if applicable $\square$ )                                                                            | 82 REDUCTON (                                     | Repair)                   |                                              |                                   |
| <del>, , , , , , , , , , , , , , , , , , , </del>                                                                     |                                                   | nepair)                   |                                              |                                   |
| Installation Requirements/Conditions                                                                                  | Number of trenches                                |                           | Town 1 ( )                                   | r                                 |
| Septic Tank Size 1200 gallons                                                                                         | Exact length of each trench 20                    |                           | Trench Spacing:                              | Feet on Center                    |
| Pump Tank Size 1200 gallons                                                                                           | Trenches shall be installed on cont               | *                         |                                              | inches                            |
|                                                                                                                       | Maximum Trench Depth of: 22-2                     |                           | (Maximum soil cover shall                    |                                   |
|                                                                                                                       | (Trench bottoms shall be level to                 | +/-1/4"                   | 36" above the trench bot                     | tom)                              |
|                                                                                                                       | in all directions)                                |                           | ,                                            |                                   |
| Pump Requirements:ft. TDH vs                                                                                          | GPM                                               |                           |                                              | inches below pipe                 |
|                                                                                                                       |                                                   |                           | Aggregate Depth: Z                           | inches above pipe                 |
| Conditions: NO WATEN ON                                                                                               | Powen IN supt                                     | ic on Reg                 | ain Mets 1                                   | 2 inches total                    |
|                                                                                                                       |                                                   | <b>/</b>                  |                                              |                                   |
| WATER LINES (INCLUDING IRRIGATION) MUST E                                                                             | F 10FT FROM ANY PART OF SEP                       | TIC SYSTEM OR R           | FPAIR ARFA                                   |                                   |
| NO UTILITIES ALLOWED IN INITIAL OR REPAIR D                                                                           |                                                   | iie didibiliii dii i      | (m) / () (( ) ( ) ( ) ( ) ( ) ( ) ( ) ( )    |                                   |
| NO DITEILES AFFOMED IN INITIAL OF VETAIR D                                                                            | NAIN FIELD ANEA.                                  |                           |                                              |                                   |
| **If applicable: / understand the system type specified                                                               | is different from the type specified              | on the application.       | I accept the specifications of               | this permit.                      |
| O                                                                                                                     |                                                   |                           | Date                                         |                                   |
| Owner/Legal Representative Signature:<br>This Construction Authorization is subject to revocation if the site plan, p | lat or the intended use changes. The Construction | Authorization shall not h | Date:                                        | wnership of the site This         |
| Construction Authorization is subject to compliance with the provisions of                                            |                                                   |                           |                                              | ATTACHED SITE SKETCH              |
|                                                                                                                       |                                                   | ~                         |                                              |                                   |
| Authorized State Agent:                                                                                               | Markon T-                                         | Date:                     | 1-30-15                                      |                                   |
|                                                                                                                       | Construction Authoriza                            | tion Eyniration D         | <u> </u>                                     | <br>එ                             |
| ( )                                                                                                                   | CONSTRUCTION MUTHOLITY                            | uvii Expirativii D        | uic                                          | <del>-</del>                      |

## Harnett County Department of Public Health Site Sketch

| PROPERTY LOCATON: 7                          | 2/8/1 BUD HAWKENS     |
|----------------------------------------------|-----------------------|
| ISSUED TO: 760 DOOK Homes of Freshershipping | (many W Goder LOT # 1 |
| Authorized State Agent: Mawhan &             | <i>'</i>              |