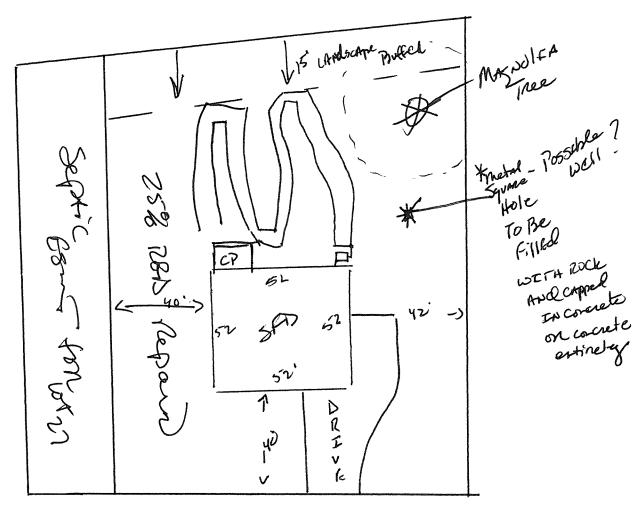

## Harnett County Department of Public Health

28213

Improvement Permit

A building permit cannot be issued with only an Improvement Permit

|                                                                                                         | PROPERTY LOCATION: 51447 Rouls CLOB Res                                             |                                              |  |  |  |  |  |
|---------------------------------------------------------------------------------------------------------|-------------------------------------------------------------------------------------|----------------------------------------------|--|--|--|--|--|
| ISSUED TO: SEA 2 ((C                                                                                    | SUBDIVISION Mar voling Crest                                                        | LOT # <u>28</u>                              |  |  |  |  |  |
| NEW ☑ REPAIR ☐ EXPANSION ☐                                                                              | Site improvements required prior to Construction                                    | n Authorization Issuance:                    |  |  |  |  |  |
| Type of Structure: SF3                                                                                  |                                                                                     |                                              |  |  |  |  |  |
| Proposed Wastewater System Type: 2590729700000                                                          | _                                                                                   |                                              |  |  |  |  |  |
| Projected Daily Flow: 360 GPD                                                                           |                                                                                     |                                              |  |  |  |  |  |
| Number of bedrooms: Number of Occupants:                                                                | _max                                                                                |                                              |  |  |  |  |  |
| Basement Tyes No                                                                                        |                                                                                     |                                              |  |  |  |  |  |
| Pump Required:   Yes   No   May be required based on final I                                            | ocation and elevations of facilities                                                | _/                                           |  |  |  |  |  |
| Type of Water Supply:  Community Public Well Distar Permit conditions:                                  | ce from well feet Permit valid                                                      |                                              |  |  |  |  |  |
| Termit Conditions.                                                                                      |                                                                                     | _ □ No expiration                            |  |  |  |  |  |
| 5 11                                                                                                    | 1-                                                                                  |                                              |  |  |  |  |  |
| Authorized State Agent: Asshan                                                                          | Date: 1-22-15                                                                       | SEE ATTACHED SITE SKETCH                     |  |  |  |  |  |
| The issuance of this permit by the Health Department in no way guarantees the issuance of other         | permits. The permit holder is responsible for checking with appropriate governing   | hodies in meeting their requirements This    |  |  |  |  |  |
| site is subject to revocation if the site plan, plat, or the intended use changes, the improvement      | Permit shall not be affected by a change in ownership of the site. This permit is s | subject to compliance with the provisions of |  |  |  |  |  |
| the Laws and Rules for Sewage Treatment and Disposal and to conditions of this permit                   |                                                                                     |                                              |  |  |  |  |  |
|                                                                                                         | . A                                                                                 |                                              |  |  |  |  |  |
| <u>Constr</u>                                                                                           | <u>uction Authorization</u>                                                         |                                              |  |  |  |  |  |
| (Rec                                                                                                    | uired for Building Permit)                                                          |                                              |  |  |  |  |  |
| The construction and installation requirements of Rules .1950, .1952, .1954, .1955, .1956, .1957,       | .1958. and .1959 are incorporated by references into this permit and shall be med   | t. Systems shall be installed in accordance  |  |  |  |  |  |
| with the attached system layout.                                                                        |                                                                                     |                                              |  |  |  |  |  |
| ISSUED TO: SEA Z UC                                                                                     | PROPERTY LOCATION: SOL 1947 Parts (1)                                               | a 00                                         |  |  |  |  |  |
|                                                                                                         | PROPERTY LOCATION: SALY47 RAMS (IVA                                                 | LOT # 28                                     |  |  |  |  |  |
| Facility Type: New                                                                                      | Expansion Repair                                                                    | LUI #                                        |  |  |  |  |  |
| Basement?  Yes  No Basement Fixtures?  Yes                                                              | No Repair                                                                           |                                              |  |  |  |  |  |
| Type of Wastewater System** 25% (Cerbuctus) Sys                                                         | T                                                                                   | ri 2( A con                                  |  |  |  |  |  |
| (See note below, if applicable $\square$ )                                                              | (Initial) Wastewater                                                                | Flow: <u>360</u> GPD                         |  |  |  |  |  |
| 25% 78 mc 200 2                                                                                         | isysta— (Repair)                                                                    |                                              |  |  |  |  |  |
| Installation Requirements/Conditions Number of trench                                                   |                                                                                     |                                              |  |  |  |  |  |
|                                                                                                         | ach trench 120 feet Trench Spacing: 9                                               | }<br>• • • • • • • • • • • • • • • • • • •   |  |  |  |  |  |
| •                                                                                                       |                                                                                     |                                              |  |  |  |  |  |
| <u> </u>                                                                                                | installed on contour at a Soil Cover:                                               |                                              |  |  |  |  |  |
|                                                                                                         | Depth of: 36 > 18 inches (Maximum soil cover                                        |                                              |  |  |  |  |  |
| •                                                                                                       | shall be level to $\pm \frac{1}{4}$ " 36" above the trend                           | ch bottom)                                   |  |  |  |  |  |
| in all directions)                                                                                      |                                                                                     |                                              |  |  |  |  |  |
| Pump Requirements:ft. TDH vs GPM                                                                        | -                                                                                   | inches below pipe                            |  |  |  |  |  |
| 0.12                                                                                                    | Aggregate Depth:                                                                    | inches above pipe                            |  |  |  |  |  |
| Conditions: Metal Pipe And Holo                                                                         | to Be Filed                                                                         | inches total                                 |  |  |  |  |  |
| Concrete - on cone                                                                                      | reto + Rock.                                                                        |                                              |  |  |  |  |  |
| NATER LINES (INCLUDING IRRIGATION) MUST BE 10FT. FROM AN                                                | Y PART OF SEPTIC SYSTEM OR REPAIR AREA.                                             |                                              |  |  |  |  |  |
| NO UTILITIES ALLOWED IN INITIAL OR REPAIR DRAIN FIELD AREA                                              |                                                                                     |                                              |  |  |  |  |  |
|                                                                                                         |                                                                                     |                                              |  |  |  |  |  |
| **If applicable: I understand the system type specified is different from the                           | he type specified on the application. I accept the specification                    | ns of this permit.                           |  |  |  |  |  |
| 2 // 12 2 2                                                                                             |                                                                                     |                                              |  |  |  |  |  |
| Owner/Legal Representative Signature:                                                                   | Date:                                                                               |                                              |  |  |  |  |  |
| this Construction Authorization is subject to revocation if the site plan, plat, or the intended use ch | anges. The Construction Authorization shall not be transferred when there is a char |                                              |  |  |  |  |  |
| Construction Authorization is subject to compliance with the provisions of the Laws and Rules for Se    | wage Treatment and Disposal and to the conditions of this permit.                   | SEE ATTACHED SITE SKETCH                     |  |  |  |  |  |
| 5 1                                                                                                     | Le                                                                                  |                                              |  |  |  |  |  |
| Authorized State Agent: Date: 1-22-15                                                                   |                                                                                     |                                              |  |  |  |  |  |
| Construction Authorization Expiration Date:                                                             |                                                                                     |                                              |  |  |  |  |  |

## Harnett County Department of Public Health Site Sketch

|                  | - 4 4 - |     | PROPERTY LOCATON: SUBDIVISION | 521447 | RAWLS C | 10B 120. | AD                |
|------------------|---------|-----|-------------------------------|--------|---------|----------|-------------------|
| ISSUED TO:       | S=A 2   | llc | SUBDIVISION                   | MARNO  | Isa Cre | st.      | _ LOT # <u>28</u> |
|                  |         | 5   |                               | . 0    |         | . 70     | —                 |
| Authorized State | Agent:  |     | Markst                        |        | Date:   | 1-12     | -/5               |
|                  |         |     |                               |        |         |          |                   |