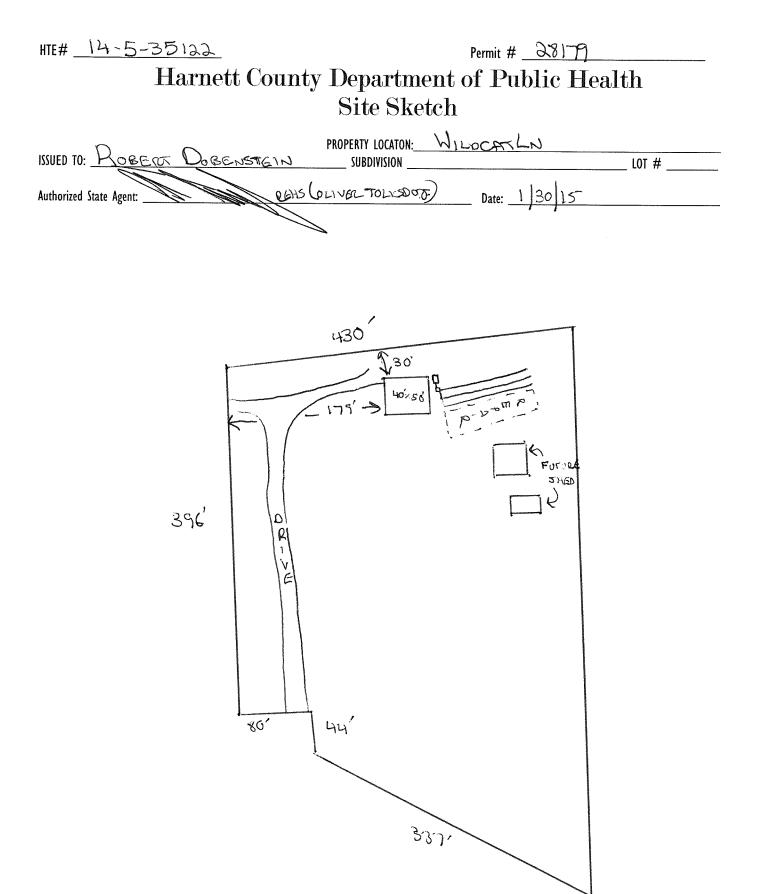

## **Improvement** Permit

A building permit cannot be issued with only an Improvement Permit PROPERTY IOCATION: NILDCOT LO

| ISSUED TO: KOBERS DOBENS                                                  | SUBDIVISION                                 |                                |                                              | LOT #                                 |
|---------------------------------------------------------------------------|---------------------------------------------|--------------------------------|----------------------------------------------|---------------------------------------|
| NEW REPAIR 🗆 EXPANS                                                       |                                             |                                | quired prior to Construction Author          |                                       |
| Type of Structure: SFO (40×50)                                            | _                                           | one improvements re            | fanoa prior to construction natio            | sization issuance.                    |
| Proposed Wastewater System Type: <u>85% RG</u>                            | DUCTION SYSTEM                              |                                |                                              |                                       |
| Projected Daily Flow: <u>360</u> GPD                                      |                                             |                                |                                              |                                       |
| Number of bedrooms: <u>3</u> Number of Occ                                | upants: <u> </u>                            |                                |                                              |                                       |
| Basement LIYes 🗡 No                                                       |                                             |                                |                                              |                                       |
| Pump Required: 🗆 Yes 🗡 No 🗆 May be req                                    | uired based on final location and el        | evations of facilities         |                                              |                                       |
| Type of Water Supply: 🗆 Community 🔀 Public                                | $\square$ Well Distance from well _         | <u>100</u> feet                | Permit valid for:                            | Five years                            |
| Permit conditions:                                                        |                                             |                                |                                              | No expiration                         |
|                                                                           |                                             |                                |                                              | · · · · · · · · · · · · · · · · · · · |
| Authorized State Agent::                                                  | REMS Date:                                  | 1/30/15                        | CFT AT                                       |                                       |
| The issuance of this permit by the Health Department in no way guar       |                                             |                                | SEE AI                                       | TACHED SITE SKETCH                    |
| site is subject to revocation if the site plan, plat, or the intended use | changes. The Improvement Permit shall not I | be affected by a change in own | ership of the site. This permit is subject t | compliance with the provisions of     |
| the Laws and Rules for Sewage Treatment and Disposal and to conditi       | ons of this permit.                         |                                |                                              |                                       |
|                                                                           |                                             |                                |                                              |                                       |
|                                                                           | <u>Construction</u> A                       | uthorization                   |                                              |                                       |
|                                                                           | (Required for Bui                           | lding Permit)                  |                                              |                                       |
| The construction and installation requirements of Rules .1950, .1952, .   |                                             |                                | into this permit and shall be met. Systen    | is shall be installed in accordance   |
| with the attached system layout.                                          |                                             |                                |                                              |                                       |
| ISSUED TO: ROBERS DOBERSTO                                                | EIN PROPER                                  | TY LOCATION. Jak               | ocm 1.1                                      |                                       |
|                                                                           |                                             | (IN)                           |                                              | LOT #                                 |
| Facility Type: <u>SFD (40' × 50'</u> )                                    |                                             | nsion 🗌 Repair                 | · · · · · · · · · · · · · · · · · · ·        | LUI #                                 |
| Basement? $\Box$ Yes $\searrow$ No Basement Fit                           | / Nem Likpa                                 | iisioii 🗀 kepaii               |                                              |                                       |
| Type of Wastewater System** 35 %                                          | Ktures? I Yes X No<br>REDUCTION S           | VSTEIN                         | (Initial) Wasternator Flour                  | 360 000                               |
| (Nee note below it applicable   i)                                        |                                             |                                | (initial) wastewater riow:                   | SGO GPD                               |
| (see note below, il applicable [])                                        | O REDUCTION                                 | (Deneiv)                       |                                              |                                       |
| Installation Requirements/Conditions                                      | Number of trenches 3                        | (kepair)                       |                                              |                                       |
| Septic Tank Size <u>1000</u> gallons                                      |                                             |                                | T . C . Q                                    |                                       |
|                                                                           | Exact length of each trench _               |                                | Irench Spacing:                              |                                       |
| Pump Tank Size gallons                                                    | Trenches shall be installed on              |                                | Soil Cover: 6-12                             | inches                                |
|                                                                           | Maximum Trench Depth of: <u>1</u>           |                                | 1                                            |                                       |
|                                                                           | (Trench bottoms shall be level              | to +/-1/4"                     | 36" above the trench bot                     | tom)                                  |
|                                                                           | in all directions)                          |                                |                                              |                                       |
| Pump Requirements:ft. TDH vs                                              | GPM                                         |                                |                                              | inches below pipe                     |