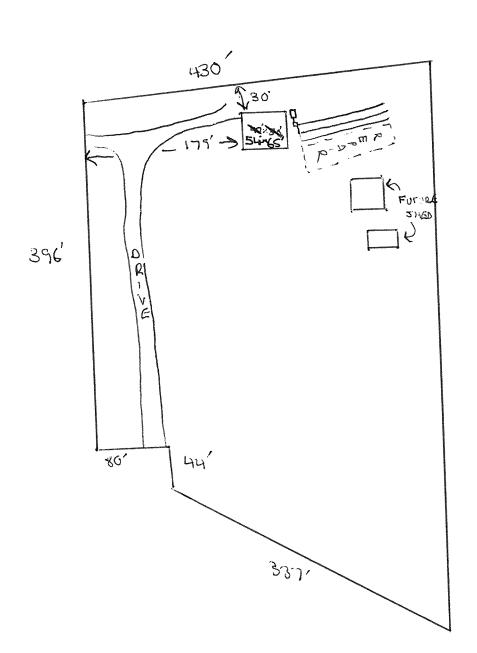

## Harnett County Department of Public Health Site Sketch

| 2                               | PROPERTY LOCATON: WILDOCAL | 2       |
|---------------------------------|----------------------------|---------|
| ISSUED TO: MOBERT DOBENSTEIN    | SUBDIVISION                | LOT #   |
|                                 |                            | . 1     |
| Authorized State Agent:         | (OLIVER TOLISDOT) Date: 1  | 30 15   |
| PREVISED FOR NEW HOUSE S        | 190                        | 3/31/15 |
| -24138/3 4 9/5 1 1/2 1 1/0/36 3 | IZE II                     | •       |