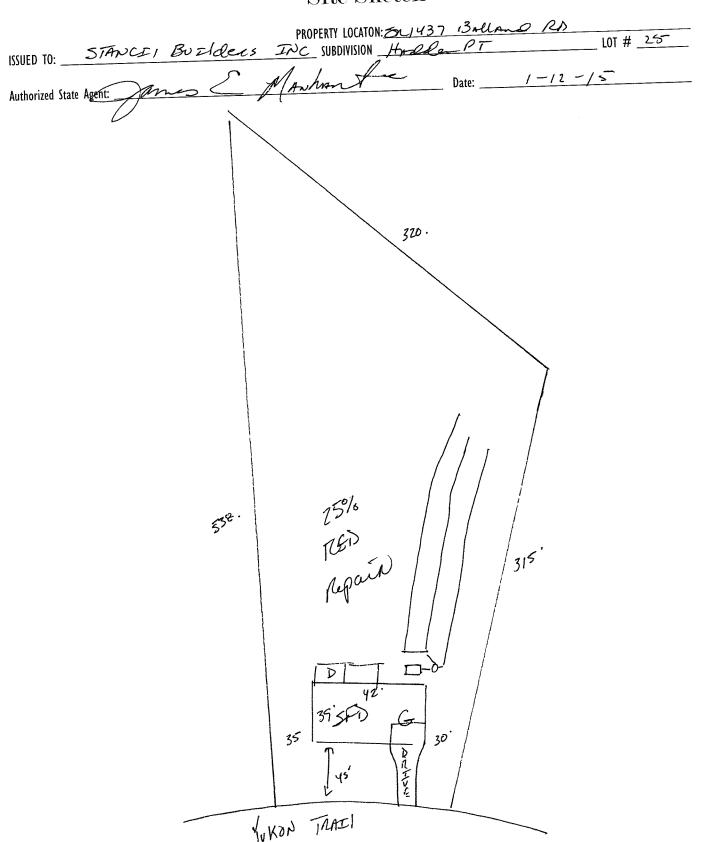

## HTE# 14-5-3507/ Harnett County Department of Public Health

28210

Improvement Permit

| A C                                                                                                                                                                   | PROPERTY LOCATION: 82/437 BALL                                                                           | - OAN                                                               |  |
|-----------------------------------------------------------------------------------------------------------------------------------------------------------------------|----------------------------------------------------------------------------------------------------------|---------------------------------------------------------------------|--|
| ISSUED TO STATISTICAL STATISTICS                                                                                                                                      |                                                                                                          | LOT # 75                                                            |  |
| ISSUED TO: STANGE BOOK SYNANGIAN                                                                                                                                      |                                                                                                          | or to Construction Authorization Issuance:                          |  |
| NEW REPAIR DEXPANSION  Type of Structure:                                                                                                                             |                                                                                                          | or to construction Authorization issuance.                          |  |
|                                                                                                                                                                       | WT m                                                                                                     |                                                                     |  |
| Proposed Wastewater System Type: 2500 NADA                                                                                                                            | 1000                                                                                                     |                                                                     |  |
| Projected Daily Flow: 3 Ceo GPD                                                                                                                                       |                                                                                                          |                                                                     |  |
|                                                                                                                                                                       | nts:max                                                                                                  |                                                                     |  |
| Basement Yes No                                                                                                                                                       |                                                                                                          |                                                                     |  |
|                                                                                                                                                                       | ed based on final location and elevations of facilities                                                  |                                                                     |  |
| /1 11/                                                                                                                                                                | ☐ Well Distance from well feet                                                                           | Permit valid for: Five years                                        |  |
| Permit conditions:                                                                                                                                                    |                                                                                                          | No expiration                                                       |  |
|                                                                                                                                                                       |                                                                                                          |                                                                     |  |
|                                                                                                                                                                       | Anshar 1 Date: 1-12-15                                                                                   | SEE ATTACHED SITE SKETCH                                            |  |
| Authorized State Agent:                                                                                                                                               | Part Date: 1-12-13 ees the issuance of other permits. The permit holder is responsible for checking with |                                                                     |  |
| the issuance of this permit by the Health Department in no way guarant                                                                                                | anges. The Improvement Permit shall not be affected by a change in ownership of th                       | e site. This permit is subject to compliance with the provisions of |  |
| the Laws and Rules for Sewage Treatment and Disposal and to conditions                                                                                                |                                                                                                          | , , , , , , , , , , , , , , , , , , , ,                             |  |
| •                                                                                                                                                                     | •                                                                                                        |                                                                     |  |
|                                                                                                                                                                       | Construction Authorization                                                                               |                                                                     |  |
|                                                                                                                                                                       |                                                                                                          |                                                                     |  |
|                                                                                                                                                                       | (Required for Building Permit)                                                                           | and and then be not fortune shall be installed in accordance        |  |
|                                                                                                                                                                       | 54, .1955, .1956, .1957, .1958. and .1959 are incorporated by references into this p                     | ermit and shall be met. Systems shall be installed in accordance    |  |
| with the attached system layout.                                                                                                                                      |                                                                                                          |                                                                     |  |
| ISSUED TO: STANCY Builden                                                                                                                                             | Tale PROPERTY LOCATION: 874437                                                                           | BALLANDER                                                           |  |
| 1330ED 10. 277NG 130510-                                                                                                                                              | TUC PROPERTY LOCATION: 874437 SUBDIVISION HALA                                                           | P7 LOT # 28                                                         |  |
| - · · ·                                                                                                                                                               | <i>y</i>                                                                                                 | 1 LOI # <u>20</u>                                                   |  |
| Facility Type:                                                                                                                                                        | □ New □ Expansion □ Repair                                                                               | ,                                                                   |  |
| Basement?  Yes No Basement Fixth                                                                                                                                      | ures? 🔲 Yes 🔲 No                                                                                         | C .                                                                 |  |
| Type of Wastewater System** 25% REDU                                                                                                                                  | (Ini                                                                                                     | itial) Wastewater Flow: GPD                                         |  |
| (See note below if applicable [7])                                                                                                                                    | ,                                                                                                        |                                                                     |  |
| 25 2 A                                                                                                                                                                | EDUZUZA) (Repair)                                                                                        |                                                                     |  |
| Installation Requirements/Conditions                                                                                                                                  | Number of trenches 3                                                                                     | _                                                                   |  |
| Septic Tank Size / @ gallons                                                                                                                                          |                                                                                                          | n Spacing: Feet on Center                                           |  |
| •                                                                                                                                                                     |                                                                                                          | . •                                                                 |  |
| Pump Tank Size gallons                                                                                                                                                |                                                                                                          | over: inches                                                        |  |
|                                                                                                                                                                       |                                                                                                          | ximum soil cover shall not exceed                                   |  |
|                                                                                                                                                                       | (Trench bottoms shall be level to +/-1/4" 36                                                             | " above the trench bottom)                                          |  |
|                                                                                                                                                                       | in all directions)                                                                                       |                                                                     |  |
| Pump Requirements:ft. TDH vs                                                                                                                                          | GPM                                                                                                      | 6 inches below pipe                                                 |  |
| tump requirements.                                                                                                                                                    | _ C                                                                                                      | gate Depth: Z inches above pipe    T                                |  |
|                                                                                                                                                                       | 78810                                                                                                    | jace pepti.                                                         |  |
| Conditions:                                                                                                                                                           |                                                                                                          | Inches total                                                        |  |
|                                                                                                                                                                       |                                                                                                          |                                                                     |  |
| WATER LINES (INCLUDING IRRIGATION) MUST B                                                                                                                             | E 10FT. FROM ANY PART OF SEPTIC SYSTEM OR REPAIR                                                         | AREA.                                                               |  |
| NO UTILITIES ALLOWED IN INITIAL OR REPAIR D                                                                                                                           | RAIN FIELD AREA.                                                                                         |                                                                     |  |
|                                                                                                                                                                       |                                                                                                          |                                                                     |  |
| ** f applicable: / understand the system type specified                                                                                                               | is different from the type specified on the application. I accept                                        | pt the specifications of this permit.                               |  |
|                                                                                                                                                                       |                                                                                                          |                                                                     |  |
| Owner/Legal Representative Signature:                                                                                                                                 | lat, or the intended use changes. The Construction Authorization shall not be transfer                   | Date:                                                               |  |
| This Construction Authorization is subject to revocation if the site plan, p                                                                                          | lat, or the intended use changes. The Construction Authorization shall not be transfer                   | red when there is a change in ownership of the site. This           |  |
| Construction Authorization is subject to compliance with the provisions of the Laws and Rules for Sewage Treatment and Disposal and to the conditions of this permit. |                                                                                                          |                                                                     |  |
|                                                                                                                                                                       | 1 1 1                                                                                                    |                                                                     |  |
| Authorized State Agent:                                                                                                                                               | Authorized State Agent:    Date:   1-12-15                                                               |                                                                     |  |
|                                                                                                                                                                       | Construction Authorization Expiration Date:                                                              | 1-17-70                                                             |  |

## Harnett County Department of Public Health Site Sketch