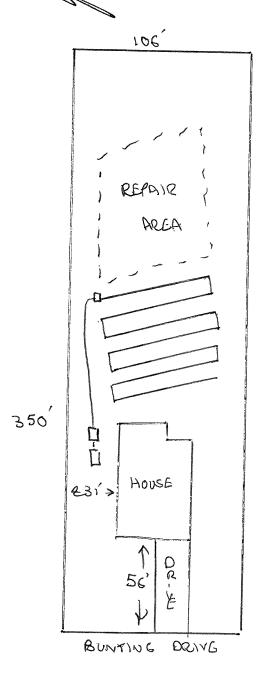

## Harnett County Department of Public Health Site Sketch

Authorized State Agent:

PROPERTY LOCATON: BUNGING DAME (DOCS RD)

SUBDIVISION DAMENT LOT # 131