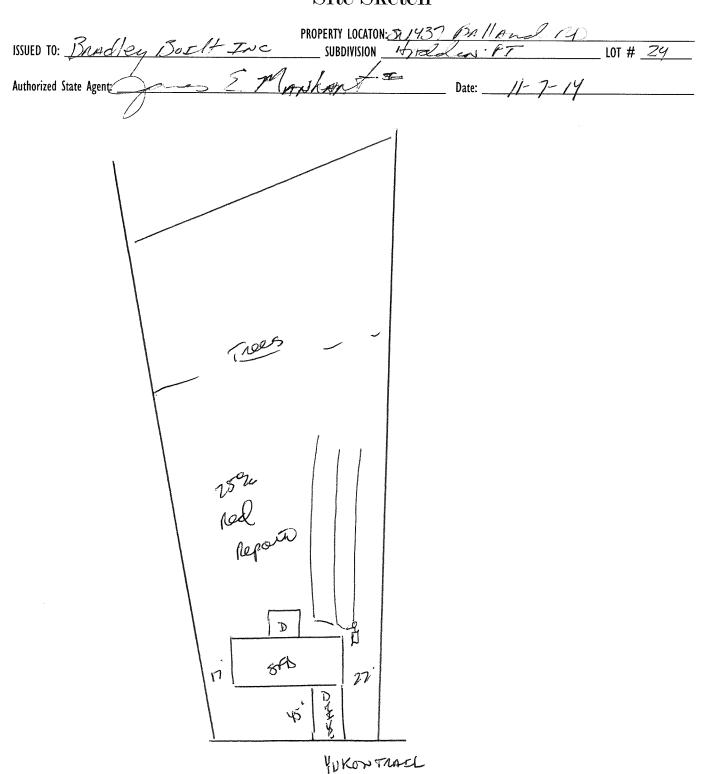

## Harnett County Department of Public Health

**Improvement Permit** 

|                                                                                                                                                                                                                   | A building permit cannot be issued wi                                                       | ith only an Improvement          | Permit                                     |                                                        |  |
|-------------------------------------------------------------------------------------------------------------------------------------------------------------------------------------------------------------------|---------------------------------------------------------------------------------------------|----------------------------------|--------------------------------------------|--------------------------------------------------------|--|
| ISSUED TO: Refalley But H                                                                                                                                                                                         | PROPERTY LOCAL SURDIVISION                                                                  | ATION 3/14.5/                    | Collon 2 Re                                | LOT # 7 (/                                             |  |
|                                                                                                                                                                                                                   |                                                                                             |                                  | uired prior to Construction Author         | LOT # <u>2                                  </u>       |  |
| NEW REPAIR EXPANSI                                                                                                                                                                                                | UN L                                                                                        | site improvements rec            | juired prior to Construction Author        | ization issuance:                                      |  |
| Proposed Wastewater System Type: 25 31 (15-1)                                                                                                                                                                     | 1 21 871 has)                                                                               |                                  |                                            |                                                        |  |
| Projected Daily Flow: 3 GPD                                                                                                                                                                                       | <u> </u>                                                                                    |                                  |                                            |                                                        |  |
|                                                                                                                                                                                                                   | upants:max                                                                                  |                                  |                                            |                                                        |  |
| Basement Yes No                                                                                                                                                                                                   | ipanisinax                                                                                  |                                  |                                            |                                                        |  |
|                                                                                                                                                                                                                   | uired based on final location and elev                                                      | rations of facilities            |                                            | 45                                                     |  |
|                                                                                                                                                                                                                   | ☐ Well Distance from well                                                                   |                                  | Permit valid for:                          | <ul><li>✓ Five years</li><li>✓ No expiration</li></ul> |  |
|                                                                                                                                                                                                                   |                                                                                             |                                  |                                            |                                                        |  |
| Authorized State Agent:                                                                                                                                                                                           | Bulling Date:                                                                               | 11-7-14                          | CEE ATT                                    | ACHED SITE SKETCH                                      |  |
| The issuance of this permit by the Health Department in no way guar site is subject to revocation if the site plan, plat, or the intended use the Laws and Rules for Sewage Treatment and Disposal and to conditi | antees the issuance of other permits. The perm changes. The Improvement Permit shall not be | it holder is responsible for che | cking with appropriate governing bodies in | meeting their requirements. This                       |  |
|                                                                                                                                                                                                                   | Construction Au                                                                             | ıthorization                     |                                            |                                                        |  |
|                                                                                                                                                                                                                   | (Required for Build                                                                         |                                  |                                            |                                                        |  |
| The construction and installation requirements of Rules .1950, .1952, with the attached system layout.                                                                                                            | ,                                                                                           | •                                | into this permit and shall be met. Systems | shall be installed in accordance                       |  |
| ICCUED TO ROMANIA BURGE                                                                                                                                                                                           | Till DOODEDT                                                                                | V LOCATION 1//3                  | - Balla Oa                                 | <b>~</b> 1,                                            |  |
| ISSUED TO: DICTER; EG 1800;                                                                                                                                                                                       | PRUPERI                                                                                     | 1 LUCATION: <u>1779.</u>         | 1 Williams                                 | LOT # <u>29</u>                                        |  |
| Facility Type:SFD                                                                                                                                                                                                 | 20RDIAI2                                                                                    | ·                                |                                            | LUI # <u> 7</u>                                        |  |
|                                                                                                                                                                                                                   |                                                                                             | nsion 🗆 Repair                   |                                            |                                                        |  |
|                                                                                                                                                                                                                   | xtures? Yes No                                                                              |                                  | /I · · · D · M/                            | 7/ > 000                                               |  |
|                                                                                                                                                                                                                   | 442 System                                                                                  |                                  | (Initial) Wastewater Flow:                 | <u>368</u> GPD                                         |  |
| (See note below, if applicable $\square$ )                                                                                                                                                                        | Dueru-                                                                                      | (Repair)                         |                                            |                                                        |  |
| Installation Requirements/Conditions                                                                                                                                                                              | Number of trenches                                                                          |                                  | $\alpha$                                   |                                                        |  |
| Septic Tank Size gallons                                                                                                                                                                                          | Exact length of each trench _                                                               | <u> </u>                         | Trench Spacing:                            | Feet on Center                                         |  |
| Pump Tank Size gallons                                                                                                                                                                                            | Trenches shall be installed on                                                              |                                  |                                            | inches                                                 |  |
| ,                                                                                                                                                                                                                 | Maximum Trench Depth of: 🗾                                                                  | 24-218 inches                    | (Maximum soil cover shall                  | not exceed                                             |  |
|                                                                                                                                                                                                                   | (Trench bottoms shall be level                                                              |                                  | 36" above the trench bot                   |                                                        |  |
|                                                                                                                                                                                                                   | in all directions)                                                                          |                                  |                                            | ,                                                      |  |
| Pump Requirements:ft. TDH vs                                                                                                                                                                                      | •                                                                                           |                                  | 6                                          | inches helow nine                                      |  |
| Tump nequirements.                                                                                                                                                                                                |                                                                                             |                                  | Aggregate Depth: 2                         | inches above nine                                      |  |
| Conditions:                                                                                                                                                                                                       |                                                                                             |                                  |                                            | inches total                                           |  |
| WATER LINES ANGLURING IRRIGATIONS ANGE                                                                                                                                                                            | DE LOCK FROM ANY PART OF                                                                    | CENTIC CVCTC++ OP 1              |                                            |                                                        |  |
| WATER LINES (INCLUDING IRRIGATION) MUST<br>NO UTILITIES ALLOWED IN INITIAL OR REPAIR                                                                                                                              |                                                                                             | ZELIIC ZAZIEW OK I               | KEPAIK AKEA.                               |                                                        |  |
| **If applicable: I understand the system type specifie                                                                                                                                                            | ed is different from the type specil                                                        | fied on the application.         | . I accept the specifications of           | this permit.                                           |  |
| Owner/Legal Representative Signature: This Construction Authorization is subject to revocation if the site plan, plat, or the intended use changes. The Construction                                              |                                                                                             |                                  | Date:                                      |                                                        |  |
|                                                                                                                                                                                                                   |                                                                                             |                                  |                                            |                                                        |  |
| Construction Authorization is subject to compliance with the provisions                                                                                                                                           | of the Laws and Rules for Sewage Treatment a                                                | nd Disposal and to the conditi   | ons of this permit. SEE                    | ATTACHED SITE SKETCH                                   |  |
| Authorized State Agent                                                                                                                                                                                            | > Mashans                                                                                   | Date                             | 11-7-14                                    |                                                        |  |

## Harnett County Department of Public Health Site Sketch