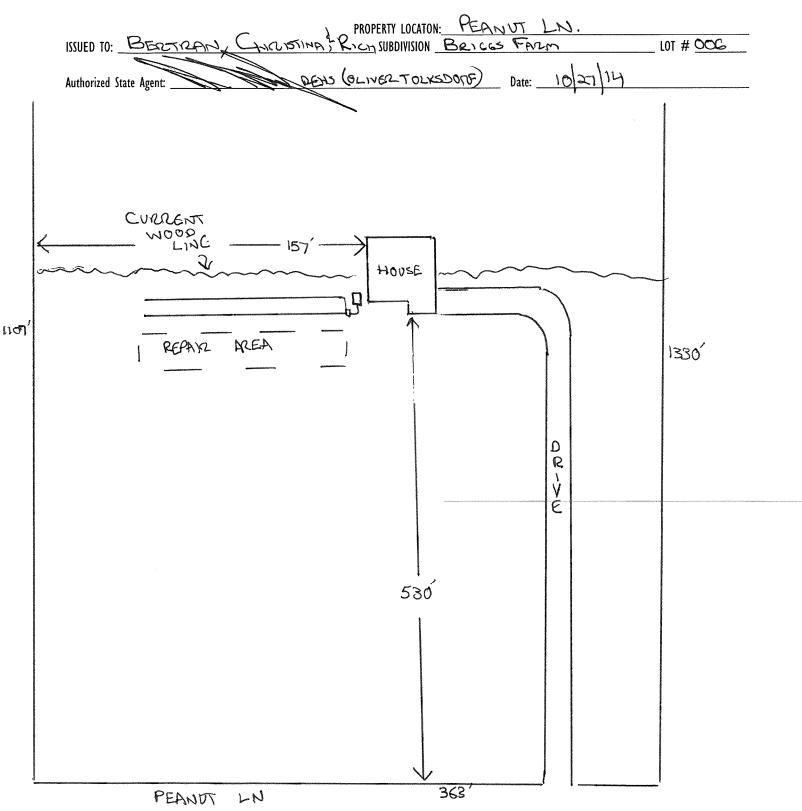

## Harnett County Department of Public Health

28047

Improvement Permit

| A                                                                                                                                                       | building permit cannot be issued with only                                                                 |                                                     | . (0 -                                                              |                                                  |
|---------------------------------------------------------------------------------------------------------------------------------------------------------|------------------------------------------------------------------------------------------------------------|-----------------------------------------------------|---------------------------------------------------------------------|--------------------------------------------------|
| ISSUED TO: BERTRAN, CHRISTINA                                                                                                                           | PROPERTY LOCATION: SUBDIVISION 8                                                                           | PEANUT<br>ORICGS F                                  |                                                                     | LOT # 906                                        |
| NEW REPAIR FYPANSIO                                                                                                                                     | N Site                                                                                                     |                                                     | juired prior to Construction Author                                 |                                                  |
| Type of Structure: SFO (28/25)                                                                                                                          |                                                                                                            |                                                     |                                                                     |                                                  |
| Proposed Wastewater System Type: 25% REDI                                                                                                               | 10TION SYSTEM                                                                                              |                                                     |                                                                     |                                                  |
| Projected Daily Flow: GPD                                                                                                                               | 9 —                                                                                                        |                                                     |                                                                     |                                                  |
| Number of bedrooms: Number of Occu                                                                                                                      | pants:max                                                                                                  |                                                     |                                                                     |                                                  |
| Basement                                                                                                                                                |                                                                                                            |                                                     |                                                                     |                                                  |
|                                                                                                                                                         | ired based on final location and elevations                                                                |                                                     |                                                                     | <b>\_</b> 2                                      |
| Type of Water Supply:   Community Public                                                                                                                | ☐ Well' Distance from well 150                                                                             | feet                                                | Permit valid for:                                                   | Five years                                       |
| Permit conditions:                                                                                                                                      |                                                                                                            |                                                     |                                                                     | ☐ No expiration                                  |
| Assil M                                                                                                                                                 |                                                                                                            |                                                     |                                                                     |                                                  |
| Authorized State Agents                                                                                                                                 | PG15 Date: 10                                                                                              | 27/14                                               | CFF ATT                                                             | ACUED CITE CVETCH                                |
| Authorized State Agent::  The issuance of this permit by the Health Department in no way guara                                                          |                                                                                                            |                                                     |                                                                     | ACHED SITE SKETCH                                |
| site is subject to revocation if the site plan, plat, or the intended use<br>the Laws and Rules for Sewage Treatment and Disposal and to condition      | hanges. The Improvement Permit shall not be affected                                                       | by a change in owne                                 | rship of the site. This permit is subject to                        | compliance with the provisions of                |
|                                                                                                                                                         | Construction Author                                                                                        | rization                                            |                                                                     |                                                  |
|                                                                                                                                                         |                                                                                                            |                                                     |                                                                     |                                                  |
| Th                                                                                                                                                      | (Required for Building Po                                                                                  |                                                     | ta att. School sec.                                                 | 1.01.2.2.0.12                                    |
| The construction and installation requirements of Rules .1950, .1952, .1 with the attached system layout.                                               |                                                                                                            | porated by references                               | into this permit and shall be met. Systems                          | snall be installed in accordance                 |
| ISSUED TO: BECGRAN, CHRISTINA                                                                                                                           | PROPERTY LOCA                                                                                              | ATION: PEA                                          |                                                                     |                                                  |
| Facility Type: SFO (38 25 1)                                                                                                                            | SUBDIVISION _<br>⋈ New □ Expansion                                                                         |                                                     | FARM                                                                | LOT # <u>@O &amp;</u>                            |
| Basement?  Yes No Basement Fix                                                                                                                          | New Expansion                                                                                              | ☐ Repair                                            |                                                                     |                                                  |
| Basement?  Yes No Basement Fix                                                                                                                          | tures? 1 Yes XNo<br>COUCTION SYSTEM                                                                        |                                                     | /a · · · · 1\ 14.6 #•                                               | 1180                                             |
|                                                                                                                                                         | PROPERTY DARIEN                                                                                            |                                                     | (Initial) Wastewater Flow:                                          | GPD GPD                                          |
| (See note below, if applicable )                                                                                                                        | DUCTION SYSTEM (PUMP) (RED                                                                                 |                                                     |                                                                     |                                                  |
|                                                                                                                                                         | · · · · · · · · · · · · · · · · · · ·                                                                      | pair)                                               |                                                                     |                                                  |
| Installation Requirements/Conditions                                                                                                                    | Number of trenches                                                                                         |                                                     | 0                                                                   |                                                  |
| Septic Tank Size <u>1000</u> gallons                                                                                                                    | Exact length of each trench 100                                                                            |                                                     | Trench Spacing:                                                     | Feet on Center                                   |
| Pump Tank Size gallons                                                                                                                                  | Trenches shall be installed on contour                                                                     | rata                                                | Soil Cover: <u>C-324</u> i                                          | inches                                           |
|                                                                                                                                                         | Maximum Trench Depth of: <u>\8-3</u>                                                                       | inches                                              | (Maximum soil cover shall r                                         | ot exceed                                        |
|                                                                                                                                                         | (Trench bottoms shall be level to +/                                                                       | -1/4"                                               | 36" above the trench bott                                           | om)                                              |
|                                                                                                                                                         | in all directions)                                                                                         |                                                     |                                                                     | •                                                |
| Pump Requirements:ft. TDH vs                                                                                                                            | GPM ,                                                                                                      |                                                     |                                                                     | inches below pipe                                |
|                                                                                                                                                         | _                                                                                                          |                                                     | Aggregate Depth:                                                    |                                                  |
| Conditions:                                                                                                                                             |                                                                                                            |                                                     | 00 0 1                                                              | inches total                                     |
|                                                                                                                                                         |                                                                                                            |                                                     |                                                                     |                                                  |
| WATER LINES (INCLUDING IRRIGATION) MUST I                                                                                                               | F 10FT, FROM ANY PART OF SEPTIC                                                                            | SYSTEM OR F                                         | FPAIR ARFA                                                          |                                                  |
| NO UTILITIES ALLOWED IN INITIAL OR REPAIR C                                                                                                             |                                                                                                            |                                                     |                                                                     |                                                  |
|                                                                                                                                                         |                                                                                                            |                                                     |                                                                     |                                                  |
| **If applicable: I understand the system type specified                                                                                                 | is different from the type specified on                                                                    | the application.                                    | I accept the specifications of t                                    | his permit.                                      |
| Owner/Legal Representative Signature:                                                                                                                   |                                                                                                            |                                                     | Date:                                                               |                                                  |
| This Construction Authorization is subject to revocation if the lite plan,<br>Construction Authorization is subject to compliance with the provisions o | Nat, or the intended use changes. The Construction Au<br>the Laws and Rules for Sewage Treatment and Dispo | thorization shall not b<br>sal and to the condition | e transferred when there is a change in over<br>ons of this permit. | wnership of the site. This  ATTACHED SITE SKETCH |
|                                                                                                                                                         |                                                                                                            |                                                     |                                                                     |                                                  |
| Authorized State Agent:                                                                                                                                 | RETUS                                                                                                      | Date:                                               | 10/27/74,                                                           |                                                  |
| .,                                                                                                                                                      | Construction Authorizatio                                                                                  |                                                     | 7, 1.                                                               | -                                                |
|                                                                                                                                                         |                                                                                                            |                                                     | <u> </u>                                                            |                                                  |