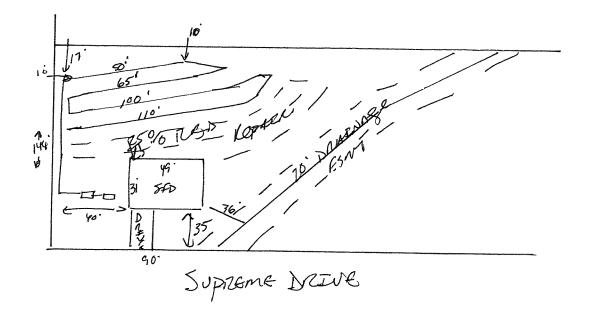

The construction and installation requirements of Rules .1950, .1952, .1954, .1955, .1956, .1957, .1958. and .1959 are incorporated by references into this permit and shall be met. Systems shall be installed in accordance with the attached system layout.

| ISSUED TO: CAMY RobINSON HO                                                                                                                                           | <u>nes (LC</u> PROPERTY LOCATION: <u>SUBDIVISION</u><br>SUBDIVISION <u>&gt;UC</u><br>New □ Expansion □ Repair | 35 Tripp RD                          |  |  |  |
|-----------------------------------------------------------------------------------------------------------------------------------------------------------------------|---------------------------------------------------------------------------------------------------------------|--------------------------------------|--|--|--|
|                                                                                                                                                                       | SUBDIVISION PUG                                                                                               | LOT # <u>45</u>                      |  |  |  |
| Facility Type: SFD                                                                                                                                                    | 🛛 New 🗆 Expansion 🗖 Repair                                                                                    |                                      |  |  |  |
| Recomment? Vas INo Recomment Fix                                                                                                                                      | turas? Vas INO                                                                                                |                                      |  |  |  |
| Type of Wastewater System** <u>Pump to</u>                                                                                                                            | 2520 RBSCERON System                                                                                          | (Initial) Wastewater Flow: 360 GPD   |  |  |  |
| (See note below, if applicable □)                                                                                                                                     |                                                                                                               |                                      |  |  |  |
| Pump to a                                                                                                                                                             | 2520 REDUCTON System                                                                                          |                                      |  |  |  |
| Installation Requirements/Conditions                                                                                                                                  | Number of frenches /                                                                                          |                                      |  |  |  |
| Septic Tank Size <u>1000</u> gallons                                                                                                                                  | Exact length of each trench <u>320</u> feet                                                                   | Trench Spacing: Feet on Center       |  |  |  |
| Pump Tank Size gallons                                                                                                                                                | Irenches shall be installed on contour at a                                                                   | Soil Cover: inches                   |  |  |  |
|                                                                                                                                                                       | Maximum Trench Depth of: 16" may inches                                                                       | (Maximum soil cover shall not exceed |  |  |  |
|                                                                                                                                                                       | (Trench bottoms shall be level to +/-1/4"                                                                     | 36" above the trench bottom)         |  |  |  |
|                                                                                                                                                                       | in all directions)                                                                                            |                                      |  |  |  |
| Pump Requirements:ft. TDH vs                                                                                                                                          | GPM                                                                                                           | inches below pipe                    |  |  |  |
|                                                                                                                                                                       |                                                                                                               | Aggregate Depth: inches above pipe   |  |  |  |
| Conditions: Follow                                                                                                                                                    | AMACHTED LAGENT                                                                                               | 12 inches total                      |  |  |  |
| Conditions:                                                                                                                                                           |                                                                                                               |                                      |  |  |  |
| WATER LINES (INCLUDING IRRIGATION) MUST BE 10FT. FROM ANY PART OF SEPTIC SYSTEM OR REPAIR AREA.                                                                       |                                                                                                               |                                      |  |  |  |
| NO UTILITIES ALLOWED IN INITIAL OR REPAIR DRAIN FIELD AREA.                                                                                                           |                                                                                                               |                                      |  |  |  |
| **If applicable: I understand the system type specified is different from the type specified on the application. I accept the specifications of this permit.          |                                                                                                               |                                      |  |  |  |
| Owner/Legal Representative Signature:                                                                                                                                 |                                                                                                               | Date:                                |  |  |  |
| This Construction Authorization is subject to revocation if the site plan,                                                                                            | plat, or the intended use changes. The Construction Authorization shall not b                                 | <b>č</b>                             |  |  |  |
| Construction Authorization is subject to compliance with the provisions of the Laws and Rules for Sewage Treatment and Disposal and to the conditions of this permit. |                                                                                                               |                                      |  |  |  |
| Authorized State Agent: Jan & Manhant Date: 11-18-14                                                                                                                  |                                                                                                               |                                      |  |  |  |
|                                                                                                                                                                       | Construction Authorization Expiration D                                                                       | ate: 11-18-10                        |  |  |  |

+ DONOT OUT AROUND SIAB-WELL VOED Permit (NO Repaire) & Follow Consultant Langort. AS permetted.