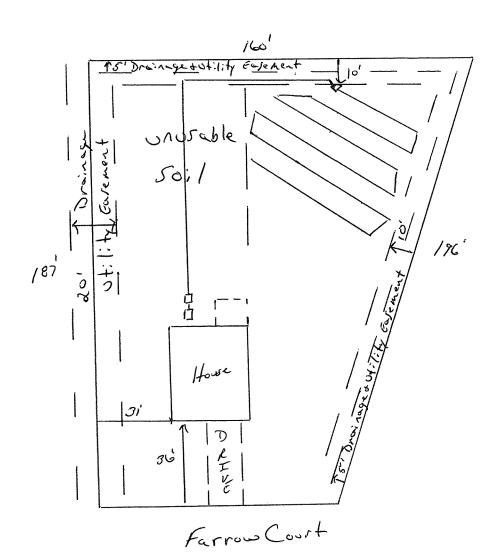

## Harnett County Department of Public Health Site Sketch

|                                       | PROPERTY LOCATON: Will Lucased | LOT # <u>/ \</u> |
|---------------------------------------|--------------------------------|------------------|
| ISSUED TO: JSJ Builder                | SUBDIVISION Joetwater          |                  |
| 2                                     | / /                            |                  |
| Authorized State Agent: Luca Miliani, | Re45 Date: 12/17/2014          |                  |