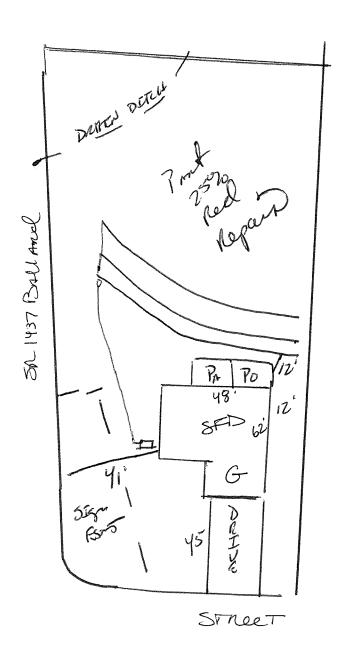

## Harnett County Department of Public Health Site Sketch

|                | 0 . 1 0 .    | PROPERTY | LOCATON: <u>SNY43</u><br>DIVISION <u>Balan</u> | 7 DAllon | d RB          |   |
|----------------|--------------|----------|------------------------------------------------|----------|---------------|---|
| ISSUED TO:     | Curpelland H | SUB      | DIVISION BAKAN                                 | DWOODS   | LOT #         |   |
| Authorized Sta | te Agent: 5  |          |                                                | Date:    | 115-20-14     |   |
|                |              | <b>V</b> |                                                |          | / <del></del> | , |