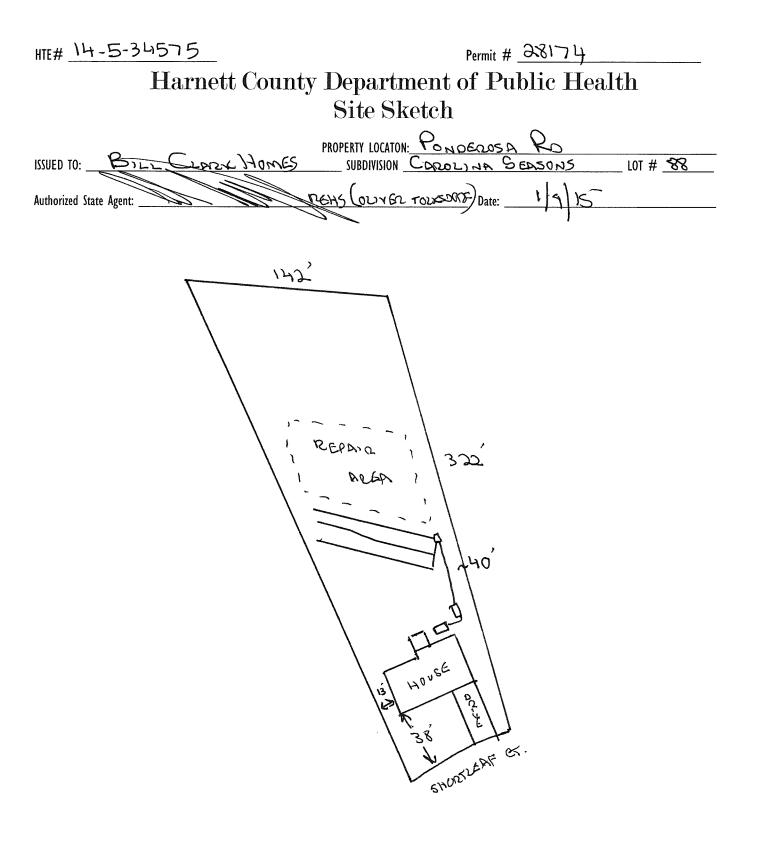

| ISSUED TO: BILL CLARE ) HOMES SUBDIVISION C                                                                                                                                                                            | AZOLINA SEASONS                                             | LOT # 38                                   |
|------------------------------------------------------------------------------------------------------------------------------------------------------------------------------------------------------------------------|-------------------------------------------------------------|--------------------------------------------|
| NEW 🛛 REPAIR 🗆 EXPANSION 🗆 🤅                                                                                                                                                                                           | ite Improvements required prior to Construction             | Authorization Issuance:                    |
| NEW X REPAIR C EXPANSION C STructure: SEC (37 ~60')                                                                                                                                                                    | •                                                           |                                            |
| Proposed Wastewater System Type: PUMETO 25% KEDUCTION                                                                                                                                                                  |                                                             |                                            |
| Projected Daily Flow:GPD                                                                                                                                                                                               |                                                             |                                            |
| Number of bedrooms: Number of Occupants: max                                                                                                                                                                           |                                                             |                                            |
| Basement 🗆 Yes 😹 No                                                                                                                                                                                                    | · · · · · · · · · · · · · · · · · · ·                       |                                            |
| Pump Required Development Required based on final location and elevation                                                                                                                                               | ns of facilities                                            |                                            |
| Type of Water Supply: 🗆 Community 🔀 Public 🗆 Well Distance from well 🗅 🤆                                                                                                                                               | <u>&gt;0                                    </u>            | for: 🔀 Five years                          |
| Permit conditions:                                                                                                                                                                                                     |                                                             | No expiration                              |
|                                                                                                                                                                                                                        |                                                             | · · · · · · · · · · · · · · · · · · ·      |
|                                                                                                                                                                                                                        | 1-1-0                                                       |                                            |
| Authorized State Agent:                                                                                                                                                                                                | • • • • • • • • • • • • • • • • • • • •                     | EE ATTACHED SITE SKETCH                    |
| The issuance of this permit by the Health Department in no way guarantees the issuance of other permits. The permit ho                                                                                                 |                                                             |                                            |
| site is subject to revocation if the site plan, plat, or the intended use changes. The Improvement Permit shall not be affer<br>the Laws and Rules for Sewage Treatment and Disposal and to conditions of this permit. | ted by a change in ownership of the site. This permit is su | bject to compliance with the provisions of |
|                                                                                                                                                                                                                        |                                                             |                                            |
| Construction And                                                                                                                                                                                                       |                                                             |                                            |
| <u>Construction Auth</u>                                                                                                                                                                                               | orization                                                   |                                            |
| (Required for Building                                                                                                                                                                                                 | <u>Permit)</u>                                              |                                            |
| The construction and installation requirements of Rules .1950, .1952, .1954, .1955, .1956, .1957, .1958. and .1959 are i<br>with the attached system layout.                                                           | corporated by references into this permit and shall be met. | Systems shall be installed in accordance   |
| KULED TO. BILL CLOPK HOMES BRODEDTY I                                                                                                                                                                                  | MATION PRODECISE RO                                         |                                            |

| ISSUED TO: DILL                                                                           | LARK HO                                | mes pro                     | PERTY LOCATION:     | FON    | DEROSA KO                  |                   |
|-------------------------------------------------------------------------------------------|----------------------------------------|-----------------------------|---------------------|--------|----------------------------|-------------------|
|                                                                                           | ~                                      | SUB                         | DIVISION CARO       | LINA   | , SGASONS                  | LOT # <u>~</u> Z  |
| Facility Type: <u>SFD (37-&gt;</u><br>Basement? I Yes X No<br>Type of Wastewater System** | ~~~~~~~~~~~~~~~~~~~~~~~~~~~~~~~~~~~~~~ | _ New 🗆                     | Expansion 🔲         | Repair |                            |                   |
| Basement? 🗆 Yes 🗡 No                                                                      | _ Basement Fixtu                       | res? 🖸 Yes 🛛 🗙 No           | C C                 | •      |                            |                   |
| Type of Wastewater System**                                                               | Pumpto                                 | 25% REDU                    | CTICH DUST          | GM     | (Initial) Wastewater Flow: | <u>480</u> GPD    |
| (See note below, if applicable $\Box$ )                                                   |                                        |                             |                     |        |                            |                   |
| -                                                                                         | Pumple                                 | Number of trenches          | <u>ハント</u> (Repair) |        |                            |                   |
| Installation Requirements/Condition                                                       |                                        | Number of trenches          | 5                   |        | -                          |                   |
| Septic Tank Size 1000                                                                     | gallons                                | Exact length of each tren   | ch_ <u>&amp;O</u>   | feet   | Trench Spacing: <u> </u>   | _ Feet on Center  |
| Pump Tank Size                                                                            | gallons                                | Trenches shall be installed |                     |        | Soil Cover: 12-18          | inches            |
|                                                                                           |                                        | Maximum Trench Depth o      | 1: <u>24-30</u> i   | inches | (Maximum soil cover shall  | not exceed        |
|                                                                                           |                                        | (Trench bottoms shall be    | level to +/-1/4"    |        | 36" above the trench bo    | ttom)             |
|                                                                                           |                                        | in all directions)          |                     |        |                            |                   |
| Pump Requirements:                                                                        | ft. TDH vs                             | GPM                         |                     |        |                            | inches below pipe |
|                                                                                           | •                                      |                             |                     |        | Aggregate Depth:           | inches above pipe |
| Conditions:                                                                               |                                        |                             |                     |        |                            | inches total      |