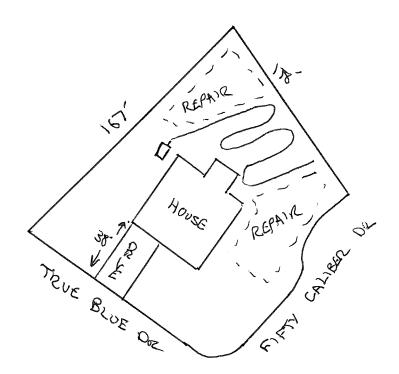

|                                                                                                                                                                                           |
|                                                                                                                                                                                                                                                                                                                          | Construction Authorization Expiration Date: 93019                                                                                                                                         |

## Harnett County Department of Public Health Site Sketch