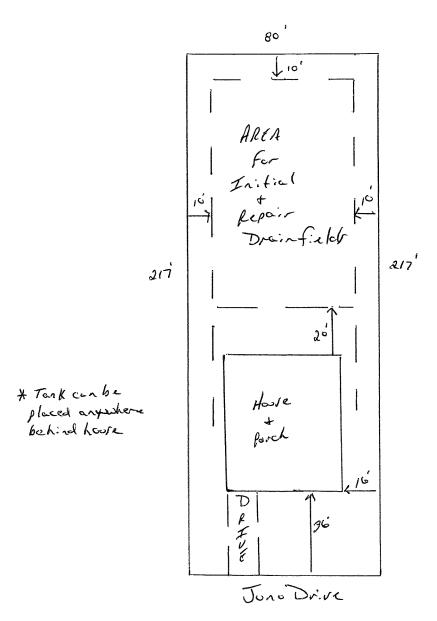

HTE#<u>14-5-74371</u>

## Harnett County Department of Public Health

27997

Improvement Permit
oit cannot be issued with only an Improvement Permit

| A Dullon                                                                                                                                                                                                                                        | PROPERTY LOCA                        | 11 011) an improvement<br>TION: 27 シェケ・                           |                                                                                 |                                                                             |
|-------------------------------------------------------------------------------------------------------------------------------------------------------------------------------------------------------------------------------------------------|--------------------------------------|-------------------------------------------------------------------|---------------------------------------------------------------------------------|-----------------------------------------------------------------------------|
| ISSUED TO: Cater Boilding                                                                                                                                                                                                                       | SUBDIVISION                          |                                                                   |                                                                                 | LOT # / ( 6                                                                 |
| NEW   REPAIR □ EXPANSION □                                                                                                                                                                                                                      |                                      |                                                                   | uired prior to Construction Autho                                               | orization Issuance:                                                         |
| Type of Structure: SFD 47x42                                                                                                                                                                                                                    |                                      |                                                                   |                                                                                 |                                                                             |
| Proposed Wastewater System Type: 257 Reduction J                                                                                                                                                                                                | yster                                |                                                                   |                                                                                 |                                                                             |
| Projected Daily Flow: 454 C) (51)                                                                                                                                                                                                               |                                      |                                                                   |                                                                                 |                                                                             |
| Number of bedrooms: Number of Occupants:                                                                                                                                                                                                        | max                                  |                                                                   |                                                                                 |                                                                             |
| Basement Yes No                                                                                                                                                                                                                                 |                                      |                                                                   |                                                                                 |                                                                             |
|                                                                                                                                                                                                                                                 | sed on final location and eleva      |                                                                   | Dannald scalled form                                                            | Five years                                                                  |
| 71 11.7 7                                                                                                                                                                                                                                       | Well Distance from well              |                                                                   | Permit valid for:                                                               | ☐ No expiration                                                             |
| Permit conditions:                                                                                                                                                                                                                              |                                      |                                                                   |                                                                                 | Li No expiration                                                            |
|                                                                                                                                                                                                                                                 |                                      | , ,                                                               |                                                                                 |                                                                             |
| Authorized State Agent: Lugar Myssis R                                                                                                                                                                                                          | <i>ÉHS</i> Date:                     | 9/4/2014                                                          | SEE A                                                                           | ITACHED SITE SKETCH                                                         |
| The issuance of this permit by the Health Department in no way guarantees the site is subject to revocation if the site plan, plat, or the intended use changes. the Laws and Rules for Sewage Treatment and Disposal and to conditions of this | The Improvement Permit shall not be  | t holder is responsible for chec<br>affected by a change in owner | king with appropriate governing bodies ship of the site. This permit is subject | in meeting their requirements. This<br>to compliance with the provisions of |
|                                                                                                                                                                                                                                                 | Construction Au                      | <u>thorization</u>                                                |                                                                                 |                                                                             |
|                                                                                                                                                                                                                                                 | (Required for Build                  | ing Permit)                                                       |                                                                                 |                                                                             |
| The construction and installation requirements of Rules .1950, .1952, .1954, .19 with the attached system layout.                                                                                                                               | 55, .1956, .1957, .1958. and .1959 a | re incorporated by references                                     | into this permit and shall be met. System                                       | ms shall be installed in accordance                                         |
| ISSUED TO: Cater Boilding                                                                                                                                                                                                                       | PROPERTY                             | LOCATION: 27 い                                                    | Jer F                                                                           |                                                                             |
| •                                                                                                                                                                                                                                               | SUBDIVISI                            | ON Tingen Po                                                      | Sert<br>inte                                                                    | LOT # /66                                                                   |
| Facility Type:                                                                                                                                                                                                                                  | ✓ New ☐ Expans                       | sion Repair                                                       |                                                                                 |                                                                             |
| Basement?   Yes  No Basement Fixtures?                                                                                                                                                                                                          |                                      | — <sub>[</sub>                                                    |                                                                                 |                                                                             |
| Type of Wastewater System**  252 Reduct:                                                                                                                                                                                                        | on Sistem                            |                                                                   | (Initial) Wastewater Flow                                                       | : 480 GPD                                                                   |
| (See note below, if applicable $\square$ )                                                                                                                                                                                                      | - P                                  |                                                                   | ()                                                                              |                                                                             |
| 25% Reduction                                                                                                                                                                                                                                   | System                               | (Renair)                                                          |                                                                                 |                                                                             |
|                                                                                                                                                                                                                                                 | nber of trenches/                    | (F)                                                               |                                                                                 |                                                                             |
|                                                                                                                                                                                                                                                 | ct length of each trench             | <b></b> ろの feet                                                   | Trench Spacing: 9                                                               | Feet on Center                                                              |
|                                                                                                                                                                                                                                                 | nches shall be installed on c        |                                                                   | Soil Cover:                                                                     | inches                                                                      |
| May                                                                                                                                                                                                                                             | kimum Trench Depth of:               |                                                                   | (Maximum soil cover shall                                                       |                                                                             |
|                                                                                                                                                                                                                                                 | ench bottoms shall be level t        |                                                                   | 36" above the trench be                                                         |                                                                             |
| `                                                                                                                                                                                                                                               | all directions)                      | W · /-1/4                                                         | 30 above the trench by                                                          | ,,,,,,,,,,,,,,,,,,,,,,,,,,,,,,,,,,,,,,,                                     |
|                                                                                                                                                                                                                                                 | ,                                    |                                                                   |                                                                                 | inches below pipe                                                           |
| Pump Requirements:ft. TDH vs GP                                                                                                                                                                                                                 | H                                    |                                                                   | Aggregate Denth:                                                                | inches above nine                                                           |
| Conditions: Septic Contractor to ME<br>NO SOIL to be REMOVED F                                                                                                                                                                                  | et ansite prior                      | to installing.                                                    | ystem.<br>Ditch Deepth to be                                                    | inches total Varified et meeting                                            |
| WATER LINES (INCLUDING IRRIGATION) MUST BE 10                                                                                                                                                                                                   | ET EROM ANY PART OF C                | EPTIC SYSTEM OR E                                                 | PEPAIR AREA                                                                     |                                                                             |
| NO UTILITIES ALLOWED IN INITIAL OR REPAIR DRAIN                                                                                                                                                                                                 |                                      | ILI NC SISILM OK F                                                | ALI AIN ANLA.                                                                   |                                                                             |
| ** If applicable: I understand the system type specified is di                                                                                                                                                                                  | ifferent from the type specifi       | ied on the application.                                           | I accept the specifications of                                                  | f this permit.                                                              |
| Owner/Legal Representative Signature:                                                                                                                                                                                                           |                                      |                                                                   | Date:                                                                           |                                                                             |
| This Construction Authorization is subject to revocation if the site plan, plat, or                                                                                                                                                             |                                      |                                                                   |                                                                                 |                                                                             |
| Construction Authorization is subject to compliance with the provisions of the La                                                                                                                                                               | ws and Rules for Sewage Treatment ar | nd Disposal and to the conditi                                    | ons of this permit. SE                                                          | E ATTACHED SITE SKETCH                                                      |
| Authorized State Agent: Sup Pechai                                                                                                                                                                                                              | REHS                                 | Date:                                                             | 9/4/2014                                                                        |                                                                             |
|                                                                                                                                                                                                                                                 | Construction Author                  | rization Expiration D                                             |                                                                                 |                                                                             |
|                                                                                                                                                                                                                                                 |                                      | 1                                                                 |                                                                                 |                                                                             |

## Harnett County Department of Public Health Site Sketch