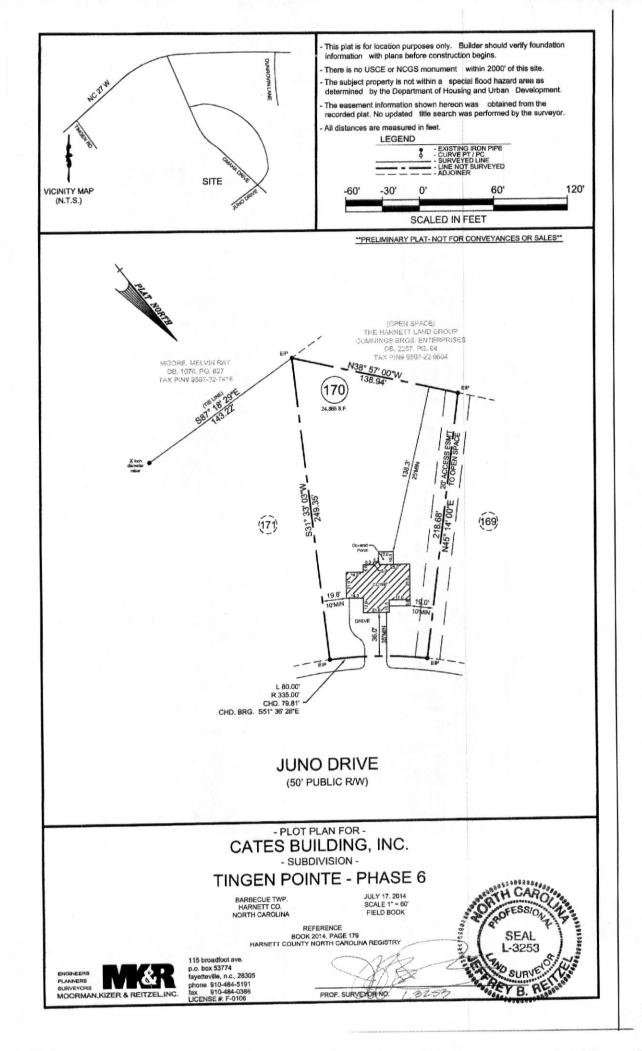

| Initial Application Date:AS . 14                                                                                                                                                                                |
|-----------------------------------------------------------------------------------------------------------------------------------------------------------------------------------------------------------------|
| COUNTY OF HARNETT RESIDENTIAL LAND USE APPLICATION                                                                                                                                                              |
| Central Permitting 108 E. Front Street, Lillington, NC 27546 Phone: (910) 893-7525 ext:2 Fax: (910) 893-2793 www.harnett.org/permits                                                                            |
| "A RECORDED SURVEY MAP, RECORDED DEED (OR OFFER TO PURCHASE) & SITE PLAN ARE REQUIRED WHEN SUBMITTING A LAND USE APPLICATION"                                                                                   |
| LANDOWNER: HARVett LAND GROUP Mailing Address: PO Box 427                                                                                                                                                       |
| City:                                                                                                                                                                                                           |
| APPLICANT : CAtes Building Inc Mailing Address: 639 Executive Place Suite 400                                                                                                                                   |
| City: <u>FAYEHEVILLE</u> State: <u>AIC</u> Zip: <u>28305</u> Contact No: <u>910-481-0503</u> Email: <u>Angle @CAVINESS and cates</u> . Co<br>*Please fill out applicant information if different than landowner |
| CONTACT NAME APPLYING IN OFFICE: Augic. Fowler Phone # 910-481-0503                                                                                                                                             |
| PROPERTY LOCATION: Subdivision: Tingen Pointe Lot #: 170 Lot Size: . 61ac                                                                                                                                       |
| State Road # 741 State Road Name: Juno DRive Map Book & Page: 2014, 179                                                                                                                                         |
| Parcel: 039 57601 0088 82 PIN: 9597-32-1769,000                                                                                                                                                                 |
| Zoning: Read Zone: X Watershed: MA Deed Book & Page 2257/94 Power Company*: Duke Trogkess                                                                                                                       |
| *New structures with Progress Energy as service provider need to supply premise number from Progress Energy.                                                                                                    |
| PROPOSED USE:                                                                                                                                                                                                   |
| SFD: (Size 52 x 41) # Bedrooms 3 # Baths: Basement(w/wo bath A Garage: Crawl Space: Slab: Slab: Slab:                                                                                                           |
| (Is the bonus room finished? (                                                                                                                                                                                  |
| Mod: (Sizex) # Bedrooms# Baths Basement (w/wo bath) Garage: Site Built Deck: On Frame Off Frame<br>(Is the second floor finished? () yes () no Any other site built additions? () yes () no                     |
| Manufactured Home:SWDWTW (Sizex) # Bedrooms: Garage:(site built?) Deck:(site built?)                                                                                                                            |
| Duplex: (Sizex) No. Buildings: No. Bedrooms Per Unit:                                                                                                                                                           |
| Home Occupation: # Rooms: Use: Hours of Operation:#Employees:                                                                                                                                                   |
| Addition/Accessory/Other: (Sizex) Use: Closets in addition? () yes () no                                                                                                                                        |
| Water Supply:CountyExisting Well New Well (# of dwellings using well) *Must have operable water before final                                                                                                    |
| Sewage Supply:New Septic Tank (Complete Checklist) Existing Septic Tank (Complete Checklist) County Sewer                                                                                                       |
| Does owner of this tract of land, own land that contains a manufactured home within five hundred feet (500') of tract listed above? () yes () no                                                                |
| Does the property contain any easements whether underground or overhead () yes () no                                                                                                                            |
| Structures (existing or proposed): Single family dwellings: 1 Proposed Manufactured Homes: Other (specify):                                                                                                     |
| Required Residential Property Line Setbacks: Comments:                                                                                                                                                          |
| Front Minimum <u>35</u> Actual <u>36</u>                                                                                                                                                                        |
| Rear <u>25</u> <u>138</u> .                                                                                                                                                                                     |
| Closest Side                                                                                                                                                                                                    |
| Sidestreet/corner lot_1019.                                                                                                                                                                                     |
| Nearest Building                                                                                                                                                                                                |
| Residential Land Use Application Page 1 of 2 03/11                                                                                                                                                              |

#### SPECIFIC DIRECTIONS TO THE PROPERTY FROM LILLINGTON:

If permits are granted I agree to conform to all ordinances and laws of the State of North Carolina regulating such work and the specifications of plans submitted. I hereby state that foregoing statements are accurate and correct to the best of my knowledge. Permit subject to revocation if false information is provided.