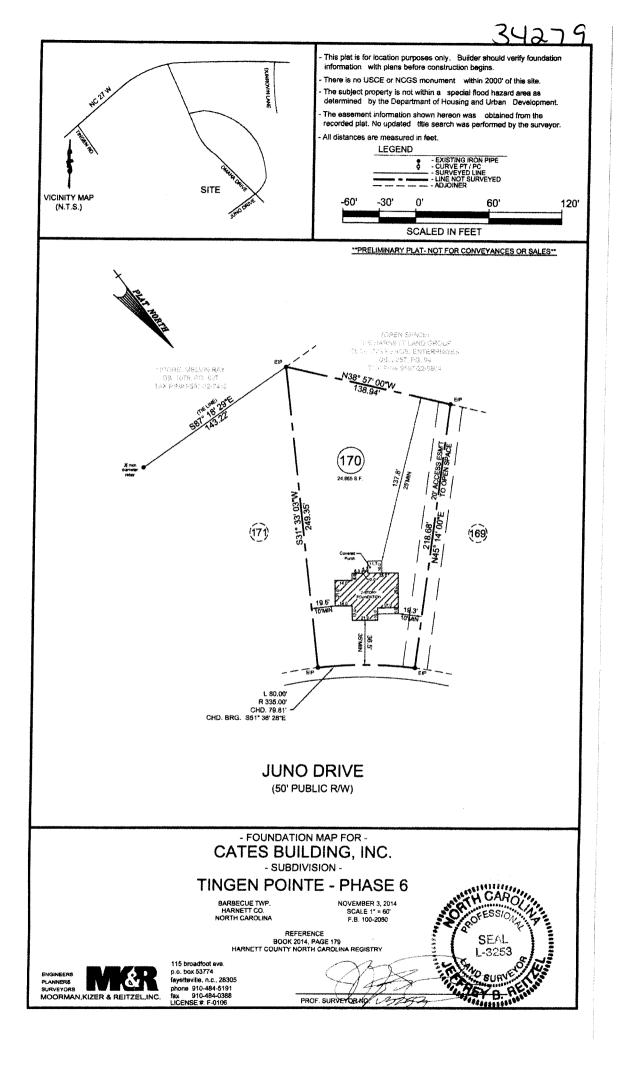

Appointment of Lien Agent: Details - LiensNC Lien Service

Page 1 of 1

34279

DO NOT REMOVE!

# **Details: Appointment of Lien Agent**

Entry #: 175244

27601

Filed on: 08/11/2014 Initially filed by: CatesBuildingInc

### **Project Property**

TN 170 Tingen Pointe Subdivision Lot 170 PIN # 9597-32-1769.000 Deed Book / Page 3237 / 57-66

741 Juno Drive Broadway, NC 27505 Harnett County

**Property Type** 

Owner Information

Technical Support Hotline: (888) 690-7384

HARNETT COUNTY CENTRAL PERMITTING P.O. BOX 65 LILLINGTON, NC 27546 For Inspections Call: (910) 893-7525 Fax: (910) 893-2793 Bldg Insp scheduled before 2pm available next business day. Date 9/02/14 Application Number . . . . . . . . 14-50034279 Intersection . . . . . . . Property Address . . . . . . . 741 JUNO DR PARCEL NUMBER . . . . . . . . . 03-9576-01- -0088- -82-Application type description CP NEW RESIDENTIAL (SFD) Subdivision Name . . . . . TINGEN POINTE PH6 Property Zoning . . . . . RES/AGRI DIST - RA-20R Contractor Owner ------------CATES BUILDING INC THE HARNETT LAND GROUP II LLC 639 EXECUTIVE PLACE PO BOX 326 NC 27597 SUITE 400 ZEBULON FAYETTEVILLE NC 28305 (910) 481-0503 Applicant \_\_\_\_\_ CATES BUILDING INC #170 639 EXECUTIVE PL STE 400 (910) 481-0503 --- Structure Information 000 000 52X41 3BDR MONO W/ GARAGE Flood Zone . . . . . . . . FLOOD ZONE X Other struct info . . . . # BEDROOMS PROPOSED USE 3000000.00 SFD SEPTIC - EXISTING? WATER SUPPLY NEW TANK COUNTY Permit . . . . . BLDG, MECH, ELEC, PLB, INSU PERMIT Additional desc . . Phone Access Code . 1052448 9/02/14 Valuation . . . 0 Issue Date . . . . Expiration Date . . 9/02/15 Special Notes and Comments T/S: 07/25/2014 09:17 AM JBROCK ----TINGEN POINTE #170 PERMIT INCLUDES BLDG, ELEC, MECH, PLUMB INSULATION AND LAND USE. Work must conform and comply with the STATE BUILDING CODE and all other State and local laws, ordinances & regulations \_\_\_\_\_