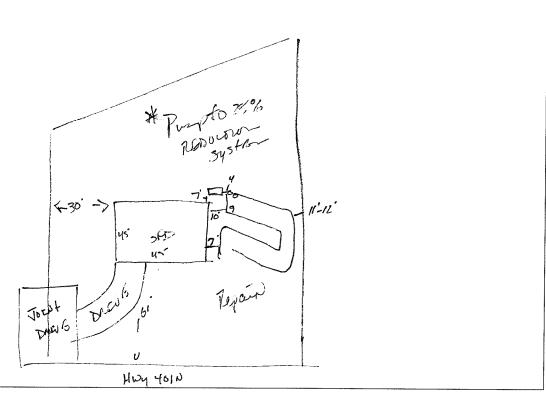

| PERM     | IT CONDITIONS:    |                          |                                       |                          |            |      |         |                |          |
|----------|-------------------|--------------------------|---------------------------------------|--------------------------|------------|------|---------|----------------|----------|
| l.       | Performance:      | System shall perform in  | n accordance with Rule .1961.         |                          |            |      |         |                |          |
| II.      | Monitoring:       | As required by Rule .1   | 961.                                  |                          |            |      |         |                |          |
| III.     | Maintenance:      | As required by Rule .1   | 961. Other:                           |                          |            |      |         |                |          |
|          |                   | Subsurface system oper   | ator required? Yes 🗌 No 🗌             |                          |            |      |         |                |          |
|          |                   | If yes, see attached sho | eet for additional operation conditio | ns, maintenance and repo | rting.     |      |         |                |          |
| IV.      | Operation:        |                          | •                                     | •                        |            |      |         |                |          |
|          |                   |                          |                                       |                          |            |      |         |                |          |
| V.       | Other:            | -                        |                                       |                          | -          |      |         |                |          |
| <b>_</b> |                   | D-Box 🗆                  | Pump 🗆                                | Alarm 🗆                  |            |      | H20Line |                | PWR Line |
| Follow   | ing are the speci | fications for the sewage | disposal system on the above caption  | oned property.           |            |      |         |                |          |
|          | of system: 🗆      | Conventional 🗹 0         | ther 25% REDUCTIONS                   |                          | ic Tank: _ | 1000 | gallons | Pump Tank:     | gallons  |
| Subsur   | rface             | No. of                   | exact length                          | /                        | width of   | •    | - 0     | depth of       | o        |
|          | age Field         | ditches                  | of each ditch <u>17</u>               | b feet                   | ditches    | 3    | feet    | ditches 28->18 | inches   |
| French   | Drain Required:   |                          | Linear feet                           |                          |            |      |         |                | -        |