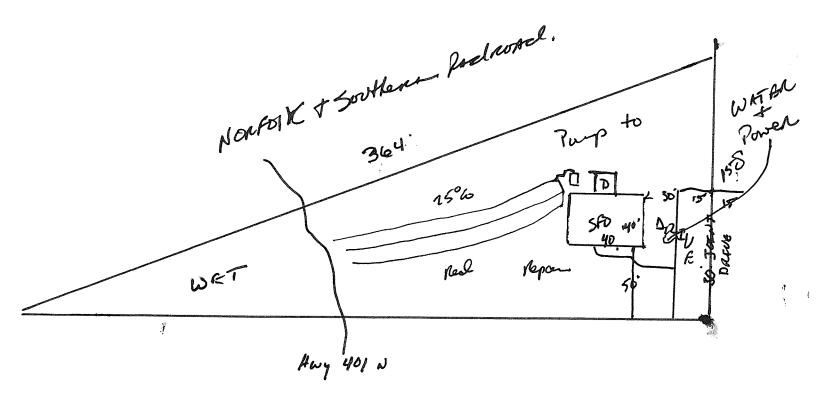

| HTE# <u>/4-5-34255</u>                                                                               | Harn                                    |                            | •                            | ent of Pub                                 | lic Health                                 | 28055                                  |
|------------------------------------------------------------------------------------------------------|-----------------------------------------|----------------------------|------------------------------|--------------------------------------------|--------------------------------------------|----------------------------------------|
| <u>Improvement Permit</u><br>A building permit cannot be issued with only an Improvement Permit      |                                         |                            |                              |                                            |                                            |                                        |
| á o                                                                                                  | A                                       |                            |                              | only an Improvemen<br>ION: <u>Hwy Yo</u> 1 |                                            |                                        |
| ISSUED TO MARTY TA                                                                                   | ant Casto                               | n Homes                    | SUBDIVISION                  | South Nic                                  | Se Forms                                   | LOT # 42                               |
|                                                                                                      | EXPANSIO                                |                            |                              |                                            | quired prior to Construction Aut           | •                                      |
|                                                                                                      | SFD                                     |                            | -                            |                                            |                                            |                                        |
| Proposed Wastewater System Type:                                                                     |                                         | ww                         | -                            |                                            |                                            |                                        |
| Projected Daily Flow: <u>360</u><br>Number of bedrooms: <u>3</u>                                     |                                         | ants:                      | max                          |                                            |                                            |                                        |
| Basement $\Box$ Yes $\Box$ No                                                                        |                                         | aints                      | _111aA                       |                                            |                                            |                                        |
| Pump Required: 🗆 Yes 🗆 No                                                                            | 🛛 May be requi                          | red based on final lo      | ocation and elevat           | ions of facilities                         | ,                                          |                                        |
| Type of Water Supply:  Commun<br>Permit conditions:                                                  | · · ·                                   | 🗆 Well Distan              |                              |                                            | Permit valid for:                          | Five years                             |
| A                                                                                                    | ــــــــــــــــــــــــــــــــــــــ  | A 1 A                      | 10                           |                                            |                                            |                                        |
| Authorized State Agent:                                                                              | ~~~~~~~~~~~~~~~~~~~~~~~~~~~~~~~~~~~~~~~ | Ashont                     | Date:                        | 8-1-1                                      | Y SEE                                      | ATTACHED SITE SKETCH                   |
| The issuance of this permit by the Health De                                                         | partment in no way guaran               | tees the issuance of other | r permits. The permit        | holder is responsible for ch               | ecking with appropriate governing bodie    | es in meeting their requirements. This |
| site is subject to revocation if the site plan,<br>the Laws and Rules for Sewage Treatment an        |                                         |                            | Permit shall not be a        | ffected by a change in own                 | ership of the site. This permit is subject | t to compliance with the provisions of |
| the Laws and holes for sewage freatment an                                                           | a Disposal and to continuon             | s of this perant.          |                              |                                            |                                            |                                        |
|                                                                                                      |                                         | Constr                     | uction Aut                   | horization                                 |                                            |                                        |
|                                                                                                      |                                         |                            |                              |                                            |                                            |                                        |
| The construction and installation requirement                                                        | s of Rules 1950 1957 19                 |                            | uired for Buildi             |                                            | ; into this permit and shall be met. Svs   | tems shall be installed in accordance  |
| with the attached system layout.                                                                     | 5 61 Hales, 50,, 52,                    | ,                          |                              |                                            | · ···· · ··· · · · · · · · · · · · · ·     |                                        |
| ISSUED TO: Manty Time                                                                                | Cush do                                 |                            | PROPERTY                     | LOCATION Han                               | « 4/07 A)                                  |                                        |
| ISSUED TO. TOTOMENTING                                                                               | Custon Mor                              |                            |                              | N Sandt A                                  | ESGA. Form                                 | LOT # 42                               |
| Facility Type:SF                                                                                     | D                                       | New                        | $\Box_{\mathcal{L}}$ Expansi | ion 🗌 Repair                               |                                            |                                        |
| Basement? Ves N                                                                                      | o Basement Fixt                         |                            | No                           |                                            |                                            |                                        |
|                                                                                                      | 000 000                                 |                            | Syste                        | •                                          | (Initial) Wastewater Flo                   | w: <u>360</u> GPD                      |
| Type of Wastewater System**<br>(See note below, if applicable<br>Installation Requirements/Condition |                                         |                            | /                            |                                            |                                            |                                        |
|                                                                                                      | Pumpto                                  | 25% 74                     | hes 3                        | <u>. (</u> Repair)                         |                                            |                                        |
| Installation Requirements/Condition                                                                  | <u>ns</u>                               |                            | hes <u>3</u>                 | <u> </u>                                   | 9                                          |                                        |
| Septic Tank Size                                                                                     | _ gallons                               | Exact length of            | each trench                  | 80 feet                                    | Trench Spacing:                            | Feet on Center                         |
| Pump Tank Size                                                                                       | _ gallons                               |                            |                              | ntour at a                                 | Soil Cover:                                |                                        |
|                                                                                                      |                                         |                            | •                            | <u>-&gt;18</u> inches                      | •                                          |                                        |
|                                                                                                      |                                         | (Trench bottoms            |                              | ) +/-1/4"                                  | 36" above the trench                       | bottom)                                |
|                                                                                                      |                                         | in all directions)         |                              |                                            |                                            | 6                                      |
| Pump Requirements:                                                                                   | ft. TDH vs                              | GPM                        |                              |                                            | Aggregate Depth:                           | b inches below pipe                    |
|                                                                                                      |                                         |                            |                              |                                            | Aggregate Deptn:                           |                                        |
| Conditions:                                                                                          |                                         |                            |                              |                                            |                                            | 12 inches total                        |
|                                                                                                      |                                         |                            |                              |                                            |                                            |                                        |
| WATER LINES (INCLUDING IRE                                                                           |                                         |                            |                              | EPHC SYSTEM OK                             | KEPAIK AKEA.                               |                                        |
| NO UTILITIES ALLOWED IN IN                                                                           | IIIAL OK REPAIK D                       | IKAIN FIELD AKE            | A.                           |                                            |                                            |                                        |
| **If applicable: / understand the s                                                                  | system type specified                   | l is different from        | the type specifie            | d on the applicatio                        | n. I accept the specifications             | of this permit.                        |
| De la La contestina Constantes                                                                       |                                         |                            |                              |                                            |                                            |                                        |
| Owner/Legal Representative Signature: Date: Date:                                                    |                                         |                            |                              |                                            |                                            |                                        |
| This Construction Authorization is subject to a<br>Construction Authorization is subject to compl    |                                         |                            |                              |                                            |                                            | SEE ATTACHED SITE SKETCH               |
| construction Authorization is subject to comp                                                        | nance mini ute provisions o             | I LIC LAWS AND RULES IOT   |                              | - proposed and to the cond                 | and of any perme. J                        |                                        |
| Authorized State Agent: James & Manhon free Date: <u>B-1-14</u>                                      |                                         |                            |                              |                                            |                                            |                                        |
| Authorized State Agent: Date: Date: B-1-14<br>Construction Authorization Expiration Date: B-1-19     |                                         |                            |                              |                                            |                                            |                                        |
| Construction Authorization Expiration Date:                                                          |                                         |                            |                              |                                            |                                            |                                        |