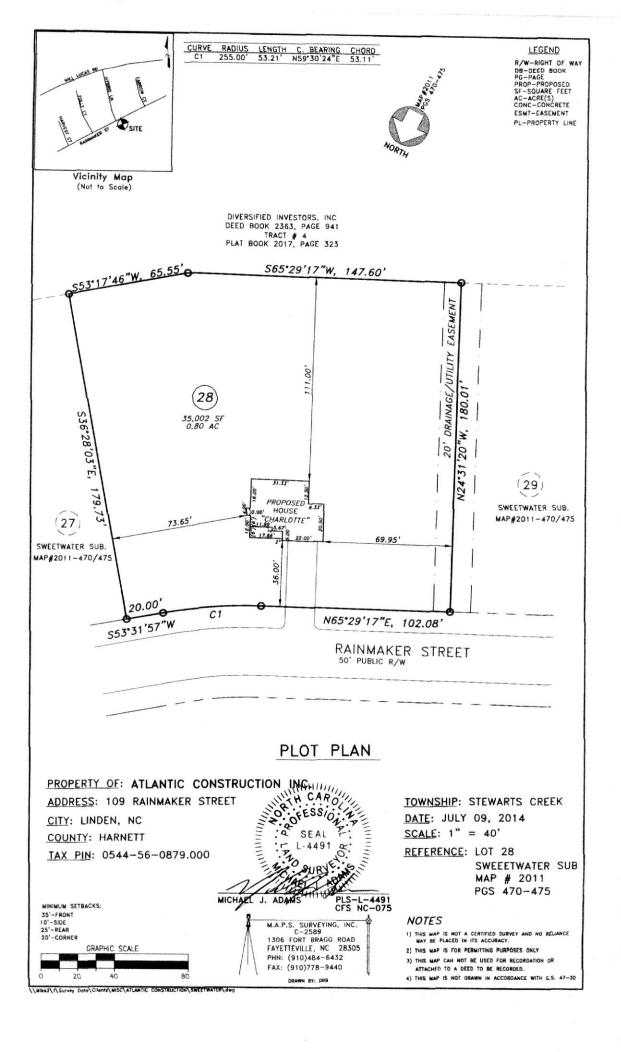

"A RECORDED SURVEY MAP, RECORDED DEED (OR OFFER TO PURCHASE) & SITE PLAN ARE REQUIRED WHEN SUBMITTING A LAND USE APPLICATION™ LANDOWNER: DIVERSIFIED INVESTORS INC Mailing Address: P.O. Box 1685 State: NC Zip: 28540 Contact No: 910-346-9800 Email: 657146@jlpwc.com ADANTIC CONSTRUCTION INC. Mailing Address: 7 DOR'S AUR. E. State: NC Zip: 18540 Contact No: 910-98-9053 Email: aci Catente Constantion fac. 1 \*Please fill out applicant information if different than landowner CONTACT NAME APPLYING IN OFFICE: Phone #\_ PROPERTY LOCATION: Subdivision: Sweet water Lot #: 28 Lot Size: 0.80 AC State Road # 2044 State Road Name: W: 11 Lucas Rd Map Book & Page: 20,1 / 470-475 Parcel: 0/0544 0004 36 PIN: 0544-56-0879, 000 Zoning: RA-20 R Flood Zone: X Watershed: NA Deed Book & Page 2363 10941 Power Company\*: South River Electric \*New structures with Progress Energy as service provider need to supply premise number \_\_\_\_\_\_ from Progress Energy. PROPOSED USE: SFD: (Size 33 x 31.8) # Bedrooms: 3 # Baths: 2 Basement(w/wo bath): Garage: V Deck: Crawl Space: Slab: V (Is the bonus room finished? (\_\_) yes (\_\_) no w/ a closet? (\_\_) yes (\_\_) no (if yes add in with # bedrooms) Mod: (Size \_\_\_\_x \_\_\_) # Bedrooms \_\_\_ # Baths \_\_\_ Basement (w/wo bath) \_\_\_ Garage: \_\_\_ Site Built Deck: \_\_\_ On Frame \_\_\_ Off Frame \_\_\_ (Is the second floor finished? ( ) yes ( ) no Any other site built additions? (\_\_) yes (\_\_) no Manufactured Home: SW DW TW (Size x ) # Bedrooms: Garage: (site built? ) Deck: (site built?) Duplex: (Size x ) No. Buildings: \_\_\_\_\_ No. Bedrooms Per Unit: \_\_\_\_\_ Home Occupation: # Rooms: \_\_\_\_\_ Use: \_\_\_\_ Hours of Operation: \_\_\_\_\_ #Employees:\_ Addition/Accessory/Other: (Size \_\_\_\_x\_\_\_) Use:\_\_\_\_\_\_ Closets in addition? (\_\_\_) yes (\_\_\_) no Water Supply: \_\_\_\_ Existing Well \_\_\_\_\_ New Well (# of dwellings using well \_\_\_\_\_\_) \*Must have operable water before final Sewage Supply: New Septic Tank (Complete Checklist) \_\_\_\_\_ Existing Septic Tank (Complete Checklist) \_\_\_\_\_ County Sewer Does owner of this tract of land, own land that contains a manufactured home within five hundred feet (500') of tract listed above? (\_\_\_) yes (\_\_\_) no Does the property contain any easements whether underground or overhead (\_\_\_) yes (\_\_\_) no Structures (existing or proposed): Single family dwellings:\_\_\_\_\_\_ Manufactured Homes:\_\_\_\_\_ Other (specify):\_\_\_\_\_ Comments: Required Residential Property Line Setbacks: Front Rear Closest Side Sidestreet/corner lot\_ **Nearest Building** 