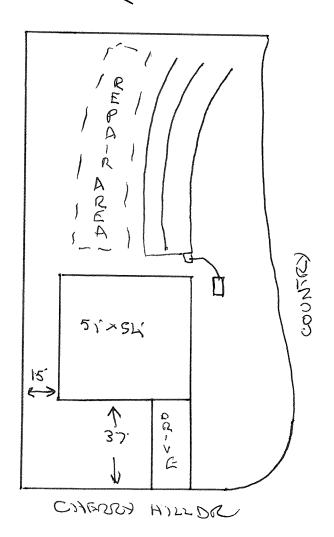

## Harnett County Department of Public Health

28015

**Improvement Permit** 

| A                                                                                                                                                                                                                         | building permit cannot be issued with                                                             |                               | Permit                                    |                                                                                      |
|---------------------------------------------------------------------------------------------------------------------------------------------------------------------------------------------------------------------------|---------------------------------------------------------------------------------------------------|-------------------------------|-------------------------------------------|--------------------------------------------------------------------------------------|
| ISSUED TO: H+H CONSTONCE                                                                                                                                                                                                  | PROPERTY LOCATI                                                                                   | ON: Docs K                    | 2                                         | 107 // 57 3                                                                          |
| NEW REPAIR EXPANSION                                                                                                                                                                                                      |                                                                                                   | City Improvements was         | uinad anian ta Canatauatian Austra        | LOT # <u>93</u>                                                                      |
| Type of Structure: 5FO (51×54)                                                                                                                                                                                            |                                                                                                   | are improvements red          | uired prior to Construction Author        | ization issuance:                                                                    |
| Proposed Wastewater System Type: 25% RES                                                                                                                                                                                  | UCITON SYSTEM                                                                                     |                               |                                           |                                                                                      |
| Projected Daily Flow: GPD GPD                                                                                                                                                                                             |                                                                                                   |                               |                                           |                                                                                      |
| Number of bedrooms: Number of Occup                                                                                                                                                                                       | ants: 8 max                                                                                       |                               |                                           |                                                                                      |
| Basement Yes No                                                                                                                                                                                                           |                                                                                                   |                               |                                           |                                                                                      |
| Pump Required: ☐Yes ☐ No ➤ May be requi                                                                                                                                                                                   | red based on final location and elevati                                                           | ons of facilities             |                                           |                                                                                      |
| Type of Water Supply:  Community Public Permit conditions:                                                                                                                                                                | □ Well Distance from well 10                                                                      | feet                          | Permit valid for:                         | Five years  No expiration                                                            |
|                                                                                                                                                                                                                           |                                                                                                   | . A                           |                                           |                                                                                      |
| Authorized State Agent::                                                                                                                                                                                                  | RCHS Date:                                                                                        | 7/29/24                       | CEE ATT                                   | ACUEN CITE CUETCH                                                                    |
| The issuance of this permit by the Health Department in no way guaran site is subject to revocation if the site plan, plat, or the intended use of the Laws and Rules for Sewage Treatment and Disposal and to conditions | ees the issuance of other permits. The permit h<br>anges. The Improvement Permit shall not be aff | older is responsible for chec | king with appropriate governing bodies in | ACHED SITE SKETCH meeting their requirements. This compliance with the provisions of |
|                                                                                                                                                                                                                           | Construction Aut                                                                                  | horization                    |                                           |                                                                                      |
|                                                                                                                                                                                                                           | (Required for Building                                                                            |                               |                                           |                                                                                      |
| The construction and installation requirements of Rules .1950, .1952, .19 with the attached system layout.                                                                                                                |                                                                                                   |                               | nto this permit and shall be met. Systems | shall be installed in accordance                                                     |
| ISSUED TO: H+H CONSTONE                                                                                                                                                                                                   |                                                                                                   | APPL-                         | Pocs Ro                                   | 107 11 90                                                                            |
| Facility Type: SFD(51~x54)                                                                                                                                                                                                | SUBDIVISION<br>New D Expansio                                                                     |                               | N7                                        | LOT # <u>13</u>                                                                      |
| Basement?  Yes No Basement Fixty                                                                                                                                                                                          | \\\\\\\\\\\\\\\\\\\\\\\\\\\\\\\                                                                   | •                             |                                           |                                                                                      |
| Type of Wastewater System**                                                                                                                                                                                               | SEDUCTION SYS                                                                                     | 15EM                          | (Initial) Wastewater Flow:                | 120 cm                                                                               |
| ,                                                                                                                                                                                                                         |                                                                                                   | 3 CN /                        | (Initial) Wastewater Flow:                | GPD GPD                                                                              |
| (See note below, if applicable □)                                                                                                                                                                                         | EDUCTOU                                                                                           | /b ! \                        |                                           |                                                                                      |
|                                                                                                                                                                                                                           |                                                                                                   | (Repair)                      |                                           |                                                                                      |
| Installation Requirements/Conditions                                                                                                                                                                                      | Number of trenches 3                                                                              | 77)                           | , , , , 9                                 |                                                                                      |
| Septic Tank Size 1000 gallons                                                                                                                                                                                             | Exact length of each trench                                                                       | feet                          | Trench Spacing:                           | Feet on Center                                                                       |
| Pump Tank Size gallons                                                                                                                                                                                                    | Trenches shall be installed on con                                                                |                               |                                           | nches                                                                                |
|                                                                                                                                                                                                                           | Maximum Trench Depth of: 18                                                                       |                               | (Maximum soil cover shall r               |                                                                                      |
|                                                                                                                                                                                                                           | (Trench bottoms shall be level to                                                                 | +/-1/4"                       | 36" above the trench bott                 | om)                                                                                  |
|                                                                                                                                                                                                                           | in all directions)                                                                                |                               |                                           |                                                                                      |
| Pump Requirements:ft. TDH vs                                                                                                                                                                                              | _ GPM                                                                                             |                               | ***************************************   | inches below pipe                                                                    |
|                                                                                                                                                                                                                           |                                                                                                   |                               | Aggregate Depth:                          |                                                                                      |
| Conditions:                                                                                                                                                                                                               |                                                                                                   |                               |                                           | inches total                                                                         |
|                                                                                                                                                                                                                           |                                                                                                   |                               |                                           |                                                                                      |
| NATER LINES (INCLUDING IRRIGATION) MUST B                                                                                                                                                                                 | E 10FT. FROM ANY PART OF SEF                                                                      | TIC SYSTEM OR R               | EPAIR AREA.                               |                                                                                      |
| NO UTILITIES ALLOWED IN INITIAL OR REPAIR DI                                                                                                                                                                              | RAIN FIELD AREA.                                                                                  |                               |                                           | ***                                                                                  |
| **If applicable: / understand the system type specified                                                                                                                                                                   | is different from the type specified                                                              | on the application.           | I accept the specifications of t          | this permit.                                                                         |
| Owner/Legal Representative Signature:  his Construction Authorization is subject to revocation if the site plant, set                                                                                                     |                                                                                                   |                               | Date:                                     |                                                                                      |
| nis construction Authorization is subject to revocation if the see plan, of construction Authorization is subject to compliance with the provision of                                                                     |                                                                                                   |                               |                                           | vnership of the site. This ATTACHED SITE SKETCH                                      |
| Authorized State Agent:                                                                                                                                                                                                   | SCHS                                                                                              | Date:                         | 7/20/24                                   |                                                                                      |
| Manufacture Agents                                                                                                                                                                                                        | Construction Authorize                                                                            |                               |                                           |                                                                                      |

## Harnett County Department of Public Health Site Sketch

Authorized State Agent:

PROPERTY LOCATON: Doco Ro

SUBDIVISION DAKMONT LOT # 93