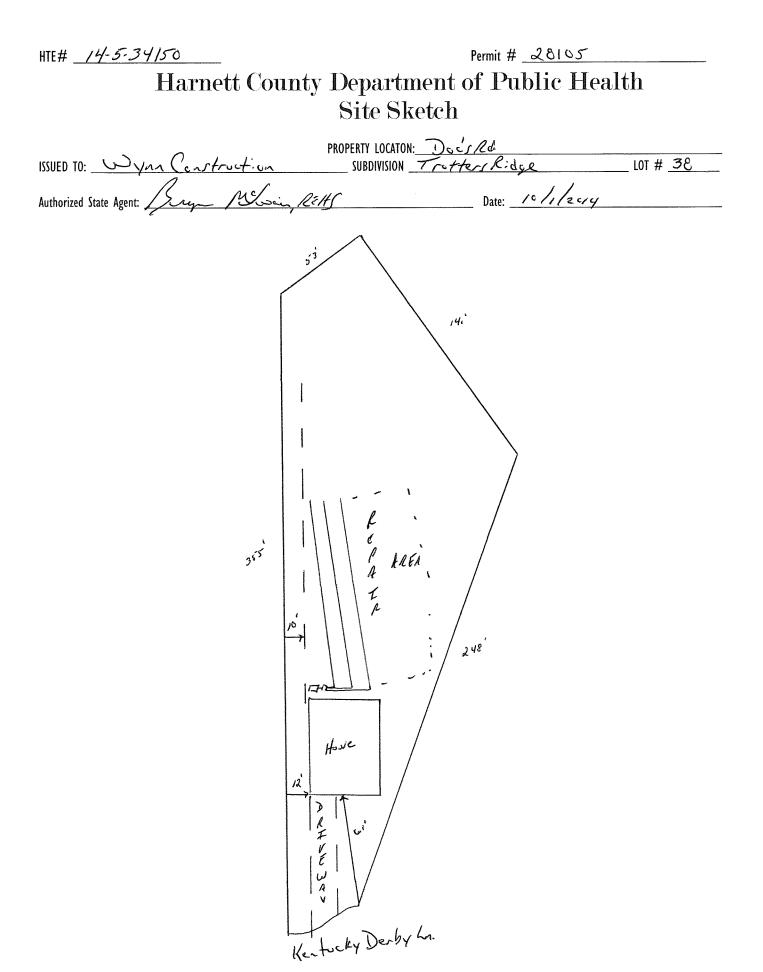

HTE# 14-5-34150

## Harnett County Department of Public Health

28105

Improvement Permit

| A t                                                                                                         | ouilding permit cannot be is: | ued with only an Im<br>TY LOCATION: |                 |                                             |                                        |
|-------------------------------------------------------------------------------------------------------------|-------------------------------|-------------------------------------|-----------------|---------------------------------------------|----------------------------------------|
| ISSUED TO: Wynn Contraction                                                                                 | SURDIV                        | ISION Tracht                        | erlie           | lae                                         | LOT # 38                               |
| NEW REPAIR , EXPANSION                                                                                      |                               |                                     |                 | ired prior to Construction Author           |                                        |
| Type of Structure: SED 60×60                                                                                |                               | Site improv                         | cinents requ    |                                             | lation issuence.                       |
| Proposed Wastewater System Type: 25% Reduction                                                              | in System                     |                                     |                 |                                             |                                        |
| Projected Daily Flow: <u>480</u> GPD                                                                        |                               |                                     |                 |                                             |                                        |
| Number of bedrooms: <u>4</u> Number of Occupa                                                               | nts: O max                    |                                     |                 |                                             |                                        |
| Basement 🗆 Yes 🖃 No                                                                                         |                               |                                     |                 |                                             |                                        |
| <u> </u>                                                                                                    | ed based on final location a  | nd elevations of facili             | ities           | · · · · · · · · · · · · · · · · · · ·       | ······································ |
| Type of Water Supply:  Community  Public Permit conditions:                                                 |                               |                                     |                 | Permit valid for:                           | Five years                             |
|                                                                                                             |                               |                                     |                 | · · · · · · · · · · · · · · · ·             |                                        |
| A c                                                                                                         |                               | 1                                   | 1               |                                             |                                        |
| Authorized State Agent .: Municip                                                                           | REHS                          | Date: _/0///                        | 2014            | SEE ATT                                     | ACHED SITE SKETCH                      |
| The issuance of this permit by the Health Department in no way guarante                                     |                               | he permit holder is respo           | nsible for chec | king with appropriate governing bodies in   | meeting their requirements. This       |
| site is subject to revocation if the site plan, plat, or the intended use cha                               | v i                           | I not be affected by a ch           | ange in owner   | ship of the site. This permit is subject to | compliance with the provisions of      |
| the Laws and Rules for Sewage Treatment and Disposal and to conditions                                      | ol this permit                |                                     |                 |                                             |                                        |
| ······                                                                                                      |                               |                                     | •               |                                             |                                        |
|                                                                                                             | Construction                  | <u>n</u> Authorizat                 | lon             |                                             |                                        |
|                                                                                                             | (Required fo                  | r Building Permit)                  |                 |                                             |                                        |
| The construction and installation requirements of Rules .1950, .1952, .195 with the attached system layout. |                               | • ,                                 | by references i | nto this permit and shall be met. Systems   | shall be installed in accordance       |
| ISSUED TO: Wyn Construction                                                                                 | PR                            | OPERTY LOCATION:                    | Doc             | s.Rd.                                       |                                        |
| ·                                                                                                           | SU                            | BDIVISION Tro                       | ther            | rld.<br>Ridge                               | lot # <u>38</u>                        |
| Facility Type:SFD                                                                                           | 🖌 New 🗆                       | Expansion 🗌                         | Repair          |                                             |                                        |
| Parament? Vac No Parament Eivtu                                                                             | was? 🗍 Vac 🗌 Na               |                                     | •               |                                             |                                        |
| Type of Wastewater System** <u>257 Leduct</u>                                                               | in Suster                     |                                     |                 | (Initial) Wastewater Flow                   | <i>48</i> ° GPD                        |
| (See note below, if applicable $\Box$ )                                                                     |                               |                                     |                 | (                                           | 0.0                                    |
|                                                                                                             | in System                     | (Rappir)                            |                 |                                             |                                        |
|                                                                                                             | Number of trenches            |                                     |                 |                                             |                                        |
| Installation Requirements/Conditions                                                                        |                               |                                     | f               | T                                           | Freed and Comban                       |
| Septic Tank Size 1000 gallons                                                                               | Exact length of each tre      |                                     |                 | Trench Spacing: <u>9</u><br>Soil Cover: 6   |                                        |
| Pump Tank Size gallons                                                                                      | Trenches shall be installe    |                                     |                 |                                             | inches                                 |
|                                                                                                             | Maximum Trench Depth          |                                     | _ inches        | (Maximum soil cover shall                   | not exceed                             |
|                                                                                                             | (Trench bottoms shall be      | level to +/-1/4"                    |                 | 36" above the trench bot                    | tom)                                   |
|                                                                                                             | in all directions)            |                                     |                 |                                             |                                        |
| Pump Requirements:ft. TDH vs                                                                                | /                             |                                     |                 |                                             | inches below pipe                      |
| · · · · · · · · · · · · · · · · · · ·                                                                       |                               |                                     |                 |                                             | inches above pipe                      |
| Conditions: Run drain liner on con                                                                          | tour                          |                                     |                 | 00 0 1                                      | inches above pipe                      |
|                                                                                                             |                               |                                     |                 |                                             |                                        |

## WATER LINES (INCLUDING IRRIGATION) MUST BE 10FT. FROM ANY PART OF SEPTIC SYSTEM OR REPAIR AREA. NO UTILITIES ALLOWED IN INITIAL OR REPAIR DRAIN FIELD AREA.

| **If applicable: I understand the system type specified is different from the type specified on the application. I accept the specifications of this permit.                                                                |                                                            |  |  |  |  |  |
|-----------------------------------------------------------------------------------------------------------------------------------------------------------------------------------------------------------------------------|------------------------------------------------------------|--|--|--|--|--|
| Owner/Legal Representative Signature:                                                                                                                                                                                       | Date:                                                      |  |  |  |  |  |
| This Construction Authorization is subject to revocation if the site plan, plat, or the intended use changes. The Construction Authorization shall not be transferred when there is a change in ownership of the site. This |                                                            |  |  |  |  |  |
| Construction Authorization is subject to compliance with the provisions of the Laws and Rules for Sewage Treatment and Disposal and t                                                                                       | to the conditions of this permit. SEE ATTACHED SITE SKETCH |  |  |  |  |  |
| Authorized State Agent: M. J. wan, REHY<br>Construction Authorization Exp                                                                                                                                                   | Date: 15/1/2014                                            |  |  |  |  |  |