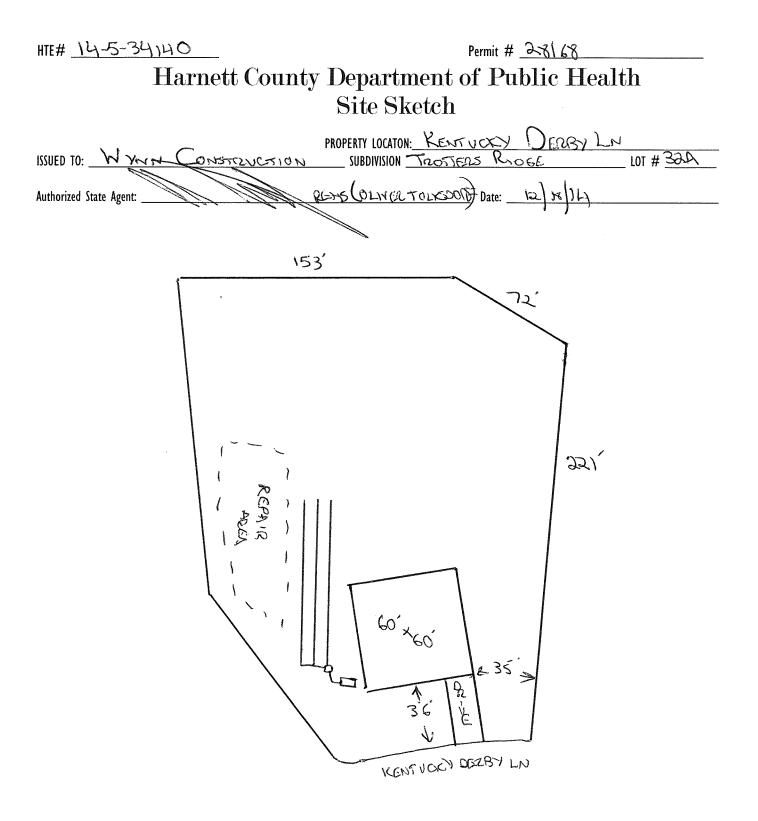

## Harnett County Department of Public Health

28168

LOT # 32.A

**Improvement** Permit

|            |      | A building permit cannot | be issued with only an Imp | provement Permit |   |
|------------|------|--------------------------|----------------------------|------------------|---|
|            |      | PR . PR                  | ROPERTY LOCATION: KE       | ENTUCKY DERBY LN |   |
| ISSUED TO: | WYNN | CONSTRUCTION INC SI      | UBDIVISION TROTTES         | 25 RIDGE         | _ |
|            |      |                          |                            |                  |   |

| NEW 💐 REPAIR 🗆 🐘 EXPANSION 🗖                                                   | Site Improvements required prior to Construction Authorization Issuance: |
|--------------------------------------------------------------------------------|--------------------------------------------------------------------------|
| Type of Structure: SEO (GO'×GO')                                               |                                                                          |
| Proposed Wastewater System Type: 25% REDUCTION SYSTEM                          |                                                                          |
| Projected Daily Flow:GPD                                                       |                                                                          |
| Number of bedrooms: Number of Occupants: max                                   |                                                                          |
| Basement 🗆 Yes 🖂 No                                                            |                                                                          |
| Pump Required: 🛛 Yes 🛛 No 🔅 May be required based on final location and elevat | ions of facilities                                                       |
| Type of Water Supply:  Community Public  Well Distance from well 16            | > <u> </u>                                                               |
| Permit conditions:                                                             | No expiration                                                            |
|                                                                                | · · · · · · · · · · · · · · · · · · ·                                    |
|                                                                                | <u> </u>                                                                 |

| ISSUED TO: WYAN CONSTRUCT                                                                                             | NON INC PROPERTY LOCATION: K                 | ENTUCKY DERBY               | LN                |
|-----------------------------------------------------------------------------------------------------------------------|----------------------------------------------|-----------------------------|-------------------|
|                                                                                                                       | SUBDIVISION TROTTER                          | B RIDGE                     | LOT # 32A         |
| Facility Type: $550(60'\times 66')$ Basement? $\Box$ YesNoBasement? $\Box$ Yes $A$ Type of Wastewater System** $25'6$ | 🔀 New 🛛 Expansion 🗖 Repair                   |                             |                   |
| Basement? 🗆 Yes 🔀 No 🛛 Basement Fi                                                                                    | xtures? 🗆 Yes 🛛 🗶 No 🖉                       |                             |                   |
| Type of Wastewater System**                                                                                           | REDUCTION SYSTEM                             | (Initial) Wastewater Flow:  | 480 GPD           |
| (Can make halow if analisahla [7])                                                                                    | 70 REDUCTION (Repair)                        | 、 ,                         |                   |
| Installation Requirements/Conditions                                                                                  | Number of trenches                           | 0                           |                   |
| Septic Tank Size <u>1000</u> gallons                                                                                  | Exact length of each trench <u>SO</u> feet   | Trench Spacing:             | Feet on Center    |
| Pump Tank Size gallons                                                                                                | Trenches shall be installed on contour at a  | Soil Cover: <u>G-JA</u> i   | nches             |
|                                                                                                                       | Maximum Trench Depth of: <u>18-みみ</u> inches | (Maximum soil cover shall r | not exceed        |
|                                                                                                                       | (Trench bottoms shall be level to +/-1/4"    | 36" above the trench bott   | om)               |
|                                                                                                                       | in all directions)                           |                             | ·                 |
| Pump Requirements:ft. TDH vs                                                                                          | GPM                                          |                             | inches below pipe |
|                                                                                                                       |                                              | Aggregate Depth:            | inches above pipe |
| Conditions:                                                                                                           |                                              |                             | inches total      |

## WATER LINES (INCLUDING IRRIGATION) MUST BE 10FT. FROM ANY PART OF SEPTIC SYSTEM OR REPAIR AREA. NO UTILITIES ALLOWED IN INITIAL OR REPAIR DRAIN FIELD AREA.

| <u>**If applicable:</u> I understand the system type specified is different from the type specified on the application. I accept the specified is the specified on the application of the specified on the specified on the specified on the system type specified is different from the type specified on the application. I accept the specified is different from the type specified on the application. | pecifications of this permit.                    |
|-------------------------------------------------------------------------------------------------------------------------------------------------------------------------------------------------------------------------------------------------------------------------------------------------------------------------------------------------------------------------------------------------------------|--------------------------------------------------|
|                                                                                                                                                                                                                                                                                                                                                                                                             | Date:                                            |
| This Construction Authorization is subject to revocation if the site plan, plat, or the intended use changes. The Construction Authorization shall not be transferred when t                                                                                                                                                                                                                                | there is a change in ownership of the site. This |
| Construction Authorization is subject to compliance with the previsions of the Laws and Rules for Sewage Treatment and Disposal and to the conditions of this permit.                                                                                                                                                                                                                                       | SEE ATTACHED SITE SKETCH                         |
| Authorized State Agent: Date: Date:<br>Construction Authorization Expiration Date:                                                                                                                                                                                                                                                                                                                          | 12                                               |