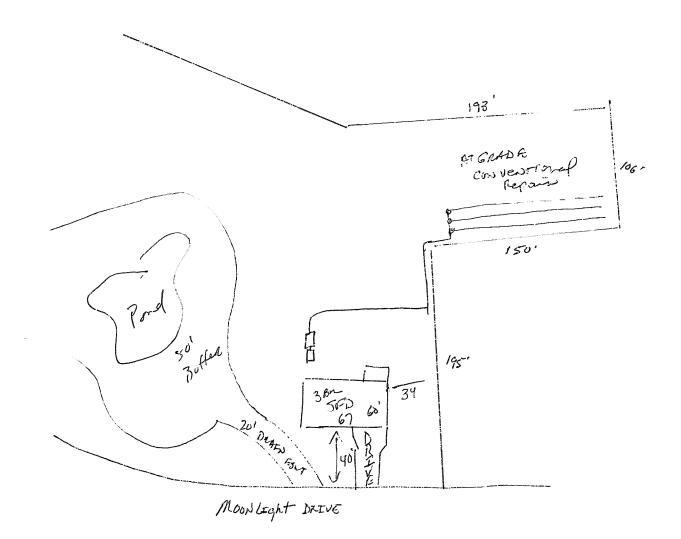

## Harnett County Department of Public Health Site Sketch

|                          | PROPERTY LOCATON: 52 1448 Rose | 15 CH RD          |
|--------------------------|--------------------------------|-------------------|
| ISSUED TO: Confort Homes | INC SUBDIVISION STETTON        | LOT # <u>\$_/</u> |
| Authorized State Agent:  | E MANharef #17000 Date:        | 7-28-14           |
|                          |                                |                   |