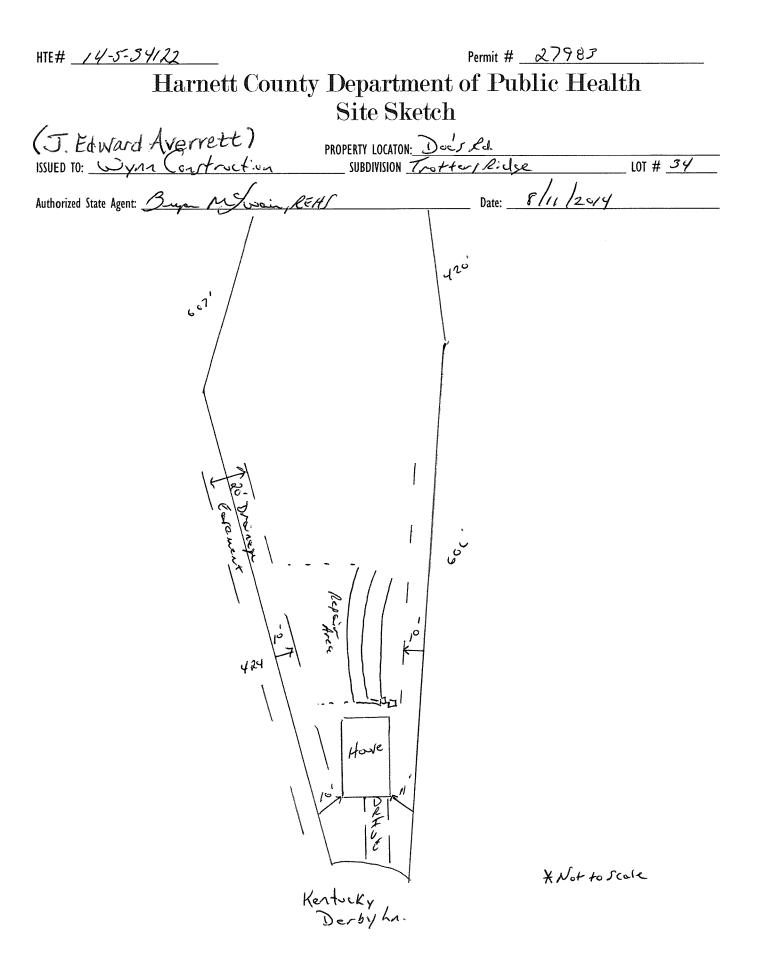

| HTE# <u>14-5-34/22</u>                                                                                                                                                         | Harnett                   | County                | Departm                                       | ent of l              | Public         | : Health                       | 279              | 983                               |
|--------------------------------------------------------------------------------------------------------------------------------------------------------------------------------|---------------------------|-----------------------|-----------------------------------------------|-----------------------|----------------|--------------------------------|------------------|-----------------------------------|
|                                                                                                                                                                                |                           | lmp                   | <u>rovement</u>                               | Permit                |                |                                |                  |                                   |
| ( J. Edward A.                                                                                                                                                                 | le rrette                 | rg pormit canno       | ot be issued with                             | i only an Impro       | ovement Pe     | rmit                           |                  |                                   |
| ISSUED TO: WYAR Con                                                                                                                                                            | truction                  | 1                     |                                               | Tratter               | rrRic          | C.P                            |                  | LOT # <u>34</u>                   |
| NEW REPAIR                                                                                                                                                                     | EXPANSION 🗆               |                       |                                               | Site Improveme        | ents requir    | ed prior to Construction       | Authorization    |                                   |
| Type of Structure: SFD Lox 60                                                                                                                                                  |                           |                       |                                               |                       | •              | 1                              |                  |                                   |
| Proposed Wastewater System Type: 257                                                                                                                                           | · Leduction               | Sylten                |                                               |                       |                |                                |                  |                                   |
| Projected Daily Flow: 480                                                                                                                                                      | GPD                       |                       |                                               |                       |                |                                |                  |                                   |
|                                                                                                                                                                                | nber of Occupants: _      | <u>    8         </u> | nax                                           |                       |                |                                |                  |                                   |
| Basement Yes INo                                                                                                                                                               |                           |                       |                                               |                       |                |                                |                  |                                   |
|                                                                                                                                                                                | May be required ba        |                       |                                               |                       |                |                                | ·                | <i>(</i> ;                        |
| 11 111 1                                                                                                                                                                       | I Public 🗆 🖞              | Well Distanci         | e from well                                   | te                    | eet            | Permit valid                   |                  | Five years                        |
| Permit conditions:                                                                                                                                                             |                           |                       |                                               |                       |                |                                | <u> </u>         | No expiration                     |
|                                                                                                                                                                                | ./                        |                       |                                               | 11                    |                |                                |                  |                                   |
| Authorized State Agent .: 6 Lugar                                                                                                                                              | Musin REM                 | ł –                   | Date:                                         | 8/11/20               | 014            | S                              | EE ATTACHED S    | SITE SKETCH                       |
| The issuance of this permit by the Health Department is<br>site is subject to revocation if the site plan, plat, or th<br>the Laws and Rules for Sewage Treatment and Disposal | e intended use changes.   | The Improvement P     | permits. The permit                           | holder is responsible |                |                                |                  |                                   |
|                                                                                                                                                                                |                           | Constru               | iction Au                                     | thorizatio            | n              |                                |                  |                                   |
|                                                                                                                                                                                |                           |                       |                                               |                       | <u>/11</u>     |                                |                  |                                   |
| The construction and installation requirements of Rules<br>with the attached system layout.                                                                                    | .1950, .1952, .1954, .19  | · · ·                 | <u>iired for Buildi</u><br>1958. and .1959 an | • ,                   | eferences into | this permit and shall be met.  | Systems shall be | installed in accordance           |
| ISSUED TO: Wyn Con                                                                                                                                                             | truction                  |                       | PROPERTY                                      |                       | Doc.           |                                |                  |                                   |
|                                                                                                                                                                                |                           | <b>_</b>              |                                               | N Trota               |                | Kidge                          |                  | LOT # <u>34</u>                   |
| Facility Type:                                                                                                                                                                 | asement Fixtures?         | New D                 | Expans                                        | ion 🗆 R               | Repair         |                                |                  |                                   |
|                                                                                                                                                                                | 7. Reduc                  |                       | ten                                           |                       |                | _ (Initial) Wastewater         | Flower 48        | GPD GPD                           |
| (See note below, if applicable $\Box$ )                                                                                                                                        | 10 10 400                 | <u>1.02 3</u>         | <i>p</i> (                                    |                       |                | _ (initial) Wastewater         | 110₩             | Gr <i>b</i>                       |
| 2.                                                                                                                                                                             | 7. Reduct                 | in Sec                | tem                                           | _(Repair)             |                |                                |                  |                                   |
| Installation Requirements/Conditions                                                                                                                                           |                           | ber of trench         | as 3                                          | _(nepan)              |                |                                |                  |                                   |
| Septic Tank Size <u>/000</u> gallon                                                                                                                                            |                           | ct length of ea       |                                               | 08                    | feet T         | ranch (nacing: 7               | ,<br>Faat c      | on Center                         |
| Pump Tank Size gallon                                                                                                                                                          |                           |                       | installed on co                               |                       | icci i         | rench Spacing:/<br>oil Cover:6 | inches           | ni center                         |
| Tump Tank Size gaion                                                                                                                                                           |                           |                       |                                               |                       |                | (Maximum soil cover            |                  | aad                               |
|                                                                                                                                                                                |                           |                       | hall be level to                              |                       | inclies        | 36" above the trend            | shall hut thu    | seu                               |
|                                                                                                                                                                                | •                         |                       | inali De level u                              | ) =/-1/4              |                | so above the trend             | n bottom)        |                                   |
| Duran Duran immundus (4 TDI                                                                                                                                                    |                           | II directions)        |                                               |                       |                |                                |                  | ·                                 |
| Pump Requirements:ft. TDI                                                                                                                                                      | 1 VS GPI                  | 1                     |                                               |                       |                | Aggregate Depth:               | <u></u>          | incres below pipe                 |
| Conditions: Run liner on                                                                                                                                                       | Contour                   |                       |                                               |                       |                | Aggregate Depth:               |                  | inches above pipe<br>inches total |
| WATER LINES (INCLUDING IRRIGATIO                                                                                                                                               | )N) MUST BE 10            | FT. FROM AN           | Y PART OF SI                                  | EPTIC SYSTEM          | N OR REI       | PAIR AREA.                     |                  |                                   |
| NO UTILITIES ALLOWED IN INITIAL O                                                                                                                                              |                           |                       |                                               |                       |                |                                |                  |                                   |
| <u>**If applicable: / understand the system t</u>                                                                                                                              | ype specified is dil      | fferent from th       | he type specifie                              | d on the appli        | lication. I    | accept the specification       | ns of this per   | mit.                              |
| Owner/Legal Representative Signature:<br>This Construction Authorization is subject to revocation i                                                                            |                           |                       |                                               |                       |                | Date:                          |                  |                                   |
|                                                                                                                                                                                |                           |                       |                                               |                       |                |                                |                  |                                   |
| Construction Authorization is subject to compliance with                                                                                                                       | the provisions of the Law | ws and Rules for Se   | wage Ireatment and                            | Uisposal and to th    | he conditions  | of this permit.                | SEE ATTACH       | ED SITE SKETCH                    |
| Authorized State Agent;                                                                                                                                                        | MS.                       | PULL                  |                                               |                       | Deter          | 8 Julpord                      |                  |                                   |
| Authorized State Agenty                                                                                                                                                        | 10/wan                    | RUN Com               | nation Aret -                                 | I                     | vate:          | 8/11/2=14<br>e: 8/11/2=19      |                  |                                   |
|                                                                                                                                                                                |                           | Lonstri               | uction Authori                                | zation Expira         | ition Date     | e: 0/1/1217                    |                  |                                   |