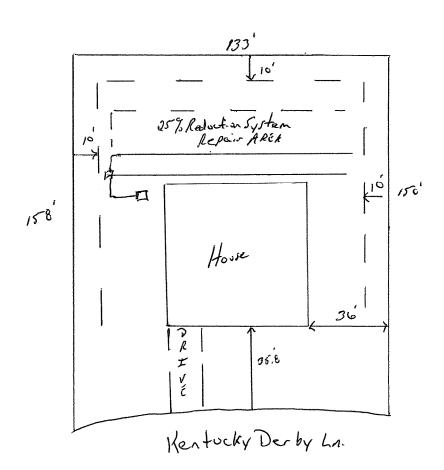

## Harnett County Department of Public Health Site Sketch

| J. Edward Averrette                        | PROPERTY LOCATON: Dois Rd   |       |    |
|--------------------------------------------|-----------------------------|-------|----|
| ISSUED TO: Wynn Construction               | SUBDIVISION Trotters. Ridge | LOT # | 31 |
| Authorized State Agent: Suga Mc Swin, ROHS | Date: 8/13/2014             |       |    |