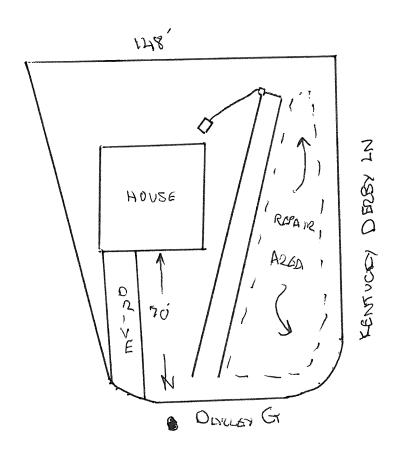

| CH         |

## Harnett County Department of Public Health Site Sketch





SOUTHEASTERN SOIL & ENVIRONMENTAL ASSOC., INC. PROPOSED SUBSURFACE WASTE DISPOSAL SYSTEM DETAIL SHEET

| DISTRIBUTION D-Box DISTRIBUTION SEMAL