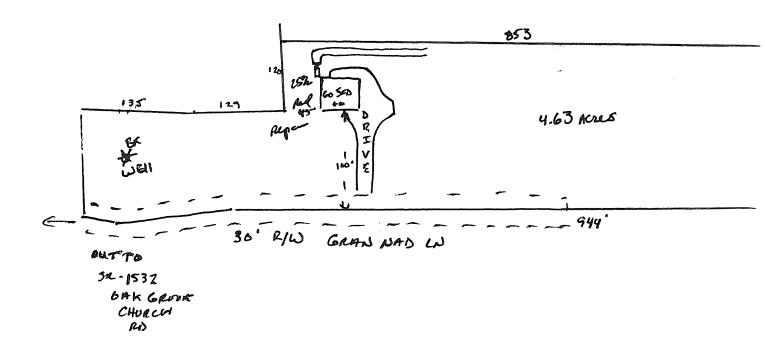

HTE# <u>14-5-34001</u> Harnett County Department of Public Health Site Sketch

|                                   | PROPERTY LOCATON: SAL 1532 OAK | GROVE CH RD |
|-----------------------------------|--------------------------------|-------------|
| ISSUED TO: KEVEN + JENN: FRA JEAN | Erra SUBDIVISION               | LOT #       |
|                                   | whant & RONS Date:             | 7-2-14      |