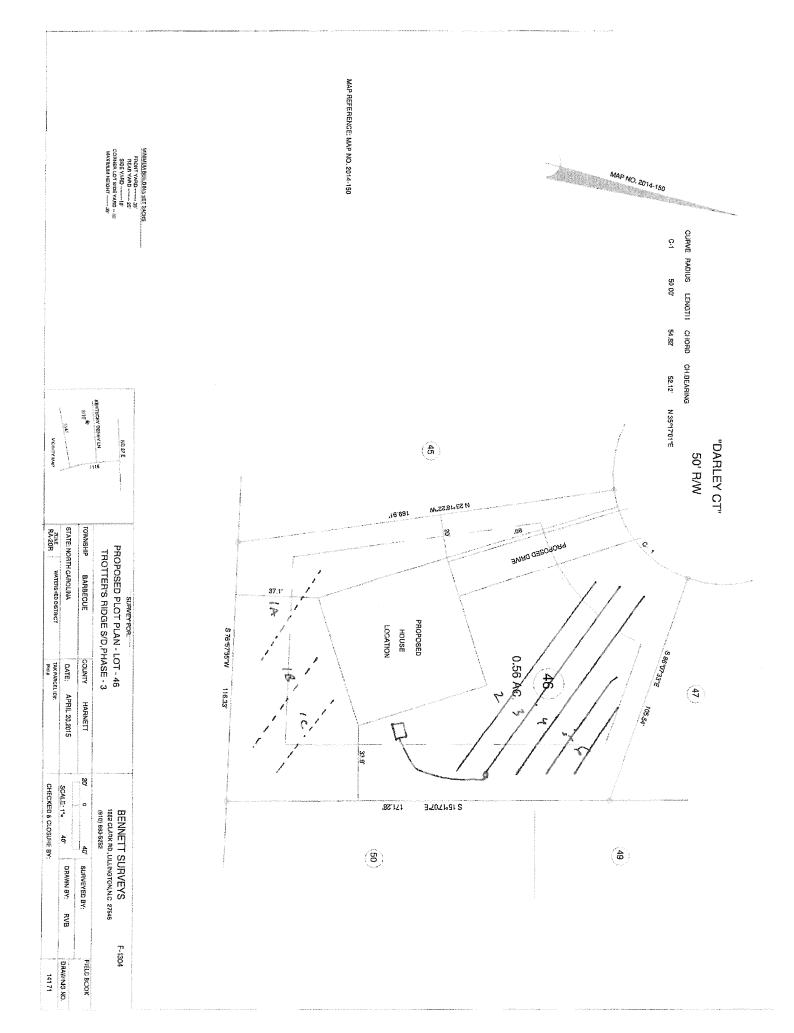

## SOUTHEASTERN SOIL & ENVIRONMENTAL ASSOC., INC.

## PROPOSED SUBSURFACE WASTE DISPOSAL SYSTEM DETAIL SHEET

|         | SUBDIVISION: TROTTERS RIDGE        |                         | LOT 46 (REVISED)               |
|---------|------------------------------------|-------------------------|--------------------------------|
|         | INITIAL SYSTEM: APPROVED 25% RECUG | CTION                   | REPAIR APPROVED 25 ( PEDUCTION |
|         | DISTRIBUTION: SEMAC                | <del>COLUMBIA DE</del>  | DISTRIBUTION SERVAC            |
|         | BENCHMARK: 100.0                   | Admya <del>al-117</del> | LOCATION FC 46/47 (IMITIAL     |
|         | NO. BEDROOMS: 4                    |                         | LTAR 0,5 GPO/FTL               |
|         | LINE FLAG COLOR                    | ELEVATION               | <u>LENGTH</u>                  |
|         |                                    |                         |                                |
|         | 18 -                               |                         |                                |
|         | 10 -                               |                         | 50'                            |
|         | 2 B                                | 108.50                  | 100'                           |
|         |                                    |                         | 250'                           |
| 4       | /3 p                               | 100.67                  | 7.65 '                         |
| - 11    | / <del>y</del> B                   | 99.84                   | 100'                           |
| no fear | ) <u>f</u> <u>p</u> <u>3</u>       | 99.58                   | 50'                            |
| 2h1, C  |                                    | 98.41                   | 750'                           |
|         |                                    |                         |                                |
|         | BY M EAUER                         |                         | DATE 04/2015                   |
|         | TYPICAL PROFILE ( INITIAL)         |                         | THERE SHALL BE NO GRADING,     |
|         | 0-36 W/VFr, war)                   |                         | CUTTING, LOGGING OR OTHER SOIL |
|         | 36-48 Sec (Fr. shirt               | •                       | DISTURBANCE IN SEPTIC AREA     |
|         | cr 2 244"                          |                         |                                |
|         | IN-57AU AT 18-20"                  |                         |                                |