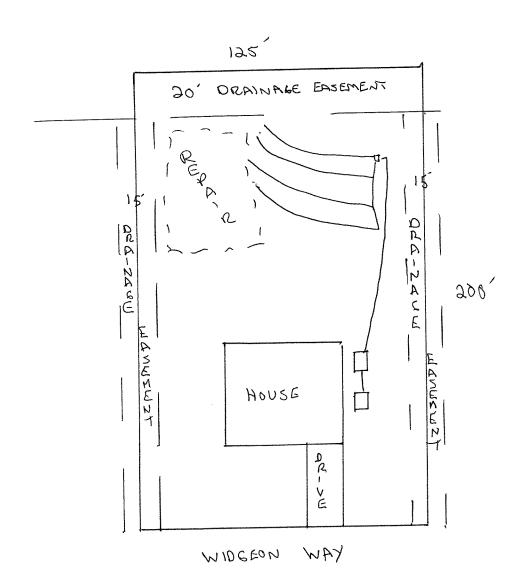

## Harnett County Department of Public Health Site Sketch

| Wa                           | PROPERTY LOCATON: WIDGEON WAY         |       |   |
|------------------------------|---------------------------------------|-------|---|
| ISSUED TO: MESP CONSTRUCTION | SUBDIVISION TITOMAS MANOR             | LOT # | 9 |
| Authorized State Agent:      | 4275 (OLIVER TOLKSDORF) Date: 6 27/14 |       |   |
| 7.                           |                                       |       | , |