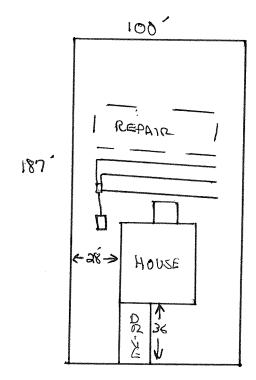

## **Construction Authorization**

(Required for Building Permit)

The construction and installation requirements of Rules .1950, .1952, .1954, .1955, .1956, .1957, .1958. and .1959 are incorporated by references into this permit and shall be met. Systems shall be installed in accordance with the attached system layout.

| ISSUED TO: MCKEE HOMES                                                                                                                           | LLC                | PROPERTY LOCATION:             | LINERREY HILL              | De                 |
|--------------------------------------------------------------------------------------------------------------------------------------------------|--------------------|--------------------------------|----------------------------|--------------------|
| , , ,                                                                                                                                            | <b>`</b> .         |                                |                            | LOT # 1248         |
| Facility Type: _う下の(45 <sup>*</sup> スム3 <sup>*</sup><br>Basement? □ Yes 又 No Baseme<br>Type of Wastewater System <sup>**</sup> 5 <sup>*</sup> /。 | New                | Expansion 🗆 Rep                | pair                       |                    |
| Basement? 🗆 Yes 🔀 No Baseme                                                                                                                      | nt Fixtures? 🗆 Yes | No .                           | •                          |                    |
| Type of Wastewater System** _ 25%                                                                                                                | KEDUCTION          | J'VSTEM                        | (Initial) Wastewate        | r Flow: 480 GPD    |
| (Can make halow if anythinghly TT)                                                                                                               |                    | <u>Sustem (Repair)</u>         |                            |                    |
| Installation Requirements/Conditions                                                                                                             | Number of tree     | iches 3                        |                            |                    |
| Septic Tank Size 1000 gallons                                                                                                                    | Exact length of    | each trench 70 fee             | et Trench Spacing: <u></u> | Feet on Center     |
| Pump Tank Size gallons                                                                                                                           | Trenches shall     | be installed on contour at a   | Soil Cover: <u>6-18</u>    |                    |
|                                                                                                                                                  | Maximum Trend      | :h Depth of: <u>18-30</u> incl | hes (Maximum soil cove     | r shall not exceed |
|                                                                                                                                                  | (Trench bottom     | s shall be level to +/-1/4"    | 36" above the tre          | nch bottom)        |
|                                                                                                                                                  | in all direction   | i)                             |                            | ,                  |
| Pump Requirements:ft. TDH vs                                                                                                                     | GPM                |                                |                            | inches below pipe  |
|                                                                                                                                                  |                    |                                | Aggregate Depth:           |                    |
| Conditions:                                                                                                                                      |                    |                                |                            | inches total       |

## WATER LINES (INCLUDING IRRIGATION) MUST BE 10FT. FROM ANY PART OF SEPTIC SYSTEM OR REPAIR AREA. NO UTILITIES ALLOWED IN INITIAL OR REPAIR DRAIN FIELD AREA.

\*\*If applicable: I understand the system type specified is different from the type specified on the application. I accept the specifications of this permit.