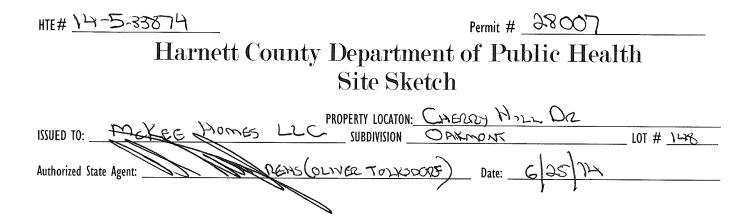

PROPERTY LOCATION: CHERCE, HILL DO

| ISSUED TO: MCKEE HOMES LLC SUBDIVISION                                                                                 | OAKMONT                                                                       | LOT # 148                       |
|------------------------------------------------------------------------------------------------------------------------|-------------------------------------------------------------------------------|---------------------------------|
| NEW REPAIR . EXPANSION .                                                                                               | Site Improvements required prior to Construction Authorization                | tion Issuance:                  |
| Type of Structure: SFO (45 ×43)                                                                                        |                                                                               |                                 |
| Proposed Wastewater System Type: 25% REDUCTION SYSTEM                                                                  |                                                                               |                                 |
| Projected Daily Flow: 4780 GPD                                                                                         |                                                                               |                                 |
| Number of bedrooms: Number of Occupants: max                                                                           |                                                                               |                                 |
| Basement 🛛 Yes 🖉 No                                                                                                    |                                                                               |                                 |
| Pump Required: 🛛 Yes 🔍 No 🛛 🖓 May be required based on final location and elev                                         | ations of facilities                                                          |                                 |
| Type of Water Supply:  Community Public  Well Distance from well                                                       |                                                                               | □ Five years                    |
| Permit conditions:                                                                                                     |                                                                               | $\Box$ No expiration            |
|                                                                                                                        |                                                                               | •                               |
|                                                                                                                        | <u> </u>                                                                      |                                 |
| Authorized State Agent:: Date:                                                                                         | S 25/14 SEE ATTACH                                                            | HED SITE SKETCH                 |
| The issuance of this permit by the Health Department in no way guarantees the issuance of other permits. The permi     | t holder is responsible for checking with appropriate governing bodies in me  | eting their requirements. This  |
| site is subject to revocation if the site plan, plat, or the intended use changes. The Improvement Permit shall not be | affected by a change in ownership of the site. This permit is subject to con- | npliance with the provisions of |
| the Laws and Rules for Sewage Treatment and Disposal and to conditions of this permit                                  |                                                                               |                                 |

| ISSUED TO: MCKEE HOMES                                                                                                                           | LLC                | PROPERTY LOCATION:             | LINERREY HILL              | De                 |
|--------------------------------------------------------------------------------------------------------------------------------------------------|--------------------|--------------------------------|----------------------------|--------------------|
| , , ,                                                                                                                                            | <b>`</b> .         |                                |                            | LOT # 1248         |
| Facility Type: _う下の(45 <sup>*</sup> スム3 <sup>*</sup><br>Basement? □ Yes 又 No Baseme<br>Type of Wastewater System <sup>**</sup> 5 <sup>*</sup> /。 | New                | Expansion 🗆 Rep                | pair                       |                    |
| Basement? 🗆 Yes 🔀 No Baseme                                                                                                                      | nt Fixtures? 🗆 Yes | No .                           | •                          |                    |
| Type of Wastewater System** _ 25%                                                                                                                | KEDUCTION          | J'VSTEM                        | (Initial) Wastewate        | r Flow: 480 GPD    |
| (Can make halow if anythinghly TT)                                                                                                               |                    | <u>Sustem (Repair)</u>         |                            |                    |
| Installation Requirements/Conditions                                                                                                             | Number of tree     | iches 3                        |                            |                    |
| Septic Tank Size 1000 gallons                                                                                                                    | Exact length of    | each trench 70 fee             | et Trench Spacing: <u></u> | Feet on Center     |
| Pump Tank Size gallons                                                                                                                           | Trenches shall     | be installed on contour at a   | Soil Cover: <u>6-18</u>    |                    |
|                                                                                                                                                  | Maximum Trend      | :h Depth of: <u>18-30</u> incl | hes (Maximum soil cove     | r shall not exceed |
|                                                                                                                                                  | (Trench bottom     | s shall be level to +/-1/4"    | 36" above the tre          | nch bottom)        |
|                                                                                                                                                  | in all direction   | i)                             |                            | ,                  |
| Pump Requirements:ft. TDH vs                                                                                                                     | GPM                |                                |                            | inches below pipe  |
|                                                                                                                                                  |                    |                                | Aggregate Depth:           |                    |
| Conditions:                                                                                                                                      |                    |                                |                            | inches total       |

CHERRY HILL DR