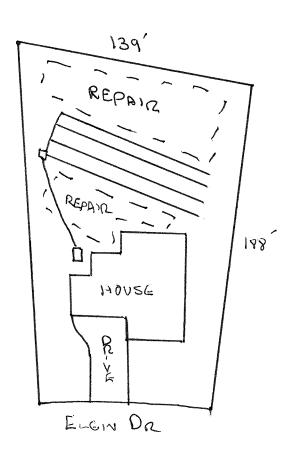

## Harnett County Department of Public Health Site Sketch

| <b>N</b>                   | PROPERTY LOCATION: ELGIN DR         |           |
|----------------------------|-------------------------------------|-----------|
| ISSUED TO: NEXEE HURES LLC | SUBDIVISION OAKMONT                 | LOT # 112 |
|                            |                                     |           |
| Authorized State Agent:    | ENS COLIVER TOLKSDORE Date: 6/25/14 |           |
|                            |                                     |           |