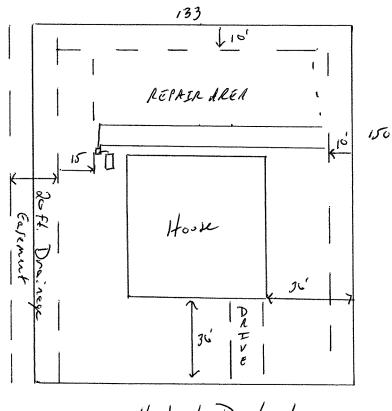

| HTE# <u>14-5-33798</u>                   | Permit #                                                  | 27974           |
|------------------------------------------|-----------------------------------------------------------|-----------------|
| Harnett County                           | Department of Publ                                        | lic Health      |
|                                          | Site Sketch                                               |                 |
| ISSUED TO: Wynn Construction             | PROPERTY LOCATON: Doc'r Rd<br>SUBDIVISION Trotfers R: Jyr | · · · · · 2 /   |
| Authorized State Agent: Lugar Marin KEHI | SUBDIVISION Date:                                         | LOT # <u>26</u> |
| Authorized state Agent: Jusin, Ken       | Date:                                                     | 1/2014          |