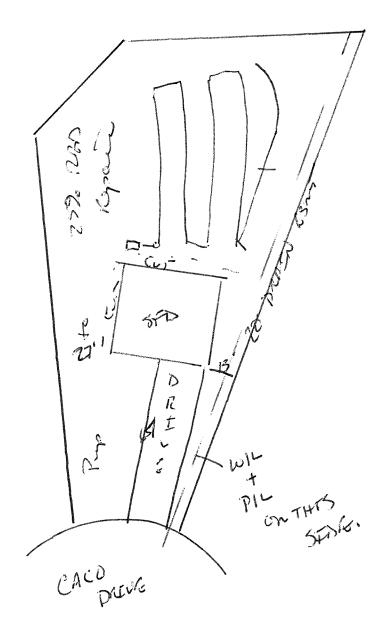

| HTE# <u>14-5-336257</u> 21                                                                        | R Haitt                       | County D                                | )epartm             | ent of Publ                  | ic lealth                            | 27875                                 |
|---------------------------------------------------------------------------------------------------|-------------------------------|-----------------------------------------|---------------------|------------------------------|--------------------------------------|---------------------------------------|
|                                                                                                   |                               | Impro                                   | ovement             | Permit                       |                                      |                                       |
|                                                                                                   | A buildi                      |                                         |                     | only an Improvement          | Permit                               |                                       |
|                                                                                                   | а                             | PR                                      | OPERTY LOCATI       | IN: SK1435                   |                                      |                                       |
| ISSUED TO: DATY CORENE                                                                            | son Aome                      | <b>ʻə</b> SL                            | IBDIVISION 74       | station ast                  | Veryrel Gre                          | LOT # 55                              |
| NEW REPAIR                                                                                        | EXPANSION 🗆                   | ]                                       |                     |                              | uired prior to Construction Aut      | horization Issuance:                  |
| Type of Structure: Star                                                                           |                               |                                         |                     |                              |                                      |                                       |
| Proposed Wastewater System Type:                                                                  |                               | ,                                       |                     |                              |                                      |                                       |
| Projected Daily Flow: 360                                                                         | GPD                           |                                         |                     |                              |                                      |                                       |
| Number of bedrooms: N                                                                             | Number of Occupants:          | <u>    6      </u> max                  | x                   |                              |                                      |                                       |
| Basement 🗆 Yes 🖃 No                                                                               |                               |                                         |                     |                              |                                      |                                       |
|                                                                                                   | $\Box$ May be required ba     |                                         |                     |                              |                                      |                                       |
| Type of Water Supply: 🔲 Community                                                                 | Public 🗆                      | Well Distance f                         | from well           | feet                         | Permit valid for:                    | Five years                            |
| Permit conditions:                                                                                |                               |                                         |                     |                              |                                      | No expiration                         |
|                                                                                                   |                               |                                         | 1 0                 |                              | 8-20-14                              |                                       |
| Authonized State Activ                                                                            |                               | Anton A                                 | Date:               | Tit                          |                                      | ATTACHED SITE SKETCH                  |
| Authorized State Agent:<br>The issuance of this permit by the Health Department                   | nt in no way guarantees the   | e issuance of other per                 |                     | Ider is responsible for cher |                                      |                                       |
| site is subject to revocation if the site plan, plat, or                                          |                               |                                         |                     |                              |                                      |                                       |
| the Laws and Rules for Sewage Treatment and Dispo                                                 |                               |                                         |                     |                              |                                      |                                       |
|                                                                                                   |                               |                                         |                     |                              |                                      |                                       |
|                                                                                                   |                               | Construc                                | tion Aut            | norization                   |                                      |                                       |
|                                                                                                   |                               |                                         | ed for Buildin      |                              |                                      |                                       |
| The construction and installation requirements of Ru                                              | nier 1950 1957 1954 10        |                                         |                     |                              | nto this permit and shall be met Svs | tems shall be installed in accordance |
| with the attached system layout.                                                                  | acs .1790, .1792, .1791, .17  | /////////////////////////////////////// | . and ure           | memperates by relevences i   | nto and permit and shak be med bys   | tenis shall be instants in decisionne |
| 4 21                                                                                              | A /                           |                                         |                     |                              |                                      | *                                     |
| ISSUED TO Borny Rober                                                                             | 15n Am                        | 2                                       | PROPERTY            | .0CATION: <u>3n/4</u>        | 35 Irupp 14                          | 0                                     |
|                                                                                                   |                               |                                         | SUBDIVISION         | Master                       | 35 Thipp R.<br>M Verignal 6          | LOT #                                 |
| Facility Type:                                                                                    |                               | 🖉 New                                   | Expansion Expansion | n 🗌 Repair                   |                                      |                                       |
| Basement? 🖾 Yes 🗹 No                                                                              | Basement Fixtures?            |                                         | 1 No                |                              |                                      |                                       |
| Type of Wastewater System** 2:5                                                                   | 5% RBAUL                      | 20- 57                                  | sto                 |                              | (Initial) Wastewater Flo             | w: <u>ろにの</u> GPD                     |
| (See note below, if applicable 🖂)                                                                 |                               | /                                       |                     |                              |                                      |                                       |
| 2*                                                                                                | 5% RONVUS                     | 2 Sist                                  | tion                | (Repair)                     |                                      |                                       |
| Installation Requirements/Conditions                                                              |                               | mber of trenches                        | Î                   | < I /                        | ~                                    |                                       |
| 1                                                                                                 |                               | act length of eacl                      | h trench            | 300 feet                     | Trench Spacing:                      | Feet on Center                        |
| Pump Tank Size gall                                                                               |                               | nches shall be in                       |                     |                              | Soil Cover:                          | inches                                |
| rump fank size gan                                                                                |                               |                                         |                     |                              | · ·                                  |                                       |
|                                                                                                   |                               | ximum Trench De                         |                     |                              | (Maximum soil cover sha              |                                       |
|                                                                                                   | •                             | ench bottoms sha                        | ul de level to      | +/-1/4                       | 36" above the trench l               | Dottom)                               |
|                                                                                                   |                               | all directions)                         |                     |                              |                                      | 1                                     |
| Pump Requirements:ft. 1                                                                           | TDH vs GP                     | M                                       |                     |                              |                                      | 6 inches below pipe                   |
|                                                                                                   |                               |                                         |                     |                              | Aggregate Depth:                     | <u> </u>                              |
| Conditions:                                                                                       |                               |                                         |                     |                              |                                      | 12 inches total                       |
|                                                                                                   |                               |                                         |                     |                              |                                      | 4-11-4-4                              |
| WATER LINES (INCLUDING IRRIGAT                                                                    | TION) MIIST BE 10             | FT FROM ANY                             | PART OF SF          | PTIC SYSTEM OR R             | FPAIR ARFA                           |                                       |
| NO UTILITIES ALLOWED IN INITIAL                                                                   | •                             |                                         |                     |                              |                                      |                                       |
|                                                                                                   |                               | TILLD ANLA.                             |                     |                              |                                      |                                       |
| **If applicable: / understand the system                                                          | n type specified is di        | lifferent from the                      | type specified      | ' on the application.        | I accept the specifications          | of this permit.                       |
|                                                                                                   |                               |                                         |                     |                              |                                      |                                       |
| Owner/Legal Representative Signature:                                                             |                               |                                         |                     |                              | Date:                                | <sup></sup>                           |
| Owner/Legal Representative Signature:<br>This Construction Authorization is subject to revocation | on if the site plan, plat, or | the intended use chan                   | ges. The Constructi | on Authorization shall not b | e transferred when there is a change | in ownership of the site. This        |
| Construction Authorization is subject to compliance w                                             |                               |                                         |                     |                              |                                      | EE ATTACHED SITE SKETCH               |
| анналондар жааруу тариун түндөн докурайбала аййий жанарабай жанар байна ай                        | ىلر                           | . 1 .                                   |                     | 4                            | 8-20-14                              |                                       |
| Authorized State Agent                                                                            | S A                           | Mark                                    | mil                 | Date:                        |                                      |                                       |
| interiorized state rigent                                                                         |                               | Construc                                | tion Authoria       | ation Expiration D           |                                      | 9 8-20-19                             |
|                                                                                                   |                               | construc                                | uon Autioniz        | ation expiration D           | aic. <u>6 6</u>                      | 7                                     |

| Construction | Authorization | Expiration | Date: |  |
|--------------|---------------|------------|-------|--|
|              |               |            |       |  |

HTE# <u>14-5-33625RR</u> Permit # \_\_\_\_\_\_ 78 75 Harnett County Department of Public Health Site Sketch Authorized State Agent: \_\_\_\_\_\_ Manihanter TOUS Date: \_\_\_\_\_\_ CO - 14

SOUTHEASTERN SOIL & ENVIRONMENTAL ASSOC., INC.

PROPOSED SUBSURFACE WASTE DISPOSAL SYSTEM DETAIL SHEET

SUBDIVISION PLANTATION AT VINEYAND GAEEN INITIAL SYSTEM APPAOVED 254 PEAU JON DISTRIBUTION SERIAL BENCHMARK 100.0 NO. BEDROOMS 3

REVISED AFTER 55 LOT louse REPAIR PUM TO PANEL BLOCK TBO DISTRIBUTION LOCATION R/C 55/56 PROPOSED LITAR 6.3 600 /FTL (INITIAL) 0.5 GPD /FT (PERAIN)

LINE FLAG COLOR

ELEVATION

LENGTH (FT)

94,50 o96.42 70 ,50 90 10 AVAILABLE 98 34 P 97.34 ø 40 97.42 16.61 40 43 -00