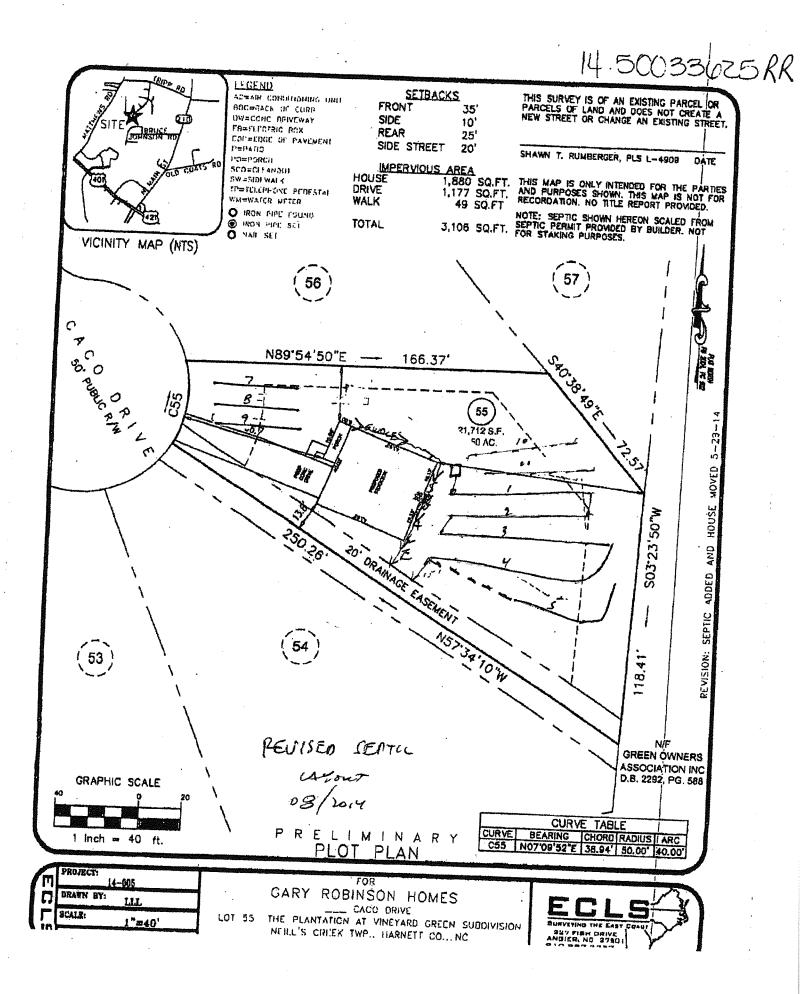

| HTE# <u>14-5-336257</u> 21                                                                        | R Haitt                       | County D                                | )epartm             | ent of Publ                  | ic lealth                            | 27875                                 |
|---------------------------------------------------------------------------------------------------|-------------------------------|-----------------------------------------|---------------------|------------------------------|--------------------------------------|---------------------------------------|
|                                                                                                   |                               | Impro                                   | ovement             | Permit                       |                                      |                                       |
|                                                                                                   | A buildi                      |                                         |                     | only an Improvement          | Permit                               |                                       |
|                                                                                                   | а                             | PR                                      | OPERTY LOCATI       | IN: SK1435                   |                                      |                                       |
| ISSUED TO: DATY CORENE                                                                            | son Aome                      | <b>ʻə</b> SL                            | IBDIVISION 74       | station ast                  | Veryrel Gre                          | LOT # 55                              |
| NEW REPAIR                                                                                        | EXPANSION 🗆                   | ]                                       |                     |                              | uired prior to Construction Aut      | horization Issuance:                  |
| Type of Structure: Star                                                                           |                               |                                         |                     |                              |                                      |                                       |
| Proposed Wastewater System Type:                                                                  |                               | ,                                       |                     |                              |                                      |                                       |
| Projected Daily Flow: 360                                                                         | GPD                           |                                         |                     |                              |                                      |                                       |
| Number of bedrooms: N                                                                             | Number of Occupants:          | <u>    6      </u> max                  | x                   |                              |                                      |                                       |
| Basement 🗆 Yes 🖃 No                                                                               |                               |                                         |                     |                              |                                      |                                       |
|                                                                                                   | $\Box$ May be required ba     |                                         |                     |                              |                                      |                                       |
| Type of Water Supply: 🔲 Community                                                                 | Public 🗆                      | Well Distance f                         | from well           | feet                         | Permit valid for:                    | Five years                            |
| Permit conditions:                                                                                |                               |                                         |                     |                              |                                      | No expiration                         |
|                                                                                                   |                               |                                         | 1 0                 |                              | 8-20-14                              |                                       |
| Authonized State Activ                                                                            |                               | Anton A                                 | Date:               | Tit                          |                                      | ATTACHED SITE SKETCH                  |
| Authorized State Agent:<br>The issuance of this permit by the Health Department                   | nt in no way guarantees the   | e issuance of other per                 |                     | Ider is responsible for cher |                                      |                                       |
| site is subject to revocation if the site plan, plat, or                                          |                               |                                         |                     |                              |                                      |                                       |
| the Laws and Rules for Sewage Treatment and Dispo                                                 |                               |                                         |                     |                              |                                      |                                       |
|                                                                                                   |                               |                                         |                     |                              |                                      |                                       |
|                                                                                                   |                               | Construc                                | tion Aut            | norization                   |                                      |                                       |
|                                                                                                   |                               |                                         | ed for Buildin      |                              |                                      |                                       |
| The construction and installation requirements of Ru                                              | nier 1950 1957 1954 10        |                                         |                     |                              | nto this permit and shall be met Svs | tems shall be installed in accordance |
| with the attached system layout.                                                                  | acs .1790, .1792, .1791, .17  | /////////////////////////////////////// | . and ure           | memperates by relevences i   | nto and permit and shak be med bys   | tenis shall be instants in decisionne |
| 4 21                                                                                              | A /                           |                                         |                     |                              |                                      | *                                     |
| ISSUED TO Borny Rober                                                                             | 15n Am                        | 2                                       | PROPERTY            | .0CATION: <u>3n/4</u>        | 35 Irupp 14                          | 0                                     |
|                                                                                                   |                               |                                         | SUBDIVISION         | Master                       | 35 Thipp R.<br>M Verignal 6          | LOT #                                 |
| Facility Type:                                                                                    |                               | 🖉 New                                   | Expansion Expansion | n 🗌 Repair                   |                                      |                                       |
| Basement? 🖾 Yes 🗹 No                                                                              | Basement Fixtures?            |                                         | 1 No                |                              |                                      |                                       |
| Type of Wastewater System** 2:5                                                                   | 5% RBAUL                      | 20- 57                                  | sto                 |                              | (Initial) Wastewater Flo             | w: <u>ろにの</u> GPD                     |
| (See note below, if applicable 🖂)                                                                 |                               | /                                       |                     |                              |                                      |                                       |
| 2*                                                                                                | 5% RONVUS                     | 2 Sist                                  | tion                | (Repair)                     |                                      |                                       |
| Installation Requirements/Conditions                                                              |                               | mber of trenches                        | Î                   | < I /                        | ~                                    |                                       |
| 1                                                                                                 |                               | act length of eacl                      | h trench            | 300 feet                     | Trench Spacing:                      | Feet on Center                        |
| Pump Tank Size gall                                                                               |                               | nches shall be in                       |                     |                              | Soil Cover:                          | inches                                |
| rump fank size gan                                                                                |                               |                                         |                     |                              | · ·                                  |                                       |
|                                                                                                   |                               | ximum Trench De                         |                     |                              | (Maximum soil cover sha              |                                       |
|                                                                                                   | •                             | ench bottoms sha                        | ul de level to      | +/-1/4                       | 36" above the trench l               | Dottom)                               |
|                                                                                                   |                               | all directions)                         |                     |                              |                                      | 1                                     |
| Pump Requirements:ft. 1                                                                           | TDH vs GP                     | M                                       |                     |                              |                                      | 6 inches below pipe                   |
|                                                                                                   |                               |                                         |                     |                              | Aggregate Depth:                     | <u> </u>                              |
| Conditions:                                                                                       |                               |                                         |                     |                              |                                      | 12 inches total                       |
|                                                                                                   |                               |                                         |                     |                              |                                      | 4-11-4-4                              |
| WATER LINES (INCLUDING IRRIGAT                                                                    | TION) MIIST BE 10             | FT FROM ANY                             | PART OF SF          | PTIC SYSTEM OR R             | FPAIR ARFA                           |                                       |
| NO UTILITIES ALLOWED IN INITIAL                                                                   | •                             |                                         |                     |                              |                                      |                                       |
|                                                                                                   |                               | TILLD ANLA.                             |                     |                              |                                      |                                       |
| **If applicable: / understand the system                                                          | n type specified is di        | lifferent from the                      | type specified      | ' on the application.        | I accept the specifications          | of this permit.                       |
|                                                                                                   |                               |                                         |                     |                              |                                      |                                       |
| Owner/Legal Representative Signature:                                                             |                               |                                         |                     |                              | Date:                                | <sup></sup>                           |
| Owner/Legal Representative Signature:<br>This Construction Authorization is subject to revocation | on if the site plan, plat, or | the intended use chan                   | ges. The Constructi | on Authorization shall not b | e transferred when there is a change | in ownership of the site. This        |
| Construction Authorization is subject to compliance w                                             |                               |                                         |                     |                              |                                      | EE ATTACHED SITE SKETCH               |
| анналондар жааруу тариун түндөн докурайбала аййий жанарабай жанар байна ай                        | ىلر                           | . 1 .                                   |                     | 4                            | 8-20-14                              |                                       |
| Authorized State Agent                                                                            | S A                           | Mark                                    | mil                 | Date:                        |                                      |                                       |
| interiorized state rigent                                                                         |                               | Construc                                | tion Authoria       | ation Expiration D           |                                      | 9 8-20-19                             |
|                                                                                                   |                               | construc                                | uon Autioniz        | ation expiration D           | aic. <u>6 6</u>                      | 7                                     |

| Construction | Authorization | Expiration | Date: |  |
|--------------|---------------|------------|-------|--|
|              |               |            |       |  |

HTE# <u>14-5-33625RR</u> Permit # \_\_\_\_\_\_ 78 75 Harnett County Department of Public Health Site Sketch Authorized State Agent: \_\_\_\_\_\_ Manihanter TOUS Date: \_\_\_\_\_\_ CO - 14