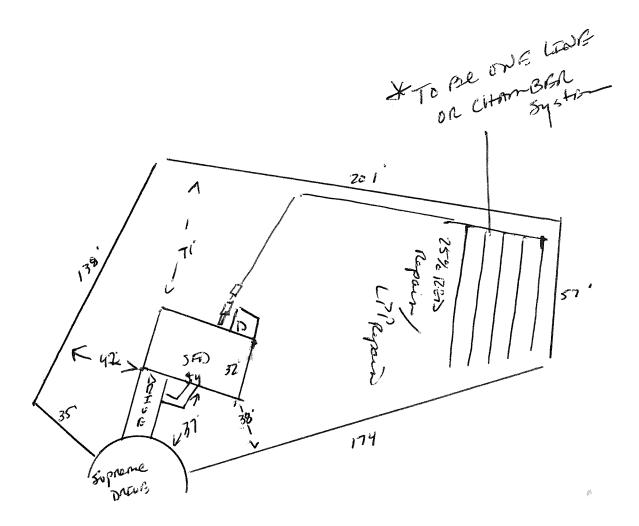

## Harnett County Department of Public Health Site Sketch

ISSUED TO: Lang Robitson Hones SUBDIVISION Plantific of 15 things LD LOT # 47

Authorized State Agent: Date: 5-25-14