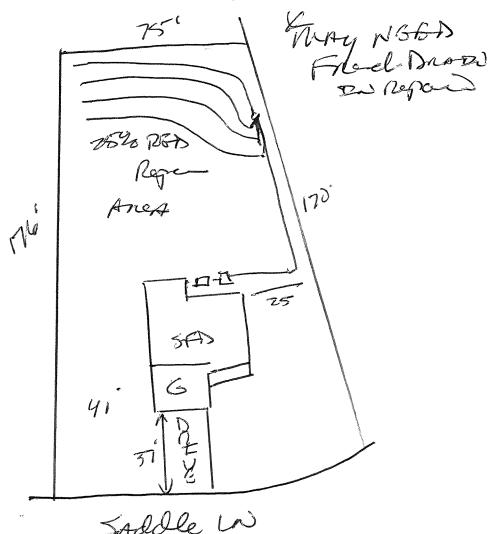

| Construction Authorization Expiration                                                    | Date: 37-27-19                                                                   |

HTE# 14-5-33623

Permit # 27879

## Harnett County Department of Public Health Site Sketch

|                               | PROPERTY LOCATON: 521434 Bruce 7  SUBDIVISION JEHRS JE FA | chsz Ro         |
|-------------------------------|-----------------------------------------------------------|-----------------|
| ISSUED TO: GAMY ROBERSON Hom  | SUBDIVISION JOHNSUZ FITTS                                 | LOT # <u>45</u> |
| Authorized State Agent: 5 Man | Date: 5-                                                  | 22-14           |

Forgs wen Probably Be Needled.