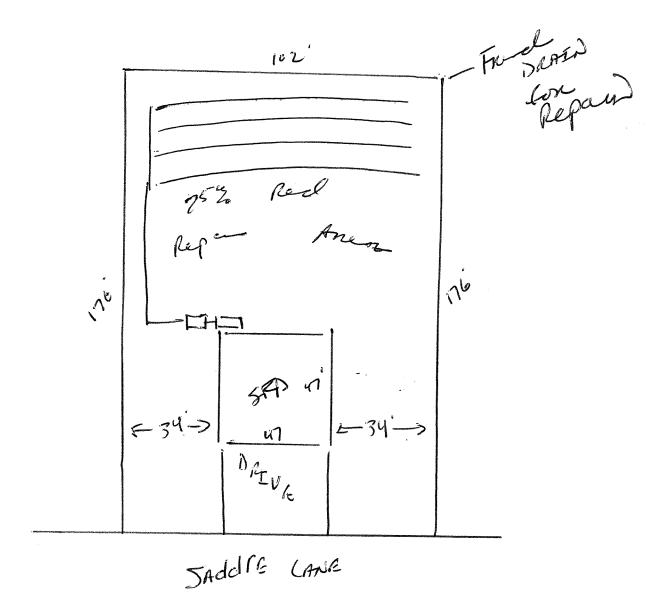

## Harnett County Department of Public Health Site Sketch

|                                   | PROPERTY LOCATON: 52 1434 Ba | WE CIONISON PUD |
|-----------------------------------|------------------------------|-----------------|
| ISSUED TO: Honey 12ch = 150 Hones | PROPERTY LOCATON: Ja 1934 Ba | ton 5 LOT # 44  |
|                                   |                              |                 |
| Authorized State Agent:           | Date:                        | 5-27-14         |
| · <del>//</del>                   |                              |                 |