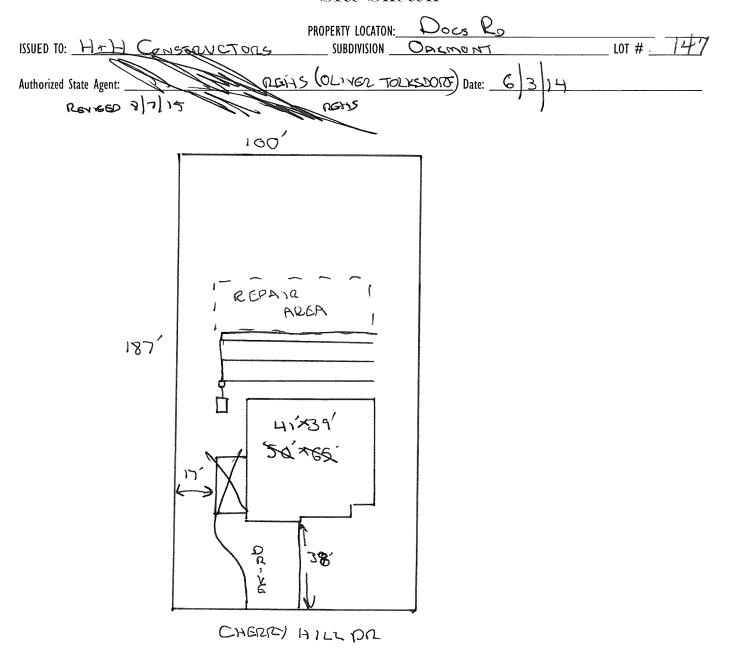

## Har...tt County Department of Public realth

27940

Improvement Permit

|                                                                                                                                                | PROPERTY LOC                                                 |                                    | remil                                       |                                |             |
|------------------------------------------------------------------------------------------------------------------------------------------------|--------------------------------------------------------------|------------------------------------|---------------------------------------------|--------------------------------|-------------|
| ISSUED TO: 1+1-1 CONSTOVOT                                                                                                                     |                                                              | OAKMONT                            |                                             | LOT #                          | 14          |
| NEW REPAIR DEXPAN                                                                                                                              | SION , C                                                     | Site Improvements req              | uired prior to Construction Autho           |                                |             |
| Type of Structure: 5 5 0 (56×65)                                                                                                               | <u>(47×39)</u>                                               |                                    |                                             |                                |             |
| Projected Daily Flow: 350 GPD                                                                                                                  | EDUCITON                                                     |                                    |                                             |                                |             |
| Number of bedrooms: Number of Oc                                                                                                               | cupants: max                                                 |                                    |                                             |                                |             |
| Basement □Yes ⋈ No                                                                                                                             | tupuntsnax                                                   |                                    |                                             |                                |             |
| Pump Required: □Yes No □ May be re                                                                                                             | quired based on final location and elev                      | vations of facilities              |                                             |                                |             |
| Type of Water Supply:   Community Public                                                                                                       | ☐ Well Distance from well _                                  | 100 feet                           | Permit valid for:                           | 🔀 Five years                   |             |
| Permit conditions:                                                                                                                             |                                                              |                                    |                                             | ☐ No expiration                |             |
|                                                                                                                                                |                                                              |                                    |                                             |                                |             |
| Authorized State Agent::                                                                                                                       | REHS Date:                                                   | 6/3/14                             | CEE ATT                                     | ACHED SITE SKETCH              |             |
| The issuance of this permit by the Health Department in no way gu                                                                              | arantees the issuace of other permits. The perm              | nit holder is responsible for chec | king with appropriate governing bodies in   | meeting their requirements.    | This        |
| site is subject to revocation if the site plan, plat, or the intended us<br>the Laws and Rules for Sewage Treatment and Disposal and to condi- | e changes. The Improvement Permit shall not be               | affected by a change in owner      | ship of the site. This permit is subject to | compliance with the provision  | ns of       |
| REVISED 8)7)15                                                                                                                                 | Cont.                                                        | 5                                  |                                             |                                |             |
|                                                                                                                                                | Construction                                                 | Pharization                        |                                             |                                |             |
|                                                                                                                                                | Construction At                                              |                                    |                                             |                                |             |
| The construction and installation requirements of Rules .1950, .1952,                                                                          | (Required for Build                                          | ding Permit)                       | man akin mammin and akall ka man Gara a     |                                |             |
| with the attached system layout.                                                                                                               |                                                              |                                    |                                             | shall be installed in accordar | nce         |
| ISSUED TO: H+H CONSTRUCT                                                                                                                       | ors propert                                                  | Y LOCATION: Do                     | es Ro                                       |                                |             |
| 41'x39'                                                                                                                                        | SUBDIVIS                                                     | ION OAXMON                         | N                                           | LOT # . /                      | 141         |
| Facility Type: 550 50×65)                                                                                                                      | 🔀 New 🖫 🗆 Expar                                              |                                    |                                             |                                | •           |
| /\/                                                                                                                                            | ixtures? 🗆 Yes 💢 No                                          |                                    |                                             | 740                            |             |
| Type of Wastewater System**                                                                                                                    | REDUCTION ST                                                 | 157Em                              | (Initial) Wastewater Flow:                  | 360 GPD                        | )           |
| (See note below, if applicable $\square$ )                                                                                                     | 0=                                                           |                                    |                                             |                                |             |
| <del>25</del> 7                                                                                                                                | Number of trenches 3 L                                       | (Repair)                           |                                             |                                |             |
| Installation Requirements/Conditions                                                                                                           | Number of trenches                                           | <del>1</del>                       | 9                                           | _                              |             |
| Septic Tank Size 1000 gallons                                                                                                                  | Exact length of each trench                                  |                                    | Trench Spacing:                             |                                |             |
| Pump Tank Size gallons                                                                                                                         | Trenches shall be installed on or Maximum Trench Depth of: 1 |                                    |                                             | inches                         |             |
|                                                                                                                                                | (Trench bottoms shall be level                               |                                    | (Maximum soil cover shall r                 |                                |             |
|                                                                                                                                                | in all directions)                                           | LU T/-1/4                          | 36" above the trench bott                   | om)                            |             |
| Pump Requirements:ft. TDH vs                                                                                                                   | ,                                                            |                                    |                                             | inches helew n                 | sina        |
|                                                                                                                                                | ••••                                                         |                                    | Aggregate Depth:                            | inches above a                 | npe<br>nino |
| Conditions:                                                                                                                                    |                                                              |                                    | Aggregate beptil.                           | inches to                      |             |
| 100000000000000000000000000000000000000                                                                                                        |                                                              |                                    |                                             | menes to                       | otai        |
| NATER LINES (INCLUDING IRRIGATION) MUST                                                                                                        | RE INFT FROM ANY PART OF S                                   | SEPTIC SYSTEM OR RI                | EDAIR AREA                                  |                                |             |
| NO UTILITIES ALLOWED IN INITIAL OR REPAIR                                                                                                      |                                                              | ILI NC SISIEM OK KI                | LI AIN ANLA.                                |                                |             |
|                                                                                                                                                |                                                              |                                    |                                             |                                |             |
| **If applicable: I understand the system type specific                                                                                         | ed is different from the type specifi                        | ied on the application.            | I accept the specifications of t            | his permit.                    |             |
| Owner/Legal Rep <del>resentati</del> ve Signature:                                                                                             |                                                              |                                    | Date:                                       |                                |             |
| his Construction Authorization is subject to terocation if the site plan                                                                       | plat, or the intended use changes. The Constru               | ction Authorization shall not be   | transferred when there is a change in ov    | vnership of the site. This     |             |
| Construction Authorization is white to compliance with the provisions                                                                          | of the laws and Rules for Sewage Treatment ar                | nd Disposal and to the condition   | s of this permit. SEE 1                     | ATTACHED SITE SKETCH           | H           |
|                                                                                                                                                |                                                              |                                    |                                             |                                |             |
| Authorized State Agent                                                                                                                         | mr HERYS                                                     | Date: _<br>rization Expiration Da  | 6314                                        |                                |             |
| 2611560 8)7)15                                                                                                                                 | Construction Author                                          | ization Expiration Da              | te: 'C' 3/19                                |                                |             |

## Harnett County Department of Public Health Site Sketch