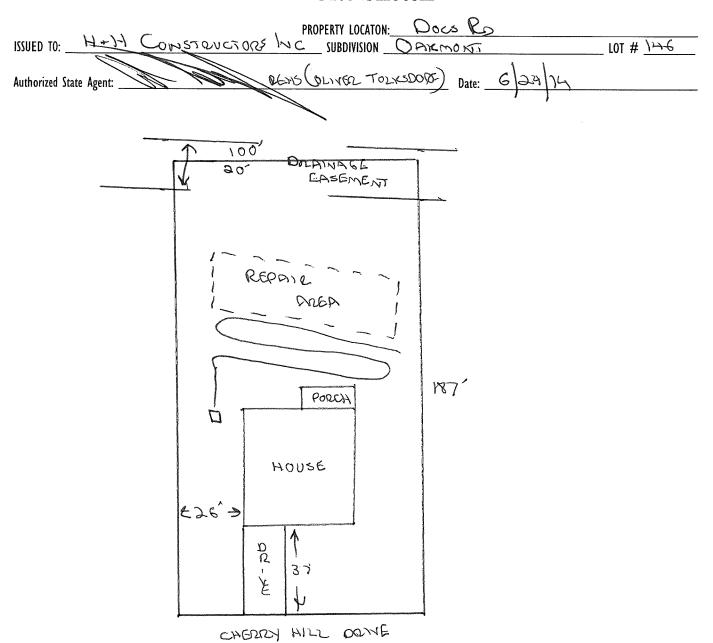

## Harnett County Department of Public Health

28004

**Improvement Permit** 

| A building permit cannot be issued with only an Improvem                                                                                                                                                                                                                                                                                                                                                                     |                                                                                    |  |  |  |  |
|------------------------------------------------------------------------------------------------------------------------------------------------------------------------------------------------------------------------------------------------------------------------------------------------------------------------------------------------------------------------------------------------------------------------------|------------------------------------------------------------------------------------|--|--|--|--|
| ISSUED TO: H+)+ CONSTRUCTORS INC SUBDIVISION ORKMON                                                                                                                                                                                                                                                                                                                                                                          |                                                                                    |  |  |  |  |
| NEW DEDANG CO. 1                                                                                                                                                                                                                                                                                                                                                                                                             | required prior to Construction Authorization Issuance:                             |  |  |  |  |
| Type of Structure: SFD (48 × 47)                                                                                                                                                                                                                                                                                                                                                                                             | required prior to construction Authorization issuance.                             |  |  |  |  |
| Proposed Wastewater System Type: 25% REDUCTION SYSTEM                                                                                                                                                                                                                                                                                                                                                                        |                                                                                    |  |  |  |  |
| Projected Daily Flow: 460 GPD                                                                                                                                                                                                                                                                                                                                                                                                |                                                                                    |  |  |  |  |
| Number of bedrooms: Number of Occupants: max                                                                                                                                                                                                                                                                                                                                                                                 |                                                                                    |  |  |  |  |
| Basement □Yes No                                                                                                                                                                                                                                                                                                                                                                                                             |                                                                                    |  |  |  |  |
| Pump Required: ☐Yes → No ☐ May be required based on final location and elevations of facilities                                                                                                                                                                                                                                                                                                                              |                                                                                    |  |  |  |  |
| Type of Water Supply:  Community Public  Well Distance from well feet Permit conditions:                                                                                                                                                                                                                                                                                                                                     | Permit valid for:                                                                  |  |  |  |  |
|                                                                                                                                                                                                                                                                                                                                                                                                                              |                                                                                    |  |  |  |  |
| Authorized State Agent:: Date: C 22/34                                                                                                                                                                                                                                                                                                                                                                                       | CET ATTACKED AND AVERAGE                                                           |  |  |  |  |
| Authorized State Agent::  The issuance of this permit by the Health Department in no way guarantees the issuance of the permit. The permit holder is responsible for                                                                                                                                                                                                                                                         | SEE ATTACHED SITE SKETCH                                                           |  |  |  |  |
| site is subject to revocation if the site plan, plat, or the intended use changes. The Improvement Permit shall not be affected by a change in the Laws and Rules for Sewage Treatment and Disposal and to conditions of this permit.                                                                                                                                                                                        | ownership of the site. This permit is subject to compliance with the provisions of |  |  |  |  |
| Construction Authorization                                                                                                                                                                                                                                                                                                                                                                                                   |                                                                                    |  |  |  |  |
| (Required for Building Permit)                                                                                                                                                                                                                                                                                                                                                                                               |                                                                                    |  |  |  |  |
| The construction and installation requirements of Rules .1950, .1952, .1954, .1955, .1956, .1957, .1958. and .1959 are incorporated by referen with the attached system layout.                                                                                                                                                                                                                                              | ces into this permit and shall be met. Systems shall be installed in accordance    |  |  |  |  |
| ISSUED TO: H+H CONSTRUCTORS INC PROPERTY LOCATION: D SUBDIVISION DAKENCE                                                                                                                                                                                                                                                                                                                                                     | locs Ro                                                                            |  |  |  |  |
|                                                                                                                                                                                                                                                                                                                                                                                                                              |                                                                                    |  |  |  |  |
| Facility Type: New Expansion Repa                                                                                                                                                                                                                                                                                                                                                                                            | ir                                                                                 |  |  |  |  |
| Basement?   Yes   No Basement Fixtures?   Yes   No   Type of Wastewater System**  2570   REDUCTION   S757EM                                                                                                                                                                                                                                                                                                                  |                                                                                    |  |  |  |  |
|                                                                                                                                                                                                                                                                                                                                                                                                                              | (Initial) Wastewater Flow: 🛂 🔿 GPD                                                 |  |  |  |  |
| (See note below, if applicable □)                                                                                                                                                                                                                                                                                                                                                                                            |                                                                                    |  |  |  |  |
| (nepan)                                                                                                                                                                                                                                                                                                                                                                                                                      |                                                                                    |  |  |  |  |
| Installation Requirements/Conditions Number of trenches                                                                                                                                                                                                                                                                                                                                                                      | O                                                                                  |  |  |  |  |
| Septic Tank Size 1000 gallons Exact length of each trench 220 feet                                                                                                                                                                                                                                                                                                                                                           |                                                                                    |  |  |  |  |
| Pump Tank Size gallons Trenches shall be installed on contour at a                                                                                                                                                                                                                                                                                                                                                           | Soil Cover: <u>C-18</u> inches                                                     |  |  |  |  |
| Maximum Trench Depth of: <u>18・3つ</u> inche                                                                                                                                                                                                                                                                                                                                                                                  | es (Maximum soil cover shall not exceed                                            |  |  |  |  |
| (Trench bottoms shall be level to $\pm \frac{1}{4}$ "                                                                                                                                                                                                                                                                                                                                                                        | 36" above the trench bottom)                                                       |  |  |  |  |
| in all directions)                                                                                                                                                                                                                                                                                                                                                                                                           |                                                                                    |  |  |  |  |
| Pump Requirements:ft. TDH vs GPM                                                                                                                                                                                                                                                                                                                                                                                             | inches below pipe                                                                  |  |  |  |  |
|                                                                                                                                                                                                                                                                                                                                                                                                                              | Aggregate Depth: inches above pipe                                                 |  |  |  |  |
| Conditions:                                                                                                                                                                                                                                                                                                                                                                                                                  | inches total                                                                       |  |  |  |  |
|                                                                                                                                                                                                                                                                                                                                                                                                                              |                                                                                    |  |  |  |  |
| WATER LINES (INCLUDING IRRIGATION) MUST BE 10FT. FROM ANY PART OF SEPTIC SYSTEM O                                                                                                                                                                                                                                                                                                                                            | R REPAIR AREA.                                                                     |  |  |  |  |
| NO UTILITIES ALLOWED IN INITIAL OR REPAIR DRAIN FIELD AREA.                                                                                                                                                                                                                                                                                                                                                                  |                                                                                    |  |  |  |  |
| **If applicable: I understand the system type specified is different from the type specified on the applicati                                                                                                                                                                                                                                                                                                                | on. I accept the specifications of this permit.                                    |  |  |  |  |
|                                                                                                                                                                                                                                                                                                                                                                                                                              | ,                                                                                  |  |  |  |  |
| Owner/Legal Representative Signature: Date:                                                                                                                                                                                                                                                                                                                                                                                  |                                                                                    |  |  |  |  |
| This Construction Authorization is subject to revocation if the site plan, plat, or the intended use changes. The Construction Authorization shall not be transferred when there is a change in ownership of the site. This  Construction Authorization is subject to compliance with the provisions of the Laws and Rules for Sewage Treatment and Disposal and to the conditions of this permit.  SEE ATTACHED SITE SKETCH |                                                                                    |  |  |  |  |
|                                                                                                                                                                                                                                                                                                                                                                                                                              | , A                                                                                |  |  |  |  |
| Authorized State Agent: Date                                                                                                                                                                                                                                                                                                                                                                                                 |                                                                                    |  |  |  |  |
| Construction Authorization Expiration                                                                                                                                                                                                                                                                                                                                                                                        | D . (10)>1.6                                                                       |  |  |  |  |

## Harnett County Department of Public Health Site Sketch